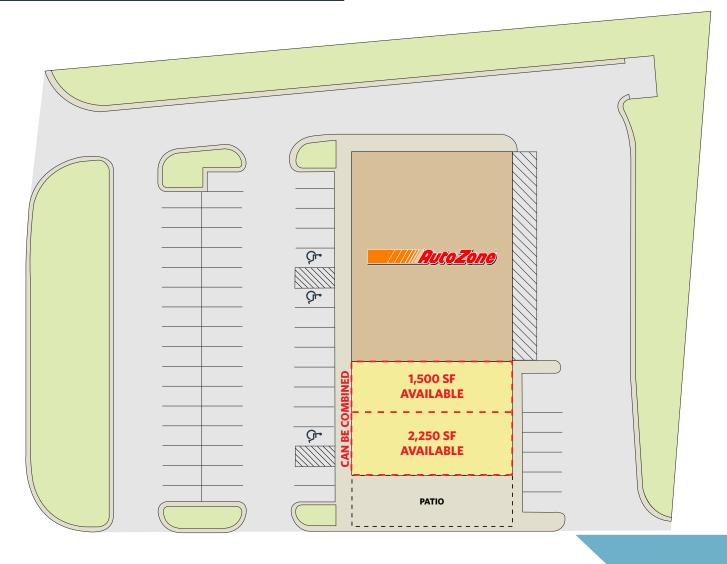

### JOIN NEARBY RETAILERS:

- 1,500 SF 3,720 SF for lease with potential patio space
- Excellent demographics in growing area of Woodbridge
- Direct visibility and easy access from Hoadly Rd
- Join Starbucks, Heartland Dental, Autozone, and Everbrook Academy

Bo Galles bgalles@klnb.com 703-268-2712

8065 Leesburg Pike, Suite 700 Tysons, VA 22182 **kInb.com** 

12701 Ridgefield Village Drive Woodbridge, VA

SITE PLAN

12701 Ridgefield Village Drive Woodbridge, VA

12701 Ridgefield Village Drive Woodbridge, VA