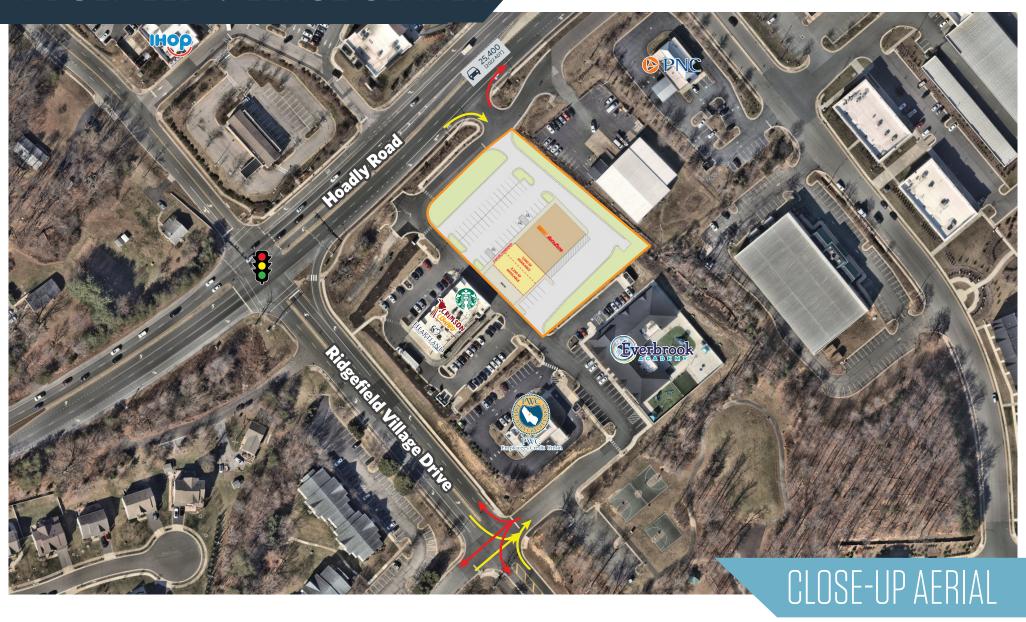

### JOIN NEARBY RETAILERS:

- 1,500 SF 3,720 SF for lease with potential patio space
- Excellent demographics in growing area of Woodbridge
- Direct visibility and easy access from Hoadly Rd
- Join Starbucks, Heartland Dental, Autozone, and Everbrook Academy