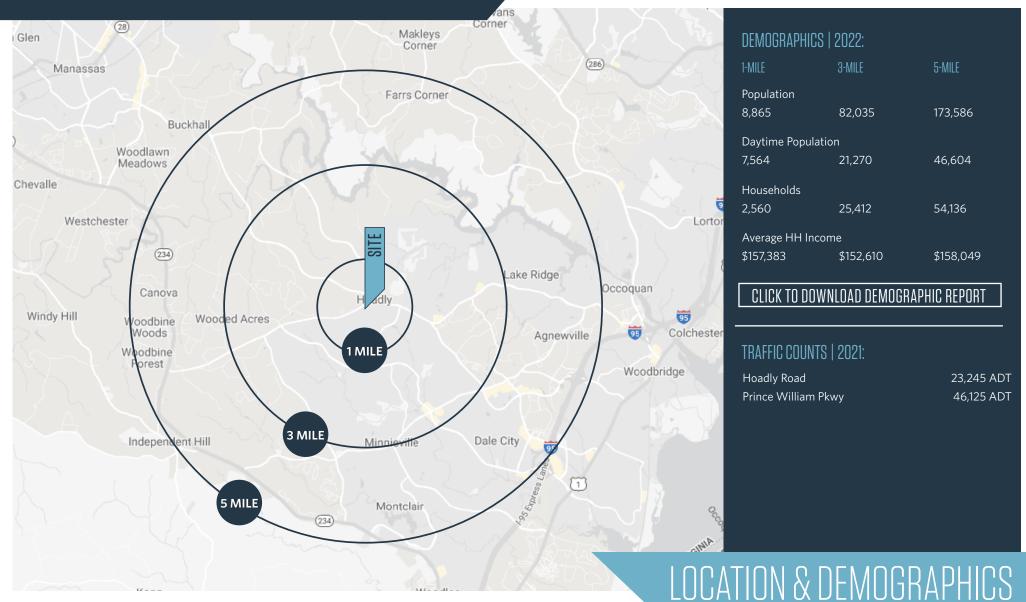

12701 Ridgefield Village Drive Woodbridge, VA



### JOIN NEARBY RETAILERS:

















- 1,500 SF 3,720 SF for lease with potential patio space
- Excellent demographics in growing area of Woodbridge
- Direct visibility and easy access from Hoadly Rd
- Join Starbucks, Heartland Dental, Autozone, and Everbrook Academy



**Bo Galles** bgalles@klnb.com 703-268-2712





12701 Ridgefield Village Drive Woodbridge, VA





Bo Galles bgalles@klnb.com 703-268-2712

8065 Leesburg Pike, Suite 700 Tysons, VA 22182 **klnb.com** 



12701 Ridgefield Village Drive Woodbridge, VA





Bo Galles bgalles@klnb.com 703-268-2712

8065 Leesburg Pike, Suite 700 Tysons, VA 22182 **kInb.com** 



12701 Ridgefield Village Drive Woodbridge, VA



SITE PLAN





12701 Ridgefield Village Drive Woodbridge, VA











12701 Ridgefield Village Drive Woodbridge, VA

#### CLICK TO VIEW PROPERTY WEBSITE

For More Information, Please Contact:

Josh Weiner

**Bo Galles** 

jweiner@klnb.com 703-268-2715 bgalles@klnb.com 703-268-2712

8065 Leesburg Pike, Suite 700 Tysons, VA 22182

klnb.com



facebook.com/KLNB



linkedin.com/company/klnb



instagram.com/klnbcre

While we have no reason to doubt the accuracy of any of the information supplied, we cannot, and do not, guarantee its accuracy. All information should be independently verified prior to a purchase or lease of the property. We are not responsible for errors, omissions, misuse, or misinterpretation of information contained herein and make no warranty of any kind, express or implied, with respect to the property or any other matters.