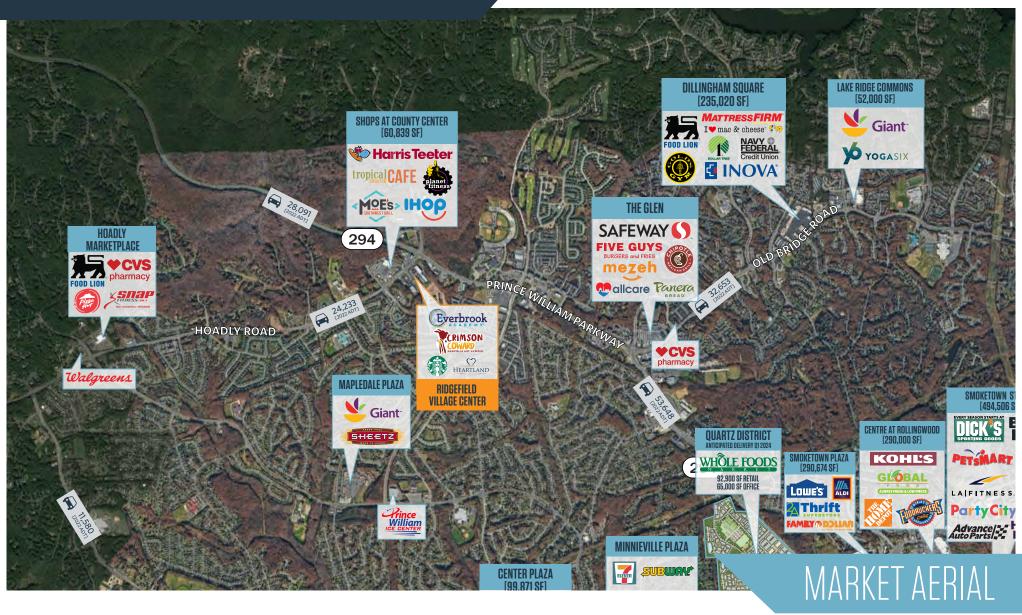

### JOIN NEARBY RETAILERS:

- 1,500 SF 3,720 SF for lease with potential patio space
- Excellent demographics in growing area of Woodbridge
- Direct visibility and easy access from Hoadly Rd
- Join Starbucks, Heartland Dental, Autozone, and Everbrook Academy