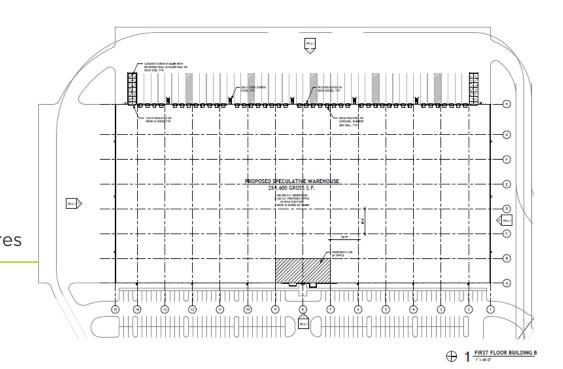

**LOT 1:** 256,924 SF 20.543 acres

**LOT 2**: 256,924 SF 20.665 acres

- 80+ Trailer Parking Spaces Per Building
- Employee Parking Onsite
- Up to 45 Loading Docks Per Building
- 45' Interior Clear Height
- North/South 301 access with an overpass

## PROPOSED PLANS

BUILDING 1

256,924 SF 20.543 acres

SCOTO CONTRACTOR OF THE PROPERTY OF THE PROPER

BUILDING 2

256,924 SF

20.665 acres