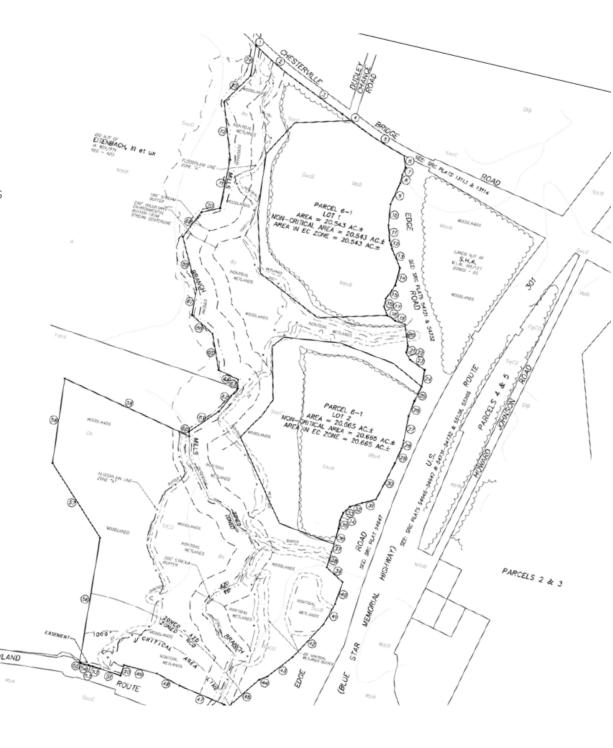

**LOT 1:** 256,924 SF 20.543 acres

**LOT 2**: 256,924 SF 20.665 acres

- 80+ Trailer Parking Spaces Per Building
- Employee Parking Onsite
- Up to 45 Loading Docks Per Building
- 45' Interior Clear Height
- North/South 301 access with an overpass