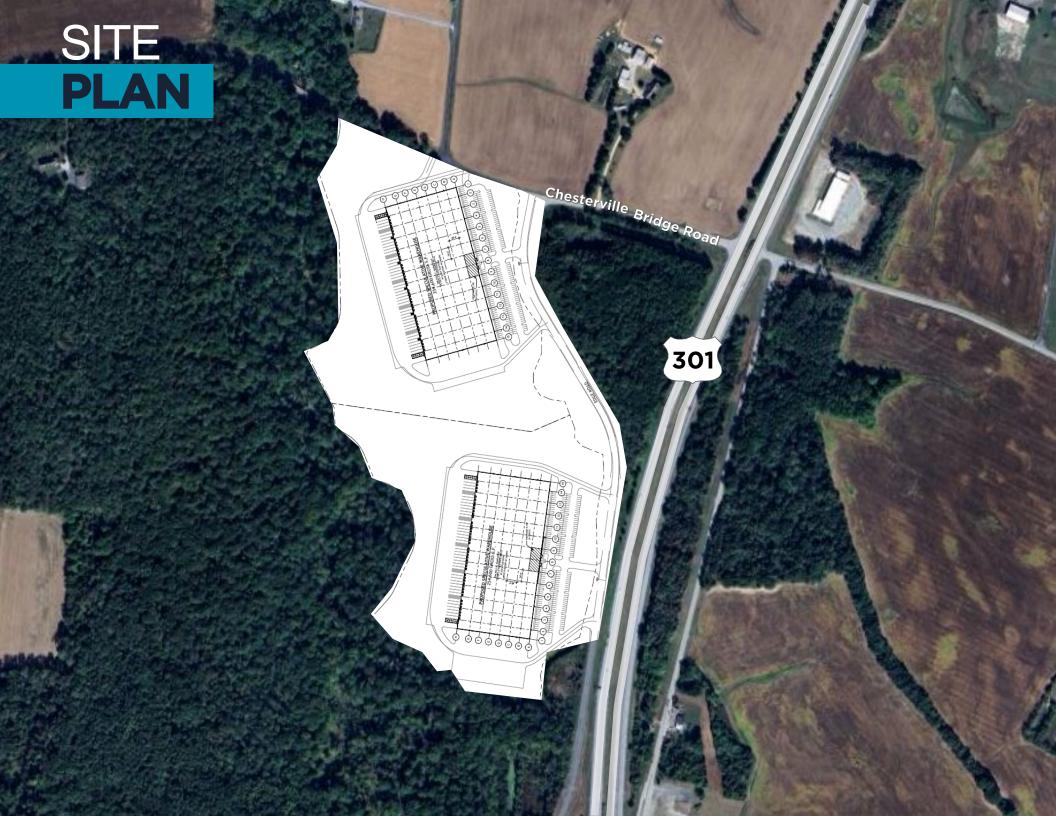

## PROPOSED PLANS

BUILDING 1

256,924 SF 20.543 acres

SCOTO CONTRACTOR OF THE PROPERTY OF THE PROPER

BUILDING 2

256,924 SF

20.665 acres