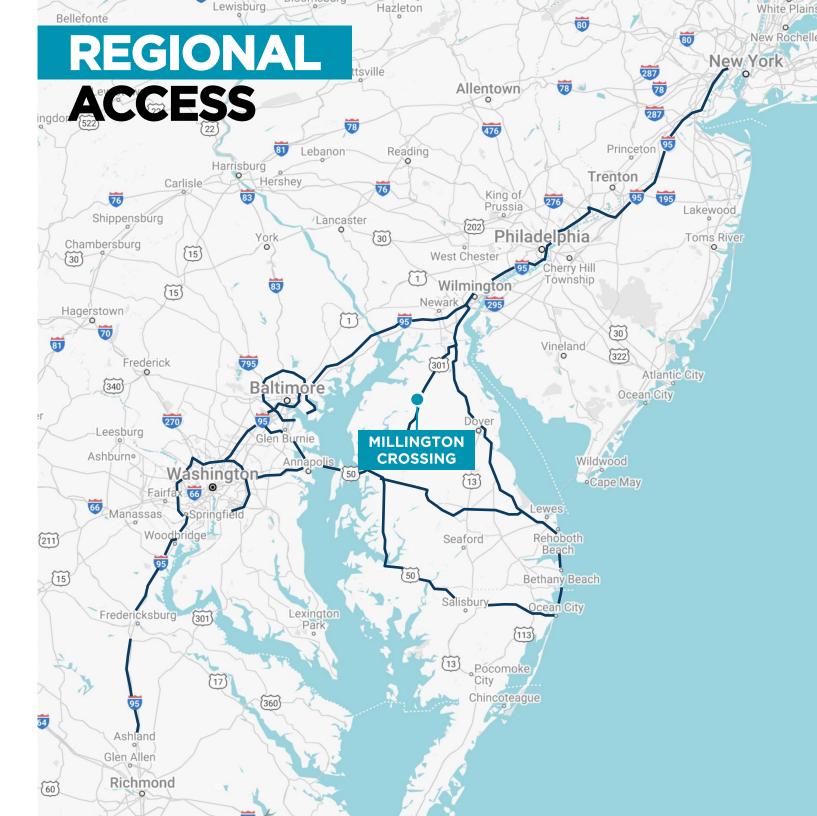

MILLINGTON CROSSING
31676 Chesterville Bridge Road, Millington, MD 21635

**Built to Suit Options**FOR LEASE OR SALE

**46 MILES** TO WILMINGTON, DE

**56 MILES** TO PHILADELPHIA, PA

**79 MILES** TO WASHINGTON, DC

**80 MILES** TO BALTIMORE, MD

160 MILES
TO NEW YORK, NY