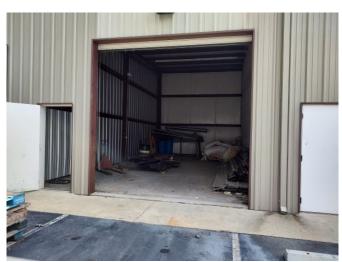

## LAST REMAINING SINGLE UNIT 20 Bryce Industrial Drive - Unit 5 For Lease: 800 SF Warehouse

For more information, contact

## **Tony Lembeck**

914.393.0041- mobile

912.250.6700 - direct

tlembeck@naisavannah.com

**20 Bryce Industrial Drive** Unit 28 - Garden City, GA 31405

Clean, affordable warehouse space for lease. This is a great opportunity for someone with storage needs, a light manufacturer or contractor.

## Unit highlights

- > 20' x 40' Unit
- 18 ft ceiling
- 14' Drive in door
- Private entrance
- Secure environment
- STORAGE UNIT