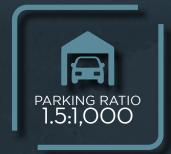

## ORTHO/DENTAL/GENERAL OFFICE FOR SALE OR LEASE IN BROOMFIELD

3,800 SF FOR OWNER-USER TO OCCUPY

2,200 SF LOWER LEVEL TENANT PROVIDES IN-PLACE INCOME

navpoint

/isi=

**JEFF BRANDON** ieff.brandon@navpointre.com c: 303.870.4091