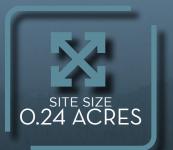

## ORTHO/DENTAL/GENERAL OFFICE FOR SALE OR LEASE IN BROOMFIELD

3,800 SF FOR OWNER-USER TO OCCUPY

2,200 SF LOWER LEVEL TENANT PROVIDES IN-PLACE INCOME

navpoint

/isi=

**JEFF BRANDON** ieff.brandon@navpointre.com c: 303.870.4091