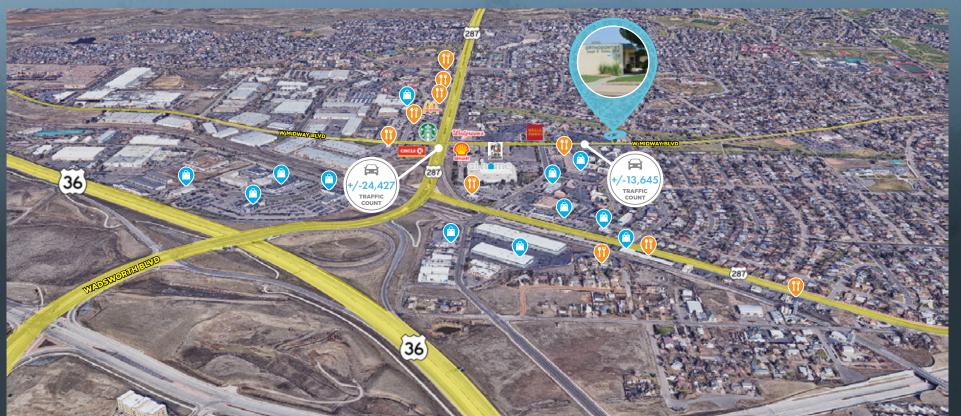

Fully-equipped orthodontist office, centrally located in Broomfield, CO for Sale. Conveniently located near Highway 287 and Midway Boulevard. Additional income in place with a with a Tenant occupying the lower level.