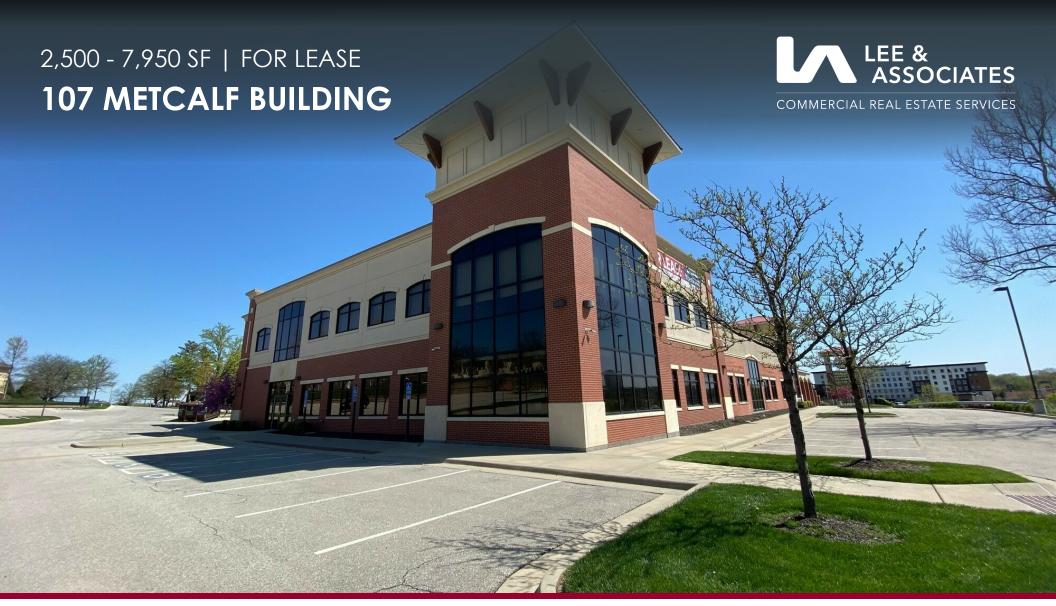

# 10700 METCALF AVENUE **OVERLAND PARK, KS 66210**

**Brent Roberts, CCIM** 913.359.0945 broberts@lee-associates.com

Bruce Johnson, CCIM 913.730.9830 bjohnson@lee-associates.com KS #BR00041142

We obtained the information above from sources we believe to be reliable. However, we have not verified its accuracy and make no guarantee, warranty or representation about it. It is submitted subject to the possibility of errors, omissions, change of price, rental or other conditions, prior sale, lease or financing, or withdrawal without notice. We include projections, opinions, assumptions or estimates for example only, and they may not represent current or future performance of the property. You and your tax and legal advisors should conduct your own investigation of the property and transaction.

### 107 METCALF BUILDING

10700 Metcalf Avenue, Overland Park, KS 66210

#### **LEASE INFORMATION**

| Lease Type:  | NNN              | Lease Term: | Negotiable    |
|--------------|------------------|-------------|---------------|
| Total Space: | 2,500 - 7,950 SF | Lease Rate: | \$20.00 SF/yr |