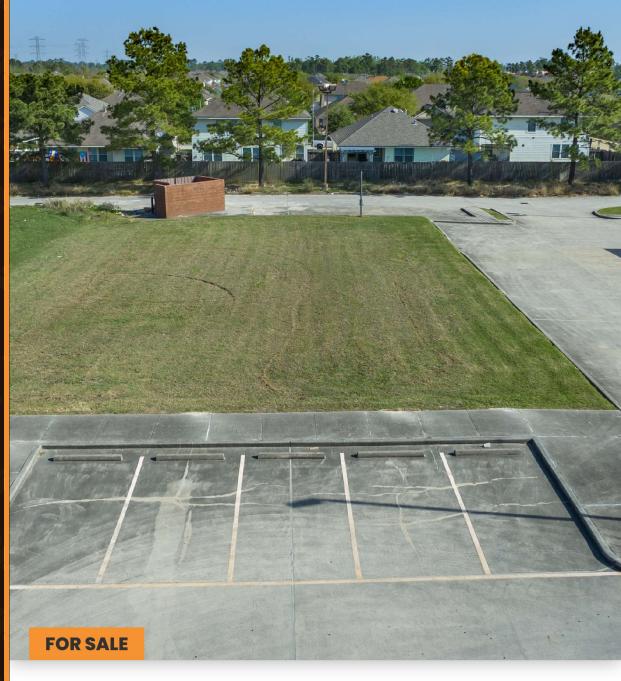

#### PROPERTY DESCRIPTION

Great Pad Site location adjacent to a wellestablished Popeyes restaurant in the Humble, TX area off of North Sam Houston Pkwy. All utilities, Parking lot, waste container enclosure, and light poles are in place. The access road will be included in the sale. Which will allow you to access the property from the nearby neighborhood of Sunset Ridge.

#### PROPERTY DESCRIPTION

Great Pad Site location adjacent to a well-established Popeyes restaurant in the Humble, TX area off of North Sam Houston Pkwy. All utilities, Parking lot, waste container enclosure, and light poles are in place. The access road will be included in the sale. Which will allow you to access the property from the nearby neighborhood of Sunset Ridge.

#### **PROPERTY HIGHLIGHTS**

- · Adjacent land behind a well established Popeyes
- Located near a major freeway
- All utilities on-site
- Established parking lot
- Light poles are present
- The dumpster enclosure is in place
- · Access road directly behind the subject property is included in the sale