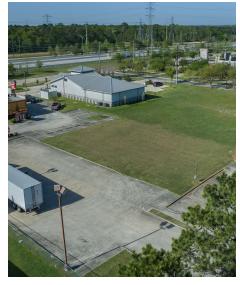

#### PROPERTY DESCRIPTION

Great Pad Site location adjacent to a wellestablished Popeyes restaurant in the Humble, TX area off of North Sam Houston Pkwy. All utilities, Parking lot, waste container enclosure, and light poles are in place. The access road will be included in the sale. Which will allow you to access the property from the nearby neighborhood of Sunset Ridge.

#### PROPERTY DESCRIPTION

Great Pad Site location adjacent to a well-established Popeyes restaurant in the Humble, TX area off of North Sam Houston Pkwy. All utilities, Parking lot, waste container enclosure, and light poles are in place. The access road will be included in the sale. Which will allow you to access the property from the nearby neighborhood of Sunset Ridge.

#### **PROPERTY HIGHLIGHTS**

- · Adjacent land behind a well established Popeyes
- Located near a major freeway
- All utilities on-site
- Established parking lot
- Light poles are present
- The dumpster enclosure is in place
- · Access road directly behind the subject property is included in the sale