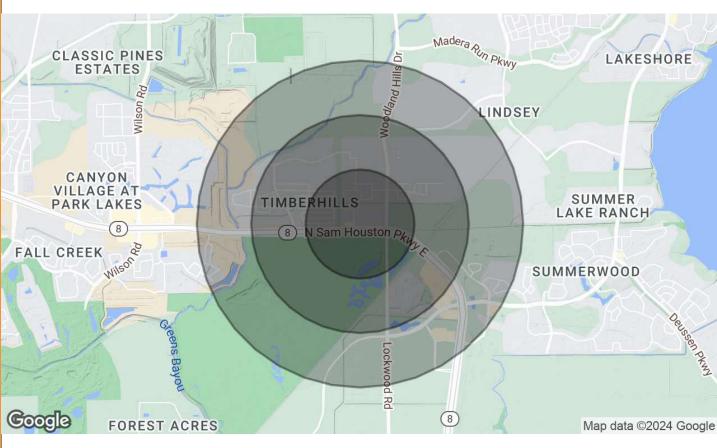

#### **OFFERING SUMMARY**

| Sale Price: \$    |           |          | \$435,000 |
|-------------------|-----------|----------|-----------|
| DEMOGRAPHICS      | 0.5 MILES | 1 MILE   | 1.5 MILES |
| Total Households  | 533       | 2,287    | 4,316     |
| Total Population  | 1,324     | 5,785    | 12,047    |
| Average HH Income | \$74,441  | \$71,988 | \$80,973  |

**FOR SALE** 

11527 N SAM HOUSTON PKWY E HUMBLE, TX 77396

| POPULATION           | 0.5 MILES | 1 MILE | 1.5 MILES |
|----------------------|-----------|--------|-----------|
| Total Population     | 1,324     | 5,785  | 12,047    |
| Average Age          | 30.4      | 30.4   | 31.3      |
| Average Age (Male)   | 28.3      | 28.5   | 29.4      |
| Average Age (Female) | 33.2      | 33.1   | 31.8      |

| HOUSEHOLDS & INCOME | 0.5 MILES | 1 MILE    | 1.5 MILES |
|---------------------|-----------|-----------|-----------|
| Total Households    | 533       | 2,287     | 4,316     |
| # of Persons per HH | 2.5       | 2.5       | 2.8       |
| Average HH Income   | \$74,441  | \$71,988  | \$80,973  |
| Average House Value | \$263,528 | \$247,635 | \$274,589 |