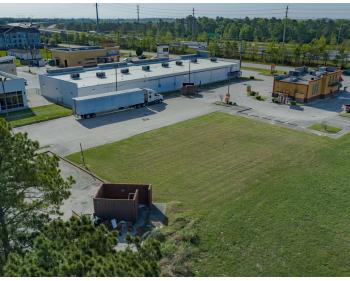

#### PROPERTY DESCRIPTION

Great Pad Site location adjacent to a wellestablished Popeyes restaurant in the Humble, TX area off of North Sam Houston Pkwy. All utilities, Parking lot, waste container enclosure, and light poles are in place. The access road will be included in the sale. Which will allow you to access the property from the nearby neighborhood of Sunset Ridge.

#### PROPERTY DESCRIPTION

Great Pad Site location adjacent to a well-established Popeyes restaurant in the Humble, TX area off of North Sam Houston Pkwy. All utilities, Parking lot, waste container enclosure, and light poles are in place. The access road will be included in the sale. Which will allow you to access the property from the nearby neighborhood of Sunset Ridge.

#### **PROPERTY HIGHLIGHTS**

- · Adjacent land behind a well established Popeyes
- Located near a major freeway
- All utilities on-site
- Established parking lot
- Light poles are present
- The dumpster enclosure is in place
- · Access road directly behind the subject property is included in the sale