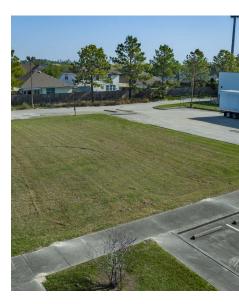

#### PROPERTY DESCRIPTION

Great Pad Site location adjacent to a wellestablished Popeyes restaurant in the Humble, TX area off of North Sam Houston Pkwy. All utilities, Parking lot, waste container enclosure, and light poles are in place. The access road will be included in the sale. Which will allow you to access the property from the nearby neighborhood of Sunset Ridge.

#### PROPERTY DESCRIPTION

Great Pad Site location adjacent to a well-established Popeyes restaurant in the Humble, TX area off of North Sam Houston Pkwy. All utilities, Parking lot, waste container enclosure, and light poles are in place. The access road will be included in the sale. Which will allow you to access the property from the nearby neighborhood of Sunset Ridge.

#### **PROPERTY HIGHLIGHTS**

- · Adjacent land behind a well established Popeyes
- Located near a major freeway
- All utilities on-site
- Established parking lot
- Light poles are present
- The dumpster enclosure is in place
- · Access road directly behind the subject property is included in the sale