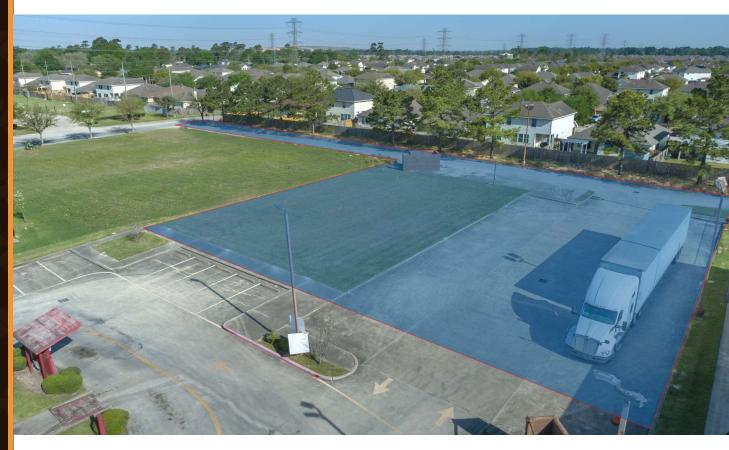

#### PROPERTY DESCRIPTION

Great Pad Site location adjacent to a wellestablished Popeyes restaurant in the Humble, TX area off of North Sam Houston Pkwy. All utilities, Parking lot, waste container enclosure, and light poles are in place. The access road will be included in the sale. Which will allow you to access the property from the nearby neighborhood of Sunset Ridge.

#### PROPERTY DESCRIPTION

Great Pad Site location adjacent to a well-established Popeyes restaurant in the Humble, TX area off of North Sam Houston Pkwy. All utilities, Parking lot, waste container enclosure, and light poles are in place. The access road will be included in the sale. Which will allow you to access the property from the nearby neighborhood of Sunset Ridge.

#### **PROPERTY HIGHLIGHTS**

- · Adjacent land behind a well established Popeyes
- Located near a major freeway
- All utilities on-site
- Established parking lot
- Light poles are present
- The dumpster enclosure is in place
- · Access road directly behind the subject property is included in the sale