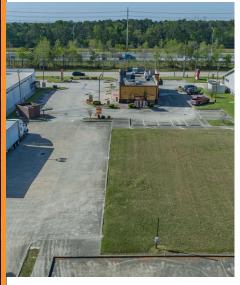

#### PROPERTY DESCRIPTION

Great Pad Site location adjacent to a wellestablished Popeyes restaurant in the Humble, TX area off of North Sam Houston Pkwy. All utilities, Parking lot, waste container enclosure, and light poles are in place. The access road will be included in the sale. Which will allow you to access the property from the nearby neighborhood of Sunset Ridge.

#### PROPERTY DESCRIPTION

Great Pad Site location adjacent to a well-established Popeyes restaurant in the Humble, TX area off of North Sam Houston Pkwy. All utilities, Parking lot, waste container enclosure, and light poles are in place. The access road will be included in the sale. Which will allow you to access the property from the nearby neighborhood of Sunset Ridge.

#### **PROPERTY HIGHLIGHTS**

- · Adjacent land behind a well established Popeyes
- Located near a major freeway
- All utilities on-site
- Established parking lot
- Light poles are present
- The dumpster enclosure is in place
- · Access road directly behind the subject property is included in the sale