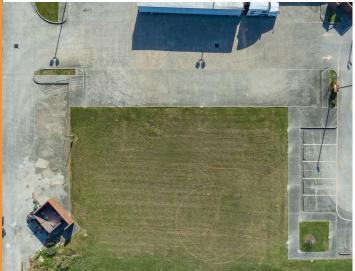

#### PROPERTY DESCRIPTION

Great Pad Site location adjacent to a wellestablished Popeyes restaurant in the Humble, TX area off of North Sam Houston Pkwy. All utilities, Parking lot, waste container enclosure, and light poles are in place. The access road will be included in the sale. Which will allow you to access the property from the nearby neighborhood of Sunset Ridge.

#### PROPERTY DESCRIPTION

Great Pad Site location adjacent to a well-established Popeyes restaurant in the Humble, TX area off of North Sam Houston Pkwy. All utilities, Parking lot, waste container enclosure, and light poles are in place. The access road will be included in the sale. Which will allow you to access the property from the nearby neighborhood of Sunset Ridge.

#### **PROPERTY HIGHLIGHTS**

- · Adjacent land behind a well established Popeyes
- Located near a major freeway
- All utilities on-site
- Established parking lot
- Light poles are present
- The dumpster enclosure is in place
- · Access road directly behind the subject property is included in the sale