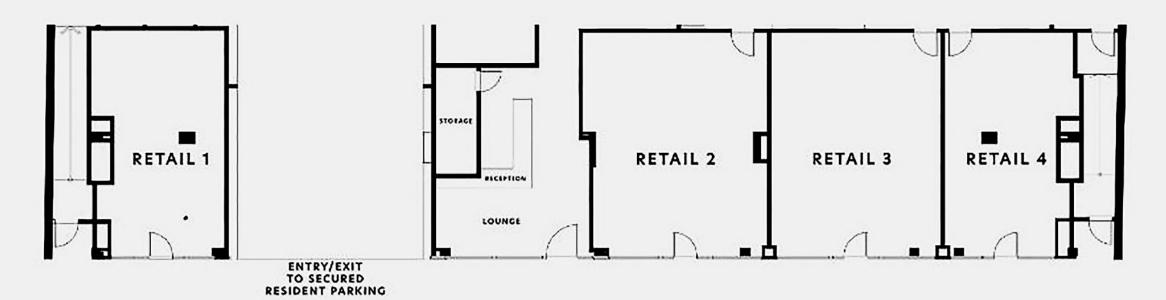

## **AVAILABLE SPACE:**

Retail 1: 469 RSF

Retail 2: 638 RSF

Retail 3: 600 RSF

Retail 4: 409 RSF

Retail 2-4 Can Be Combined For a Total Of 1,647 RSF Of Contiguous Space

**PARKING:** Garage For Retail Customers