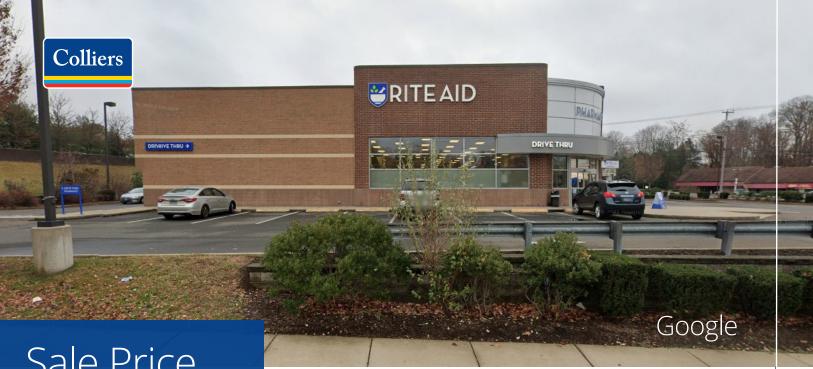

# 645 Foxon Road East Haven, CT 06513

±14,855 sf retail building on ±1.54 acres

This  $\pm 14,855$  sq ft retail building is a free-standing property located on a spacious  $\pm 1.54$ -acre lot at 645 Foxon Road in East Haven, CT. Formerly a Rite Aid, the building offers a prime location for retail businesses, with ample space for a variety of commercial uses.

#### Features

- ±14,855 sf retail building on ±1.54 acre site
- Built in 2008
- Highly visible and accessible location on Foxon Road
- Large open floor plan ideal for retail use
- Ample on-site parking available
- Easily accessible from major roads and highways