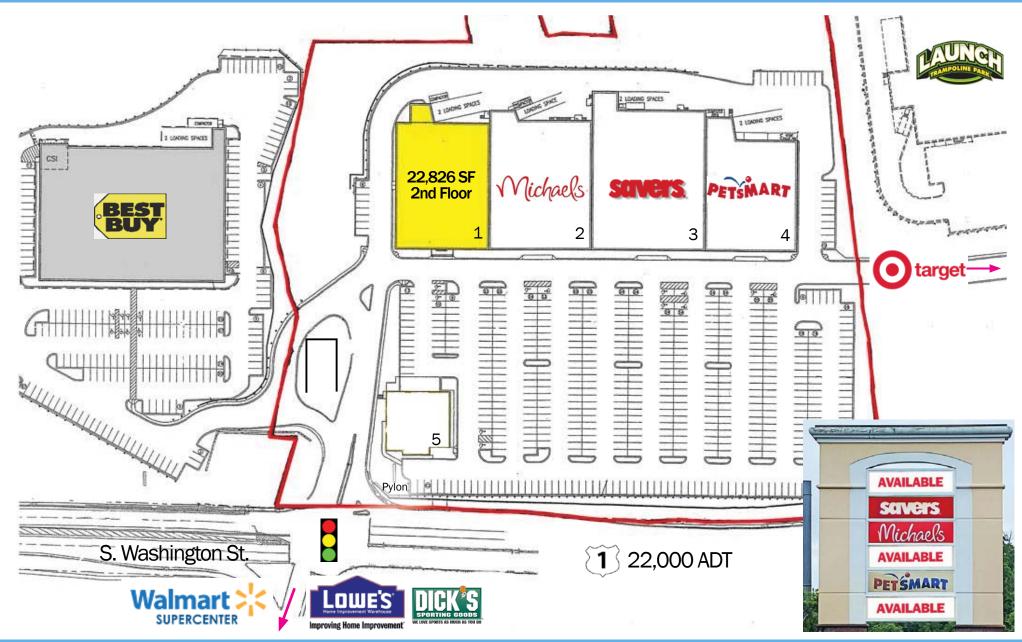

## 22,826 SF 2nd Floor

Highly visible retail space located on heavily traveled Rt. 1 ADT 22,000 Rt. 295 ADT 53,000

National co-tenants include Michael's, Savers, PetSmart

Center shares signalized access with Walmart Supercenter, Lowe's, Target, Best Buy, Dick's

## **OVERVIEW**

Second floor showroom in prominent shopping center centrally positioned along the busy Route 1 retail corridor in North Attleboro, a regional trade area with 4.6 million square feet of retail space. Key nearby tenants include Marshalls, Ulta Beauty, Dick's Sporting Goods, DSW, BJ's Wholesale Club, Market Basket, Home Depot, Raymour & Flanagan, Burlington, and many more.