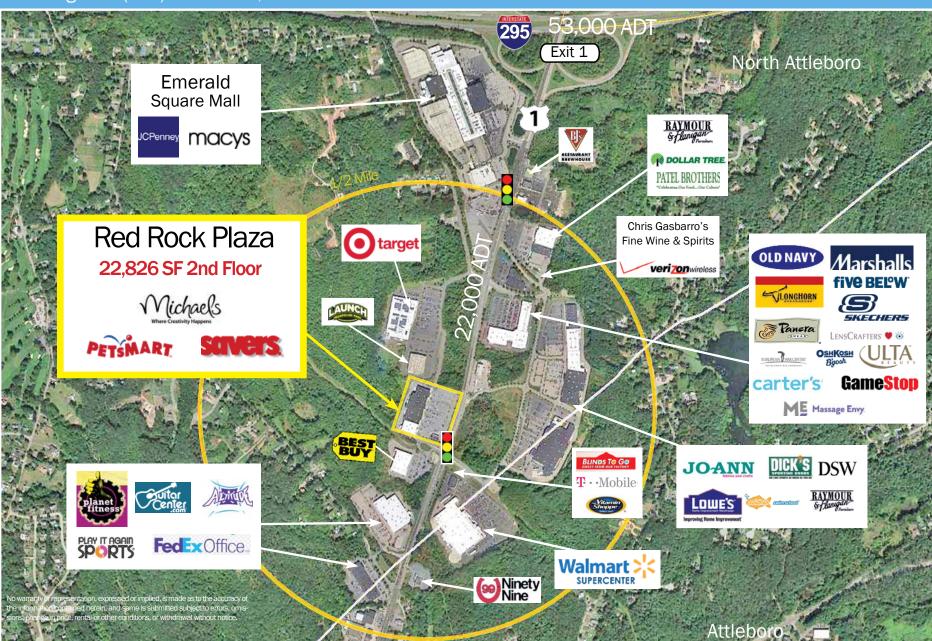

## 22,826 SF 2nd Floor

Highly visible retail space located on heavily traveled Rt. 1 ADT 22,000 Rt. 295 ADT 53,000

National co-tenants include Michael's, Savers, PetSmart

Center shares signalized access with Walmart Supercenter, Lowe's, Target, Best Buy, Dick's

## **OVERVIEW**

Second floor showroom in prominent shopping center centrally positioned along the busy Route 1 retail corridor in North Attleboro, a regional trade area with 4.6 million square feet of retail space. Key nearby tenants include Marshalls, Ulta Beauty, Dick's Sporting Goods, DSW, BJ's Wholesale Club, Market Basket, Home Depot, Raymour & Flanagan, Burlington, and many more.

| 2024 DEMOGRAPHICS | 3 Mlle    | 5 Mile    | 7 Mile    | ADDITIONAL INFO. |                                           |
|-------------------|-----------|-----------|-----------|------------------|-------------------------------------------|
| POPULATION        | 48,998    | 185,153   | 294,080   | TOTAL GLA        | 121,077 SF                                |
| NUMBER OF HH      | 19,510    | 74,476    | 119,277   | PARKING          | 539 SPACES                                |
| AVERAGE HH INCOME | \$131,079 | \$107,106 | \$114,717 | TRAFFIC COUNT    | 22,000 ADT (Rt 1)<br>53,000 ADT (Rt, 295) |