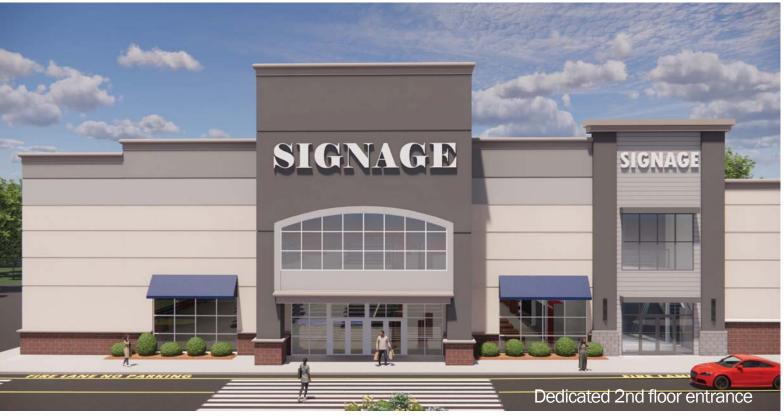

## 22,826 SF 2nd Floor

Highly visible retail space located on heavily traveled Rt. 1 ADT 22,000 Rt. 295 ADT 53,000

National co-tenants include Michael's, Savers, PetSmart

Center shares signalized access with Walmart Supercenter, Lowe's, Target, Best Buy, Dick's

Facade and pylon panel available

New facade under construction

Zoning: C60 (Commercial District)

CONTACT: Don Mace Vice President of Retail Brokerage DMace@KeyPointPartners.com 781.418.6243

Rob Grady Vice President of Retail Brokerage RGrady@KeyPointPartners.com 781,418,6267