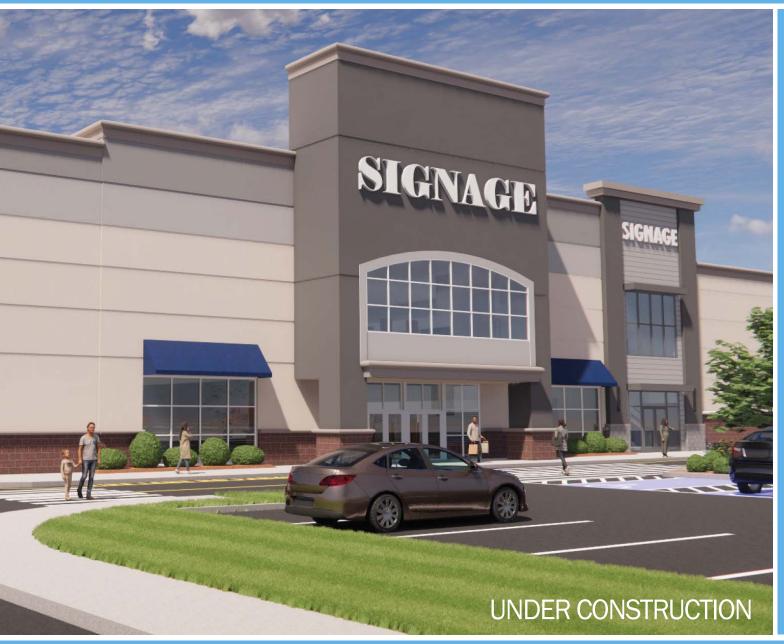

Facade and pylon panel available

New facade under construction

Zoning: C60 (Commercial District)

CONTACT: Don Mace Vice President of Retail Brokerage DMace@KeyPointPartners.com 781.418.6243

Rob Grady Vice President of Retail Brokerage RGrady@KeyPointPartners.com 781,418,6267

## **OVERVIEW**

Second floor showroom in prominent shopping center centrally positioned along the busy Route 1 retail corridor in North Attleboro, a regional trade area with 4.6 million square feet of retail space. Key nearby tenants include Marshalls, Ulta Beauty, Dick's Sporting Goods, DSW, BJ's Wholesale Club, Market Basket, Home Depot, Raymour & Flanagan, Burlington, and many more.