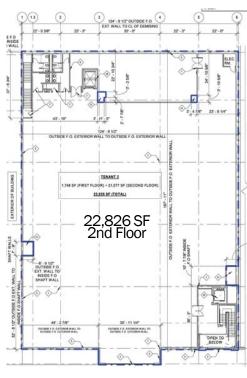

## 22,826 SF 2nd Floor

Highly visible retail space located on heavily traveled Rt. 1 ADT 22,000 Rt. 295 ADT 53,000

National co-tenants include Michael's, Savers, PetSmart

Center shares signalized access with Walmart Supercenter, Lowe's, Target, Best Buy, Dick's

1385 Washington St. (Route 1) No. Attleboro, MA 02760

Floor plans available on request