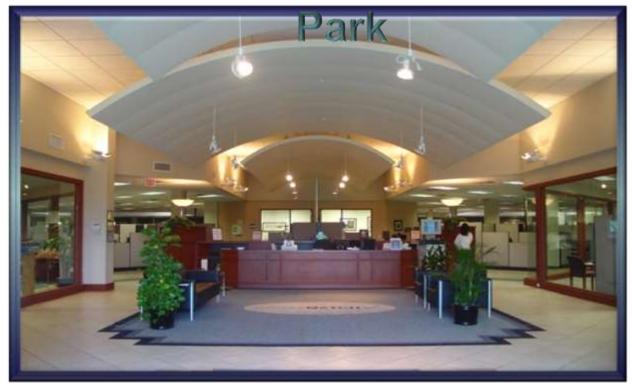

#### **Park**

#### **Park**

**Courtyard Center** 

Relax and getaway to this tranquil environment in the middle of the NorthCorp Center. Full Breakfast and Lunch Deli right off the pond. Tables, seating, putting greens, and amenities provided courtyard side. A great place to mentally recharge!