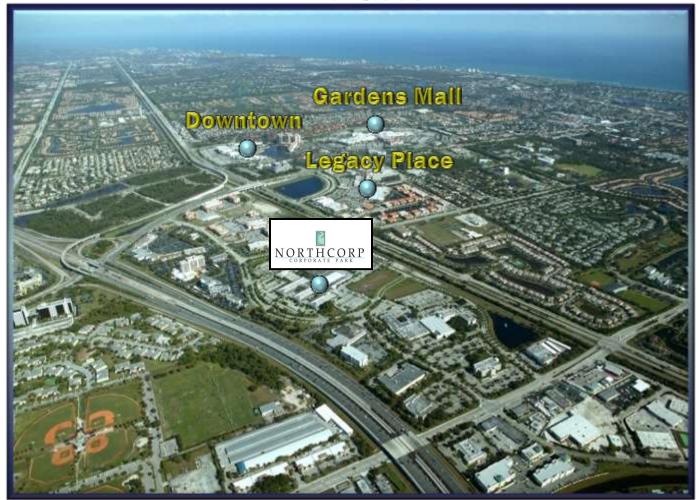

#### Park

Premier Palm Beach Gardens Location

NorthCorp Center is conveniently located within minutes of the best retail & dining choices in Palm Beach Gardens, including: The Gardens Mall, Downtown at the Gardens, Legacy Place, and Mid Town. Banking, courthouse annex, Post Office and major highways within 1-3 miles.

Within 1/2 Mile of the I-95 exits at PGA Boulevard

NorthCorp Center is situated just East of I-95, and just South of PGA Boulevard. Directions are as follows:

I-95 to PGA Boulevard, (Southbound - Exit 79, Northbound - Exit 79A), proceeding East on PGA 1/4 mile to RCA Boulevard, then South on RCA directly to NorthCorp Center at 3910 RCA Boulevard.