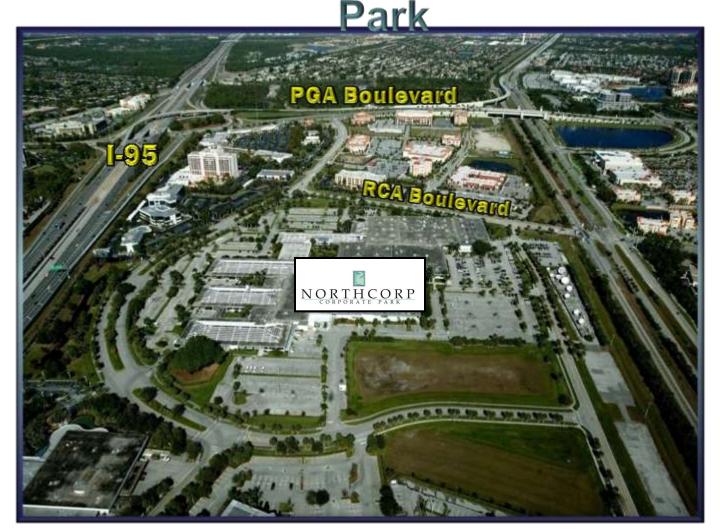

#### Park

Premier Palm Beach Gardens Location

NorthCorp Center is conveniently located within minutes of the best retail & dining choices in Palm Beach Gardens, including: The Gardens Mall, Downtown at the Gardens, Legacy Place, and Mid Town. Banking, courthouse annex, Post Office and major highways within 1-3 miles.

Within 1/2 Mile of the I-95 exits at PGA Boulevard

NorthCorp Center is situated just East of I-95, and just South of PGA Boulevard. Directions are as follows:

I-95 to PGA Boulevard, (Southbound - Exit 79, Northbound - Exit 79A), proceeding East on PGA 1/4 mile to RCA Boulevard, then South on RCA directly to NorthCorp Center at 3910 RCA Boulevard.