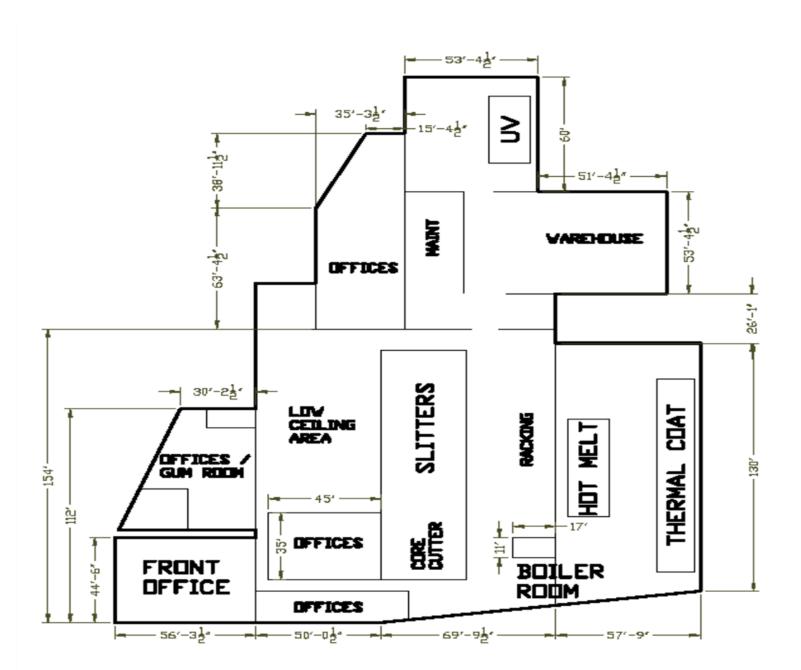

plicable, we make no representation as to the condition of the property (or properties) in question.



### ApexCommercialGroup.com

## **222 Mound Avenue**

Miamisburg, Ohio 45342

Available I1.430 SF

### Photos





## ApexCommercialGroup.com

Apex Commercial Group Copyright 2019. No warranty or representation, express or implied, is made to the accuracy or completeness of the information contained herein, and same is submitted subject to errors, omissions, change of price, rental or other conditions, withdrawal without notice, and to any special listing conditions imposed by the property owner(s). As applicable, we make no representation as to the condition of the property (or properties) in question.

Miamisburg, Ohio 45342

222 Mound Avenue

Available 11.430 SE

#### **Floor Plan**



#### ApexCommercialGroup.com

Apex Commercial Group Copyright 2019. No warranty or representation, express or implied, is made to the accuracy or completeness of the information contained herein, and same is submitted subject to errors, omissions, change of price, rental or other conditions, withdrawal without notice, and to any special listing conditions imposed by the property owner(s). As applicable, we make no representation as to the condition of the property (or properties) in question.