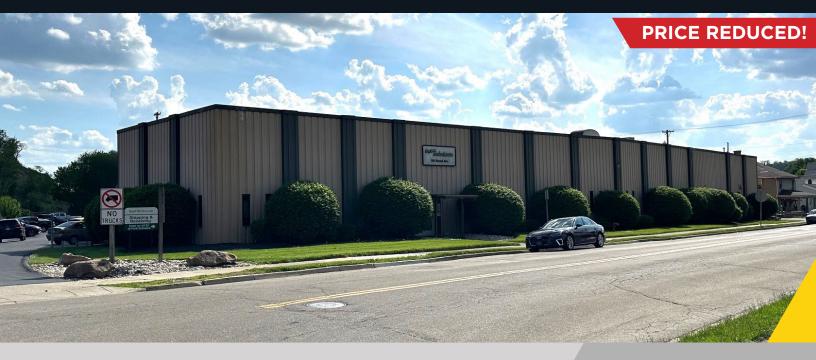

## 222 Mound Avenue

Miamisburg, Ohio 45342

#### **Property Highlights**

- 46,132± SF Manufacturing building near downtown Miamisburg
- 2.074± Acres
- 18' Clear height
- 2 Docks
- 2 Grade level overhead doors
- 800 amps three phase power
- Gas heat
- Annual RE Taxes \$23,446.80

Steve Peters, SIOR

Principal 937.469.8277 Steve.Peters@ApexCommercialGroup.com SALE PRICE: \$1,650,000 \$1,250,000

ApexCommercialGroup.com | 937.222.7884 | 7887 Washington Village Dr., Suite 140, Dayton, OH 45459