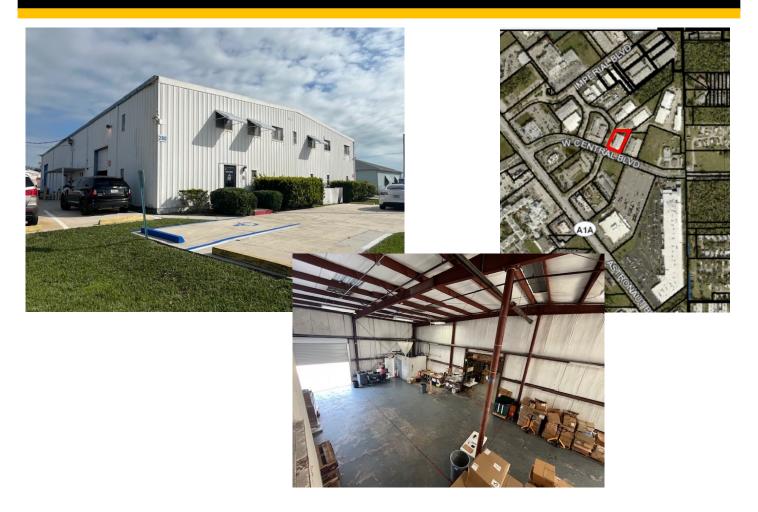

## **OFFERING SUMMARY**

## **DETAILS**

PRICE: \$2,800,000 BUILDING: 11,920 sq ft OFFICE: <u>+</u> 3,200 SF

LOT SIZE: 1/2 acres ZONING: IU (Light Industrial) Corner Lot

USE: Light Industrial LOADING: (3) 12'x 12' Grade level Doors

LOCATION: Cape Canaveral, Brevard County

Minutes from Port Canaveral and Kennedy Space Center

Rick Harris, Real Estate Agent Direct Line (321) 480-9318 Rickdolfo@gmail.com

The information above has been obtained from sources believed reliable. While we do not doubt its accuracy, we have not verified it and make no guarantee, warranty, or representation about it. It is your responsibility to independently confirm the accuracy and completeness. Any projections, opinions, assumptions or estimated uses are for example only and do not represent the current or future performance of the property. The value of this transaction depends on tax and other factors which should be evaluated by your tax, financial, and legal advisors. You and your advisors should conduct a careful independent investigation of the property for your needs. The information provided is subject to change without notice. Broker assumes no responsibility for any errors, omissions, or changes.