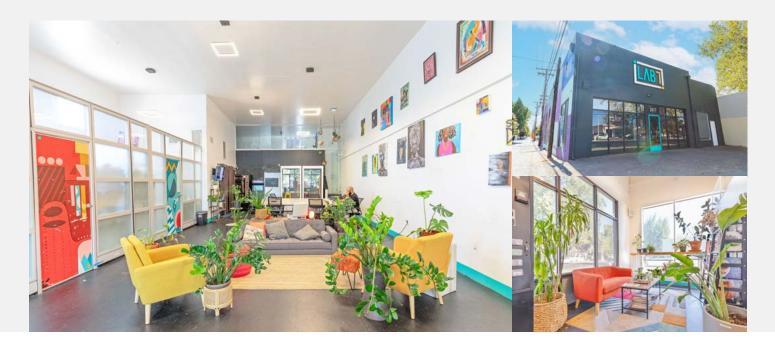

# 2417 21ST STREET, SACRAMENTO CA

2,650 LOFT \$2.25 \$0.75

**PARKING STALLS** 

Retail / Office: For Lease on the Broadway Corridor in Curtis Park with Easy Access to Midtown and Med Center

### **Property Overview**

- Open space, private office, loft, and two restrooms
- Great natural light
- Suitable for retail, salon, creative office, or food and beverage
- Ample sidewalk for patio seating
- High visibility, 20,000+ vehicles daily