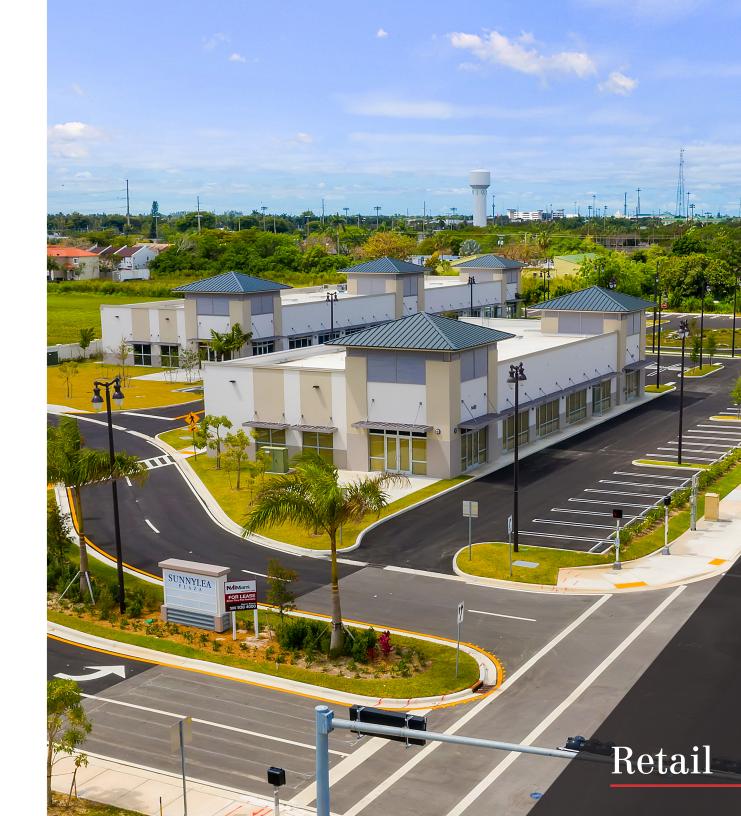

# Sunnylea Plaza

FOR LEASE Endcap | Outparcel 1400 - 1440 NE 8th Street Homestead, FL 33030

# Sunnylea Plaza

1400 - 1440 NE 8th Street | Homestead, FL 33030

### **Property Overview**

- Restaurant ready with outside seating
- New construction located within one mile of Florida's Turnpike and US-1 (S Dixie Highway)
- Frontage on Campbell Drive (SW 312th Street)
- In the heart of Homestead's fastest growing area