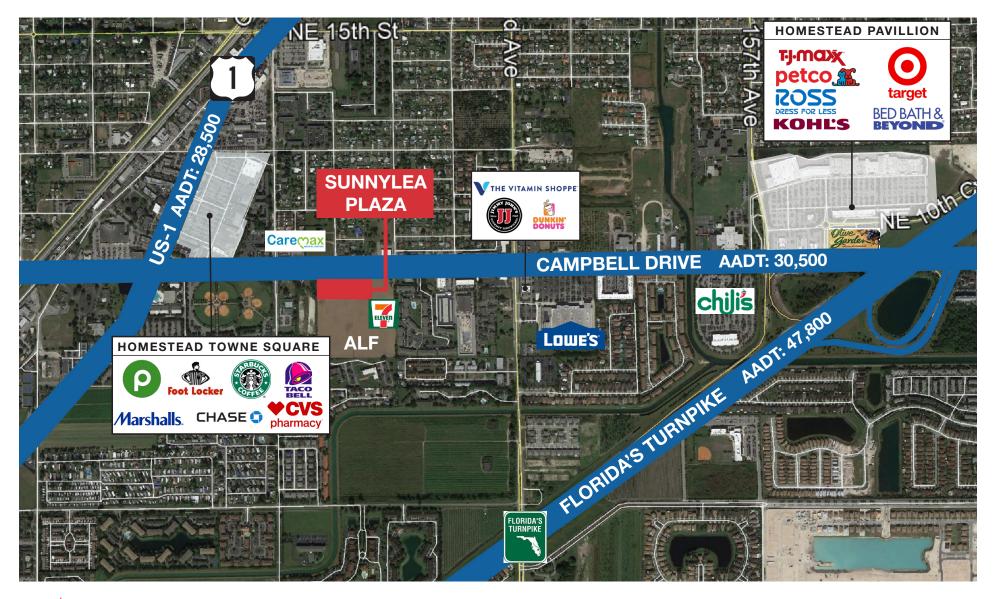

## Retail Map

1400 - 1440 NE 8th Street | Homestead, FL 33030

0

9655 South Dixie Highway, Suite 300, Miami, FL 33156

● +1 305 938 4000 ● naimia-ftl.com

Valentina Tawil +1 786 973 9046 vtawil@naimiami.com Joseph Gallaher +1 305 790 5454 jgallaher@naimiami.com

NO WARRANTY OR REPRESENTATION, EXPRESS OR IMPLED, IS MADE AS TO THE ACCURACY OF THE INFORMATION CONTAINED HEREIN, AND THE SAME IS SUBMITTED SUBJECT TO ERRORS, OMISSIONS, CHANGE OF PRICE, RENTAL OR OTHER CONDITI PRIOR SALE, LEASE OR FINANCING, OR WITHDRAWAL WITHOUT NOTICE, AND OF ANY SPECIAL LISTING CONDITIONS IMPOSED BY OUR PRINCIPALS NO WARRANTIES OR REPRESENTATIONS ARE MADE AS TO THE CONDITION OF THE PROPERTY OR ANY HAZ. CONTAINED THEREIN ARE ANY TO BE IMPLIED.