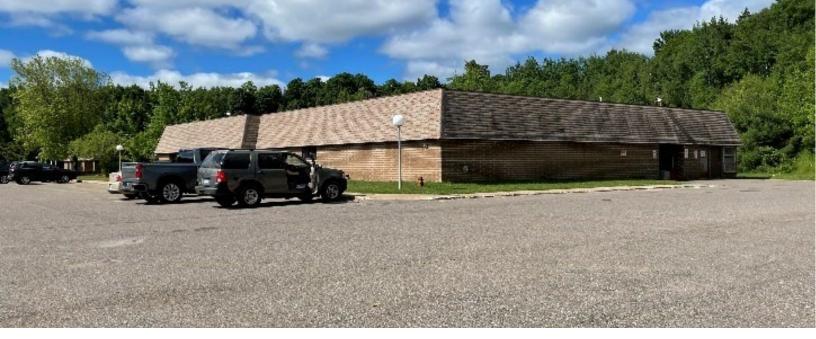

# FORMER 63 BED MEDICAL CARE FACILITY FOR SALE

**Asking Price: \$995,000** 

435 Stoneville Rd Ishpeming, Michigan 49849

### **KEY HIGHLIGHTS**

PUD Zoning

Parcel Number: 26103C065D

Site: 399,445 Square Feet

Former 63 bed medical care facility

435 Stoneville Rd Ishpeming

The information contained in this communication has been obtained from a variety of sources believed to be reliable but has not been verified. NO WARRANTY OR REPRESENTATION, EXPRESS OR IMPLIED, IS MADE AS TO THE CONDITION OF THE PROPERTY OR ACCURACY OR COMPLETENESS OF THE INFORMATION CONTAINED HEREIN AND SAME IS SUBMITTED SUBJECT TO ERRORS, OMISSIONS, CHANGE OF PRICE, RENTAL OR OTHER CONDITIONS, WITHDRAWAL WITHOUT NOTICE AND TO ANY SPECIFIC CONDITIONS IMPOSED BY THE PROPERTY OWNER OR LESSOR.