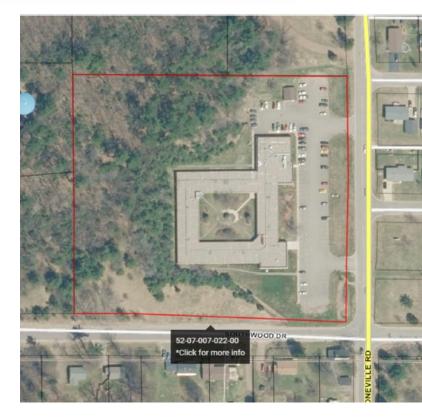

# FORMER 63 BED MEDICAL CARE FACILITY FOR SALE

**Asking Price: \$995,000** 

435 Stoneville Rd Ishpeming, Michigan 49849

## **SPACE PROFILE**

**43,302**Total SF Available

1978

Year Built

9.17

Acres

### **KEY HIGHLIGHTS**

PUD Zoning

Parcel Number: 26103C065D

Site: 399,445 Square Feet

Former 63 bed medical care facility

435 Stoneville Rd Ishpeming

The information contained in this communication has been obtained from a variety of sources believed to be reliable but has not been verified. NO WARRANTY OR REPRESENTATION, EXPRESS OR IMPLIED, IS MADE AS TO THE CONDITION OF THE PROPERTY OR ACCURACY OR COMPLETENESS OF THE INFORMATION CONTAINED HEREIN AND SAME IS SUBMITTED SUBJECT TO ERRORS, OMISSIONS, CHANGE OF PRICE, RENTAL OR OTHER CONDITIONS, WITHDRAWAL WITHOUT NOTICE AND TO ANY SPECIFIC CONDITIONS IMPOSED BY THE PROPERTY OWNER OR LESSOR.