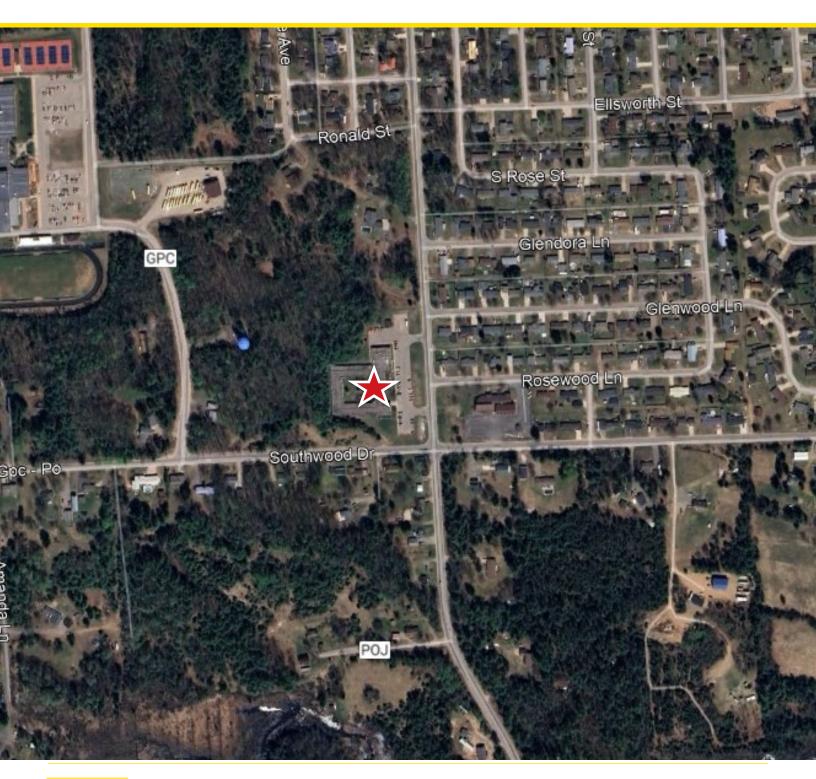

### **KEY HIGHLIGHTS**

PUD Zoning

Parcel Number: 26103C065D

Site: 399,445 Square Feet

Former 63 bed medical care facility

435 Stoneville Rd Ishpeming

The information contained in this communication has been obtained from a variety of sources believed to be reliable but has not been verified. NO WARRANTY OR REPRESENTATION, EXPRESS OR IMPLIED, IS MADE AS TO THE CONDITION OF THE PROPERTY OR ACCURACY OR COMPLETENESS OF THE INFORMATION CONTAINED HEREIN AND SAME IS SUBMITTED SUBJECT TO ERRORS, OMISSIONS, CHANGE OF PRICE, RENTAL OR OTHER CONDITIONS, WITHDRAWAL WITHOUT NOTICE AND TO ANY SPECIFIC CONDITIONS IMPOSED BY THE PROPERTY OWNER OR LESSOR.