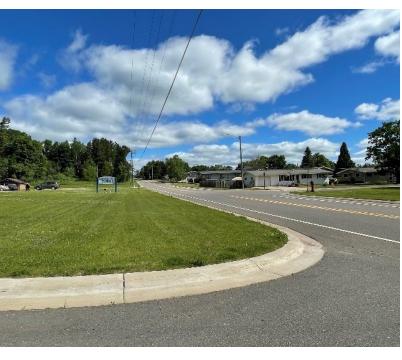

# FORMER 63 BED MEDICAL CARE FACILITY FOR SALE

**Asking Price: \$995,000** 

435 Stoneville Rd Ishpeming, Michigan 49849

### **KEY HIGHLIGHTS**

PUD Zoning

Parcel Number: 26103C065D

Site: 399,445 Square Feet

Former 63 bed medical care facility

435 Stoneville Rd Ishpeming

The information contained in this communication has been obtained from a variety of sources believed to be reliable but has not been verified. NO WARRANTY OR REPRESENTATION, EXPRESS OR IMPLIED, IS MADE AS TO THE CONDITION OF THE PROPERTY OR ACCURACY OR COMPLETENESS OF THE INFORMATION CONTAINED HEREIN AND SAME IS SUBMITTED SUBJECT TO ERRORS, OMISSIONS, CHANGE OF PRICE, RENTAL OR OTHER CONDITIONS, WITHDRAWAL WITHOUT NOTICE AND TO ANY SPECIFIC CONDITIONS IMPOSED BY THE PROPERTY OWNER OR LESSOR.