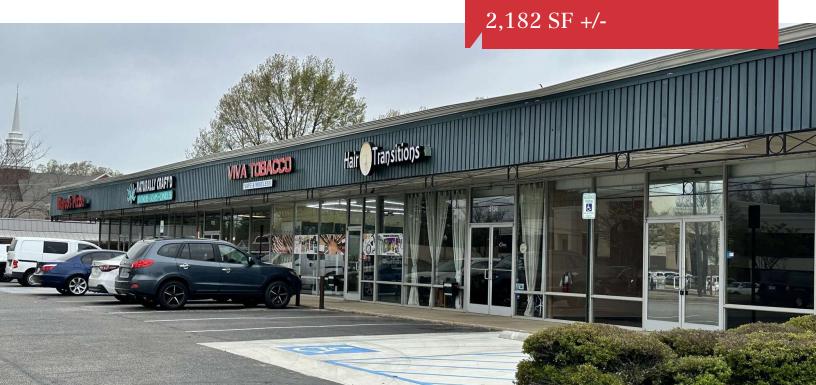

## 5738 Stage Road

5738 Stage Road, Bartlett, Tennessee 38134 **Property Features** 

- 2,182 SF
- Asking rent per SF: \$19.25 MG
- Rent per month: \$3,500
- Large retail bay
- Prime frontage on Stage Rd
- End cap space
- Great for retail or office use
- · Wide open area with 3 built in work stations
- Excellent space in Bartlett
- Near Bartlett High School and Planet Fitness Gym