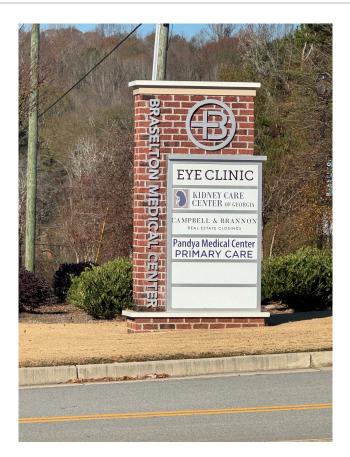

o Suite 102: 2,894 sqft

- \$22/sqft plus CAM. Suites are unfinished TI is available
  - l mile from North Georgia Medical Center Braselton Campus
- Current tenants include both medical (Eye Clinic, Kidney, Care Center, Primary Care, Attorney
  - Space available on monument sign for new tenants(s)