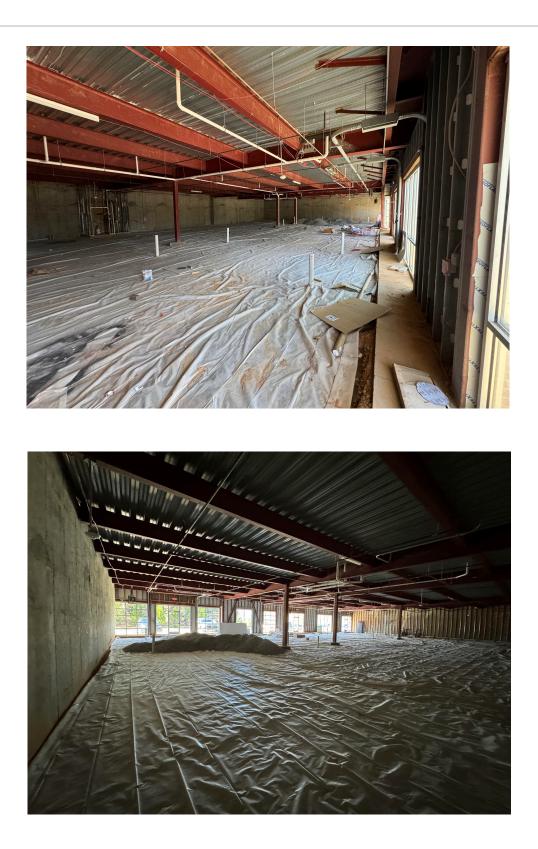

o Suite 102: 2,894 sqft

- \$22/sqft plus CAM. Suites are unfinished TI is available
  - l mile from North Georgia Medical Center Braselton Campus
- Current tenants include both medical (Eye Clinic, Kidney, Care Center, Primary Care, Attorney
  - Space available on monument sign for new tenants(s)