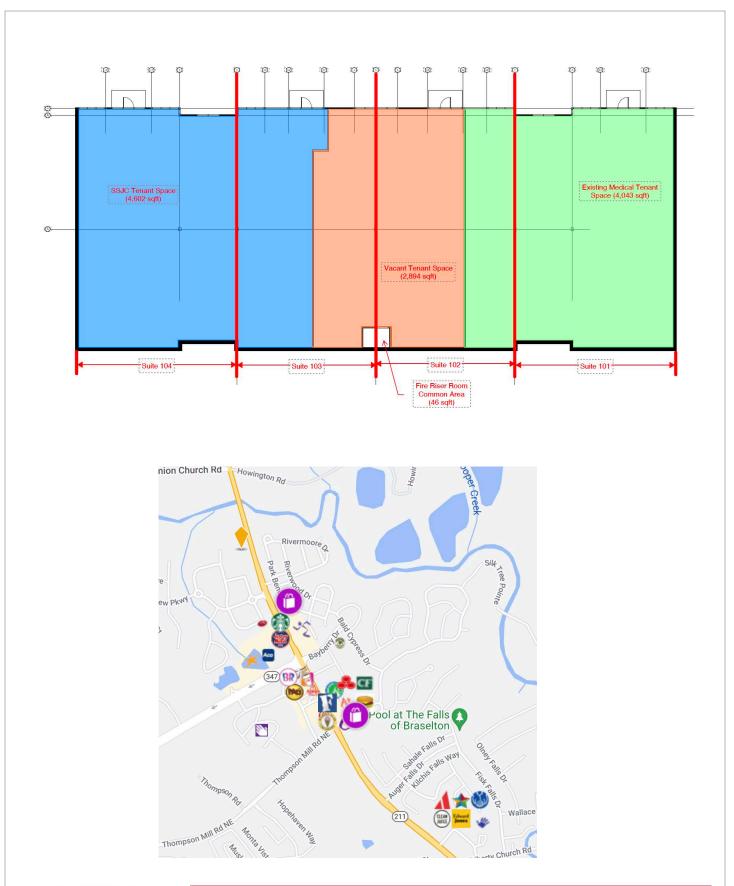

## +/- 2,894 of Medical/ Professional Office Space -Braselton, GA

Don Grimsley Office: 770-533-6738 Cell: 706-968-9000 Email: Don@DonGrimsley.com 500 Jesse Jewell Pkwy, Suite 300 Gainesville, GA 30501 2,894 +/- sqft of medical or professional office space in Braselton, GA off of heavily trafficked Old Winder Hwy.

o Suite 102: 2,894 sqft

- \$22/sqft plus CAM. Suites are unfinished TI is available
  - l mile from North Georgia Medical Center Braselton Campus
- Current tenants include both medical (Eye Clinic, Kidney, Care Center, Primary Care, Attorney
  - Space available on monument sign for new tenants(s)