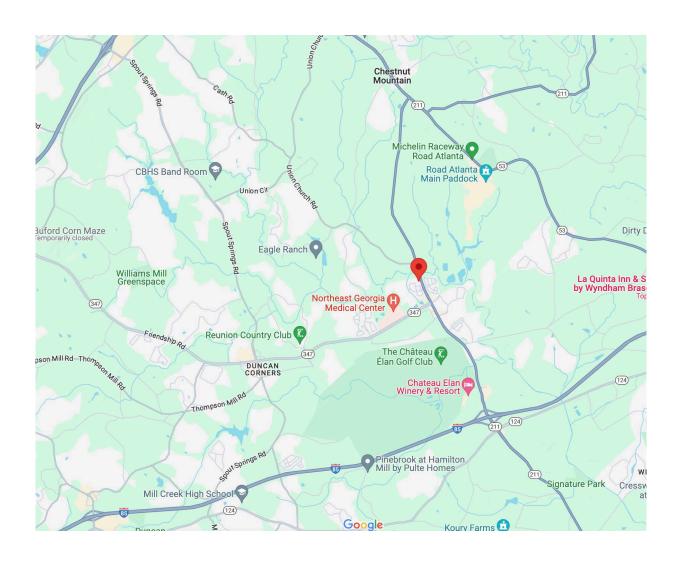

## +/- 2,894 of Medical/ Professional Office Space -Braselton, GA

Don Grimsley Office: 770-533-6738 Cell: 706-968-9000 Email: Don@DonGrimsley.com 500 Jesse Jewell Pkwy, Suite 300 Gainesville, GA 30501 2,894 +/- sqft of medical or professional office space in Braselton, GA off of heavily trafficked Old Winder Hwy.

o Suite 102: 2,894 sqft

- \$22/sqft plus CAM. Suites are unfinished TI is available
  - l mile from North Georgia Medical Center Braselton Campus
- Current tenants include both medical (Eye Clinic, Kidney, Care Center, Primary Care, Attorney
  - Space available on monument sign for new tenants(s)