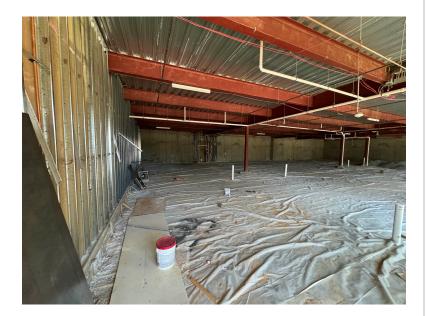

o Suite 102: 2,894 sqft

- \$22/sqft plus CAM. Suites are unfinished TI is available
  - l mile from North Georgia Medical Center Braselton Campus
- Current tenants include both medical (Eye Clinic, Kidney, Care Center, Primary Care, Attorney
  - Space available on monument sign for new tenants(s)