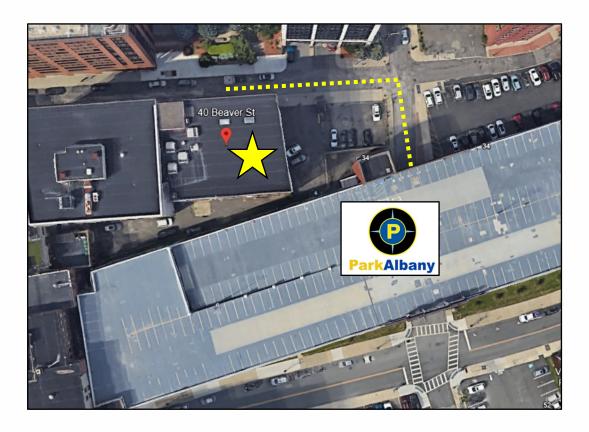

#### PARKING

FOR

LEASE

FOR MORE INFORMATION PLEASE CONTACT RUDY R. LYNCH, CCIM NYS Licensed Associate Real Estate Broker (518) 462-7491 x 105 office (518) 337-3705 mobile Rudy@CarrowRealEstate.com

#### **GREEN-HUDSON PARKING GARAGE**

864 PARKING SPACES 5 EV CHARGING SPACES 18 HANDICAP SPACES GATED ACCESS MONITORED 24/7 TOUCHLESS ENTRY & EXIT MONTHLY RATES OF \$135