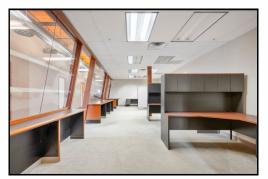

#### SPACE AVAILABLE RANGING FROM 1,600 SF TO 20,050 SF

STEPS FROM CAPITAL BUILDINGS & MVP CENTER UNIQUE OFFICE SPACE WITH EXPOSED BRICK & HIGH CELINGS BREATHTAKING VIEWS OF CITY SKYLINE & HUDSON RIVER EASY ACCESS TO I-90 AND I-787 INTERIOR GARAGED PARKING AVAILABLE FITNESS CENTER ACCESS AT ADJACENT BUILDING NUMEROUS DINING & SHOPPING AMENITIES NEARBY PROFESSIONAL PROPERTY MANAGEMENT IN PLACE WILL SUBDIVIDE AND BUILD-TO-SUIT