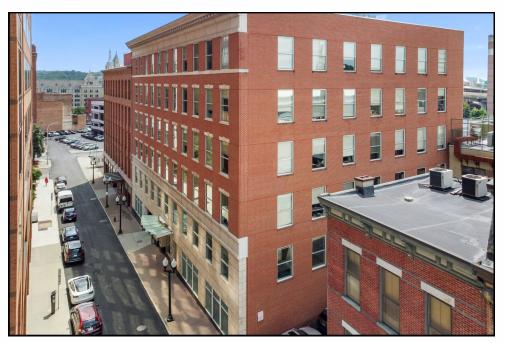

### FOR 40-50 BEAVER STREET ALBANY, NEW YORK

### DOWNTOWN ALBANY, NY CLASS A OFFICE

#### SPACE AVAILABLE RANGING FROM 1,600 SF TO 20,050 SF

STEPS FROM CAPITAL BUILDINGS & MVP CENTER UNIQUE OFFICE SPACE WITH EXPOSED BRICK & HIGH CELINGS BREATHTAKING VIEWS OF CITY SKYLINE & HUDSON RIVER EASY ACCESS TO I-90 AND I-787 INTERIOR GARAGED PARKING AVAILABLE FITNESS CENTER ACCESS AT ADJACENT BUILDING NUMEROUS DINING & SHOPPING AMENITIES NEARBY PROFESSIONAL PROPERTY MANAGEMENT IN PLACE WILL SUBDIVIDE AND BUILD-TO-SUIT