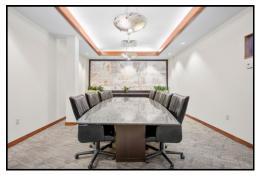

#### SPACE AVAILABLE RANGING FROM 1,600 SF TO 20,050 SF

STEPS FROM CAPITAL BUILDINGS & MVP CENTER UNIQUE OFFICE SPACE WITH EXPOSED BRICK & HIGH CELINGS BREATHTAKING VIEWS OF CITY SKYLINE & HUDSON RIVER EASY ACCESS TO I-90 AND I-787 INTERIOR GARAGED PARKING AVAILABLE FITNESS CENTER ACCESS AT ADJACENT BUILDING NUMEROUS DINING & SHOPPING AMENITIES NEARBY PROFESSIONAL PROPERTY MANAGEMENT IN PLACE WILL SUBDIVIDE AND BUILD-TO-SUIT

### 40-50 BEAVER STREET ALBANY, NEW YORK