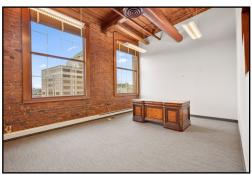

#### SPACE AVAILABLE RANGING FROM 1,600 SF TO 20,050 SF

STEPS FROM CAPITAL BUILDINGS & MVP CENTER UNIQUE OFFICE SPACE WITH EXPOSED BRICK & HIGH CELINGS BREATHTAKING VIEWS OF CITY SKYLINE & HUDSON RIVER EASY ACCESS TO I-90 AND I-787 INTERIOR GARAGED PARKING AVAILABLE FITNESS CENTER ACCESS AT ADJACENT BUILDING NUMEROUS DINING & SHOPPING AMENITIES NEARBY PROFESSIONAL PROPERTY MANAGEMENT IN PLACE WILL SUBDIVIDE AND BUILD-TO-SUIT

### 40-50 BEAVER STREET ALBANY, NEW YORK