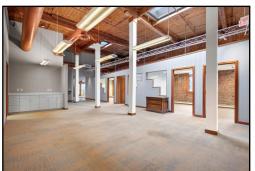

#### SPACE AVAILABLE RANGING FROM 1,600 SF TO 20,050 SF

STEPS FROM CAPITAL BUILDINGS & MVP CENTER UNIQUE OFFICE SPACE WITH EXPOSED BRICK & HIGH CELINGS BREATHTAKING VIEWS OF CITY SKYLINE & HUDSON RIVER EASY ACCESS TO I-90 AND I-787 INTERIOR GARAGED PARKING AVAILABLE FITNESS CENTER ACCESS AT ADJACENT BUILDING NUMEROUS DINING & SHOPPING AMENITIES NEARBY PROFESSIONAL PROPERTY MANAGEMENT IN PLACE WILL SUBDIVIDE AND BUILD-TO-SUIT

### 40-50 BEAVER STREET ALBANY, NEW YORK