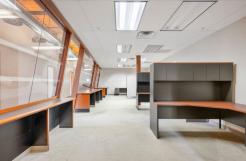

#### SPACE AVAILABLE RANGING FROM 1,600 SF TO 20,050 SF

STEPS FROM CAPITAL BUILDINGS & MVP CENTER UNIQUE OFFICE SPACE WITH EXPOSED BRICK & HIGH CELINGS BREATHTAKING VIEWS OF CITY SKYLINE & HUDSON RIVER EASY ACCESS TO I-90 AND I-787 INTERIOR GARAGED PARKING AVAILABLE FITNESS CENTER ACCESS AT ADJACENT BUILDING NUMEROUS DINING & SHOPPING AMENITIES NEARBY PROFESSIONAL PROPERTY MANAGEMENT IN PLACE WILL SUBDIVIDE AND BUILD-TO-SUIT

### 40-50 BEAVER STREET ALBANY, NEW YORK