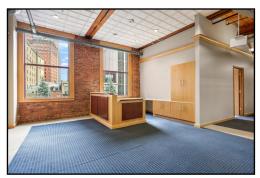

#### SPACE AVAILABLE RANGING FROM 1,600 SF TO 20,050 SF

STEPS FROM CAPITAL BUILDINGS & MVP CENTER UNIQUE OFFICE SPACE WITH EXPOSED BRICK & HIGH CELINGS BREATHTAKING VIEWS OF CITY SKYLINE & HUDSON RIVER EASY ACCESS TO I-90 AND I-787 INTERIOR GARAGED PARKING AVAILABLE FITNESS CENTER ACCESS AT ADJACENT BUILDING NUMEROUS DINING & SHOPPING AMENITIES NEARBY PROFESSIONAL PROPERTY MANAGEMENT IN PLACE WILL SUBDIVIDE AND BUILD-TO-SUIT

### 40-50 BEAVER STREET ALBANY, NEW YORK