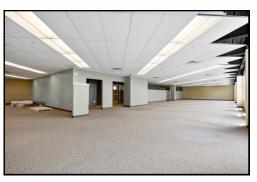

#### SPACE AVAILABLE RANGING FROM 1,600 SF TO 20,050 SF

STEPS FROM CAPITAL BUILDINGS & MVP CENTER UNIQUE OFFICE SPACE WITH EXPOSED BRICK & HIGH CELINGS BREATHTAKING VIEWS OF CITY SKYLINE & HUDSON RIVER EASY ACCESS TO I-90 AND I-787 INTERIOR GARAGED PARKING AVAILABLE FITNESS CENTER ACCESS AT ADJACENT BUILDING NUMEROUS DINING & SHOPPING AMENITIES NEARBY PROFESSIONAL PROPERTY MANAGEMENT IN PLACE WILL SUBDIVIDE AND BUILD-TO-SUIT