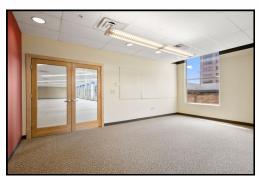

#### SPACE AVAILABLE RANGING FROM 1,600 SF TO 20,050 SF

STEPS FROM CAPITAL BUILDINGS & MVP CENTER UNIQUE OFFICE SPACE WITH EXPOSED BRICK & HIGH CELINGS BREATHTAKING VIEWS OF CITY SKYLINE & HUDSON RIVER EASY ACCESS TO I-90 AND I-787 INTERIOR GARAGED PARKING AVAILABLE FITNESS CENTER ACCESS AT ADJACENT BUILDING NUMEROUS DINING & SHOPPING AMENITIES NEARBY PROFESSIONAL PROPERTY MANAGEMENT IN PLACE WILL SUBDIVIDE AND BUILD-TO-SUIT