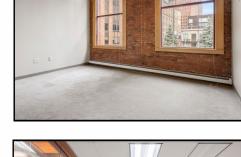

#### SPACE AVAILABLE RANGING FROM 1,600 SF TO 20,050 SF

STEPS FROM CAPITAL BUILDINGS & MVP CENTER UNIQUE OFFICE SPACE WITH EXPOSED BRICK & HIGH CELINGS BREATHTAKING VIEWS OF CITY SKYLINE & HUDSON RIVER EASY ACCESS TO I-90 AND I-787 INTERIOR GARAGED PARKING AVAILABLE FITNESS CENTER ACCESS AT ADJACENT BUILDING NUMEROUS DINING & SHOPPING AMENITIES NEARBY PROFESSIONAL PROPERTY MANAGEMENT IN PLACE WILL SUBDIVIDE AND BUILD-TO-SUIT

### 40-50 BEAVER STREET ALBANY, NEW YORK