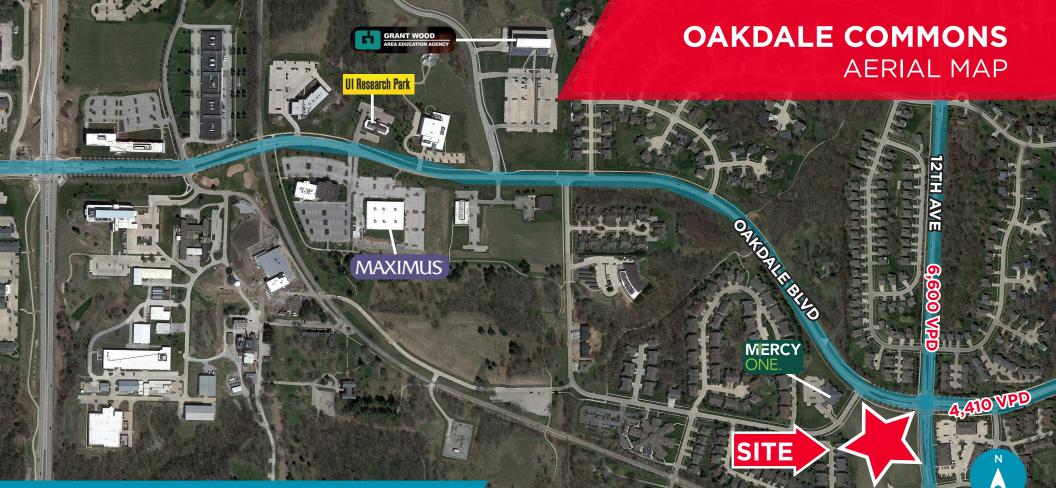

### **NEIGHBORHOOD DEMOGRAPHICS**

|                                                                                                  | POPULATION | AVERAGE<br>HOUSEHOLD INCOME                                         |         |               |                                                                                  |
|--------------------------------------------------------------------------------------------------|------------|---------------------------------------------------------------------|---------|---------------|----------------------------------------------------------------------------------|
| 1 Mile                                                                                           | 7,557      | \$124,402                                                           | 5,219   | 12th Ave:     | 6,600 VPD                                                                        |
| 3 Miles                                                                                          | 37,268     | \$95,498                                                            | 30,768  | Oakdale Blvd: | 4,410 VPD                                                                        |
| 5 Miles                                                                                          | 98,470     | \$84,868                                                            | 121,233 |               | 1, 110 VI D                                                                      |
| CONTACT<br>JOSH SEAMANS, CCIM<br>Senior Vice President<br>+1 319 213 4884<br>jseamans@iowaca.com |            | GABE GOLBERG<br>Associate<br>+1 319 538 8213<br>ggolberg@iowaca.com |         |               | 2720 1st Ave NE<br>Suite 212<br>Cedar Rapids, Iowa 52402<br>Main +1 319 229 1003 |