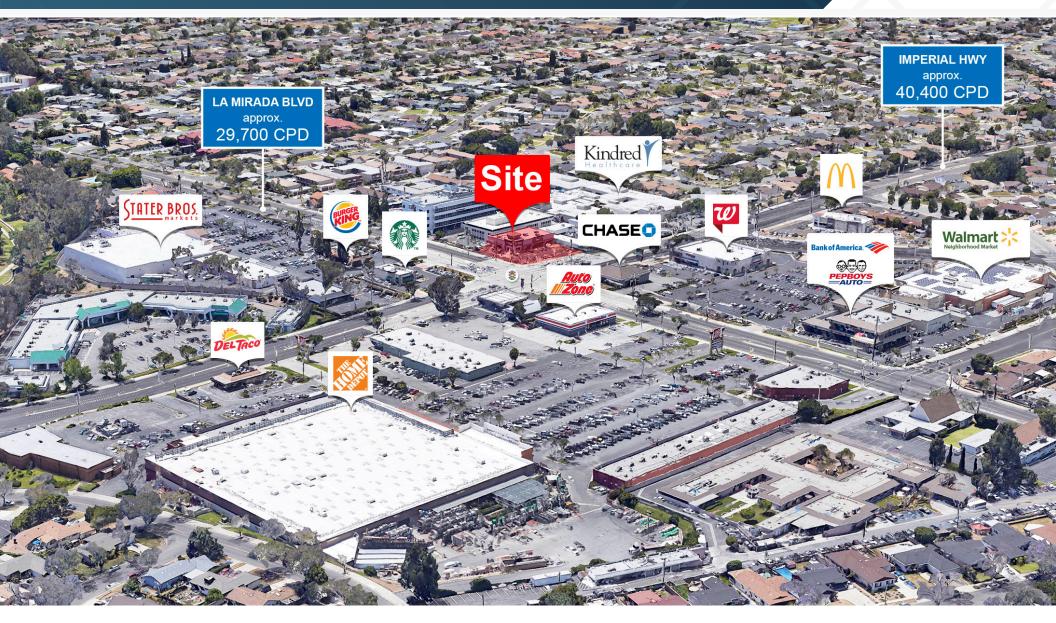

### TRAFFIC COUNTS

La Mirada Blvd approx. 29,700 cpd Imperial Hwy approx. 40,400 cpd

The information presented was obtained from sources deemed reliable; however

SRS Real Estate Partners does not guarantee its completeness or accuracy.

#### DESCRIPTION

- Located at the signalized corner of La Mirada Blvd & Imperial Hwy with high traffic counts (combined over 70K car per day)
- Great daytime population (over 68k within the 3 mile radius)
- High average household income (over \$134k within the 1 mile radius)
- Major national retailers at the intersection includes: Walmart, Home Depot, Stater Bros. and many more
- Close proximity to Biola University (less than 1 mile) and La Mirada High School (approx. 2miles)