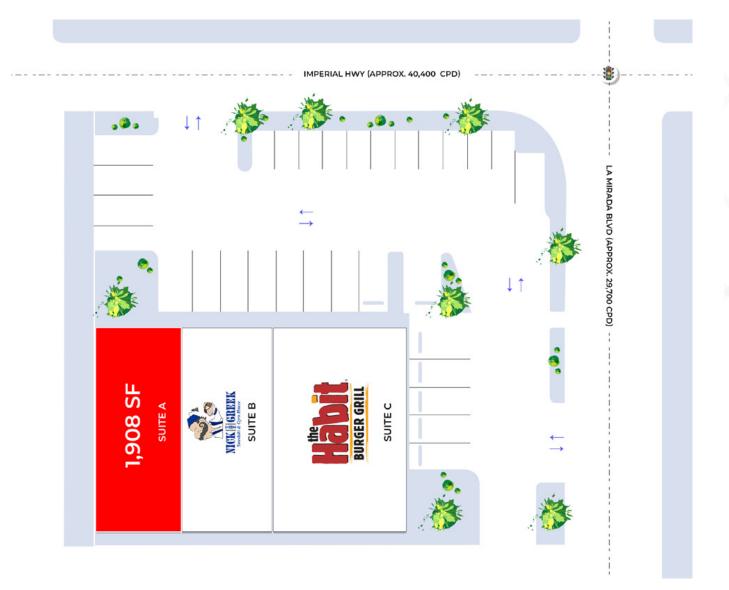

cpd

The information presented was obtained from sources deemed reliable; however

SRS Real Estate Partners does not guarantee its completeness or accuracy.

SRSRE.COM

#### DESCRIPTION

- Located at the signalized corner of La Mirada Blvd & Imperial Hwy with high traffic counts (combined over 70K car per day)
- Great daytime population (over 68k within the 3 mile radius)
- High average household income (over \$134k within the 1 mile radius)
- Major national retailers at the intersection includes: Walmart, Home Depot, Stater Bros. and many more
- Close proximity to Biola University (less than 1 mile) and La Mirada High School (approx. 2miles)

#### 2023 DEMOGRAPHICS

14986 Imperial Hwy | La Mirada, CA 90638



### Availability



A 1,908 SF Retail / Light Food Use (Please Do Not Disturb)



#### CONTACT

#### **Terrison Quinn**

949.698.1107 | terrison.quinn@srsre.com

CA License No. 01789657

#### **Bree Casas**

949.270.8212 | bree.casas@srsre.com

CA License No. 02088511

14986 Imperial Hwy | La Mirada, CA 90638





#### **CONTACT**

**Terrison Quinn** 

949.698.1107 | terrison.quinn@srsre.com CA License No. 01789657 **Bree Casas** 

949.270.8212 | bree.casas@srsre.com CA License No. 02088511

#### © SRS Real Estate Partners

610 Newport Center Drive, Suite 1500, Newport Beach, CA 92660

The information presented was obtained from sources deemed reliable; however SRS Real Estate Partners does not guarantee its completeness or accuracy.

14986 Imperial Hwy | La Mirada, CA 90638