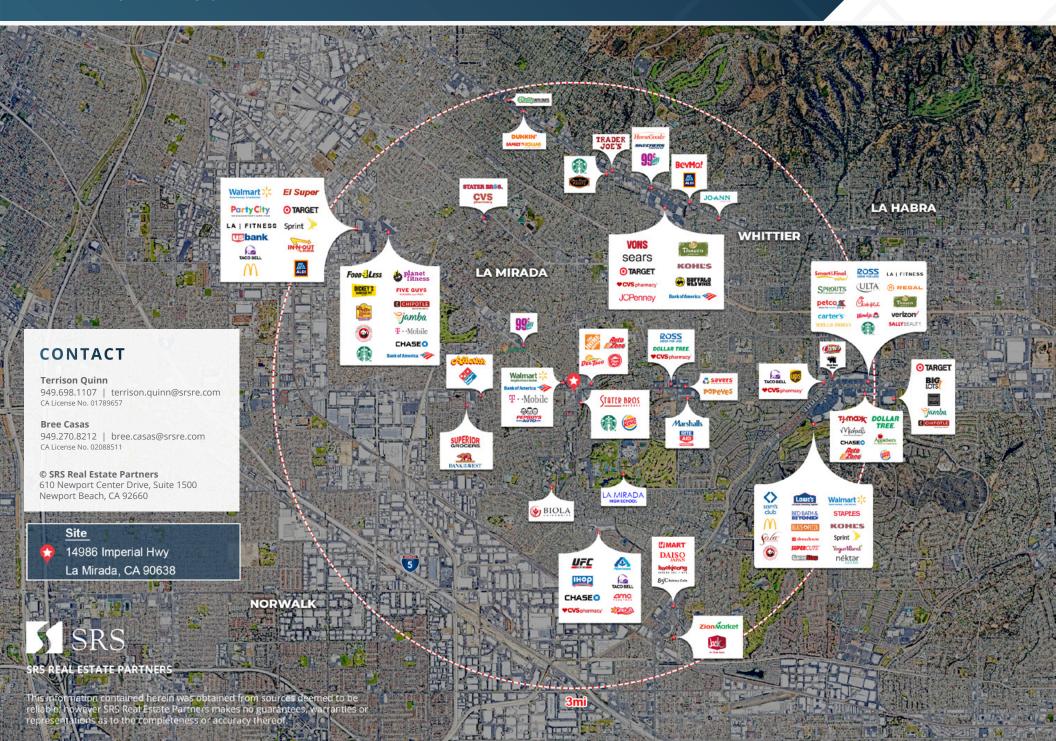

#### DESCRIPTION

- Located at the signalized corner of La Mirada Blvd & Imperial Hwy with high traffic counts (combined over 70K car per day)
- Great daytime population (over 68k within the 3 mile radius)
- High average household income (over \$134k within the 1 mile radius)
- Major national retailers at the intersection includes: Walmart, Home Depot, Stater Bros. and many more
- Close proximity to Biola University (less than 1 mile) and La Mirada High School (approx. 2miles)

#### **CONTACT**

**Terrison Quinn** 

949.698.1107 | terrison.quinn@srsre.com CA License No. 01789657 **Bree Casas** 

949.270.8212 | bree.casas@srsre.com CA License No. 02088511