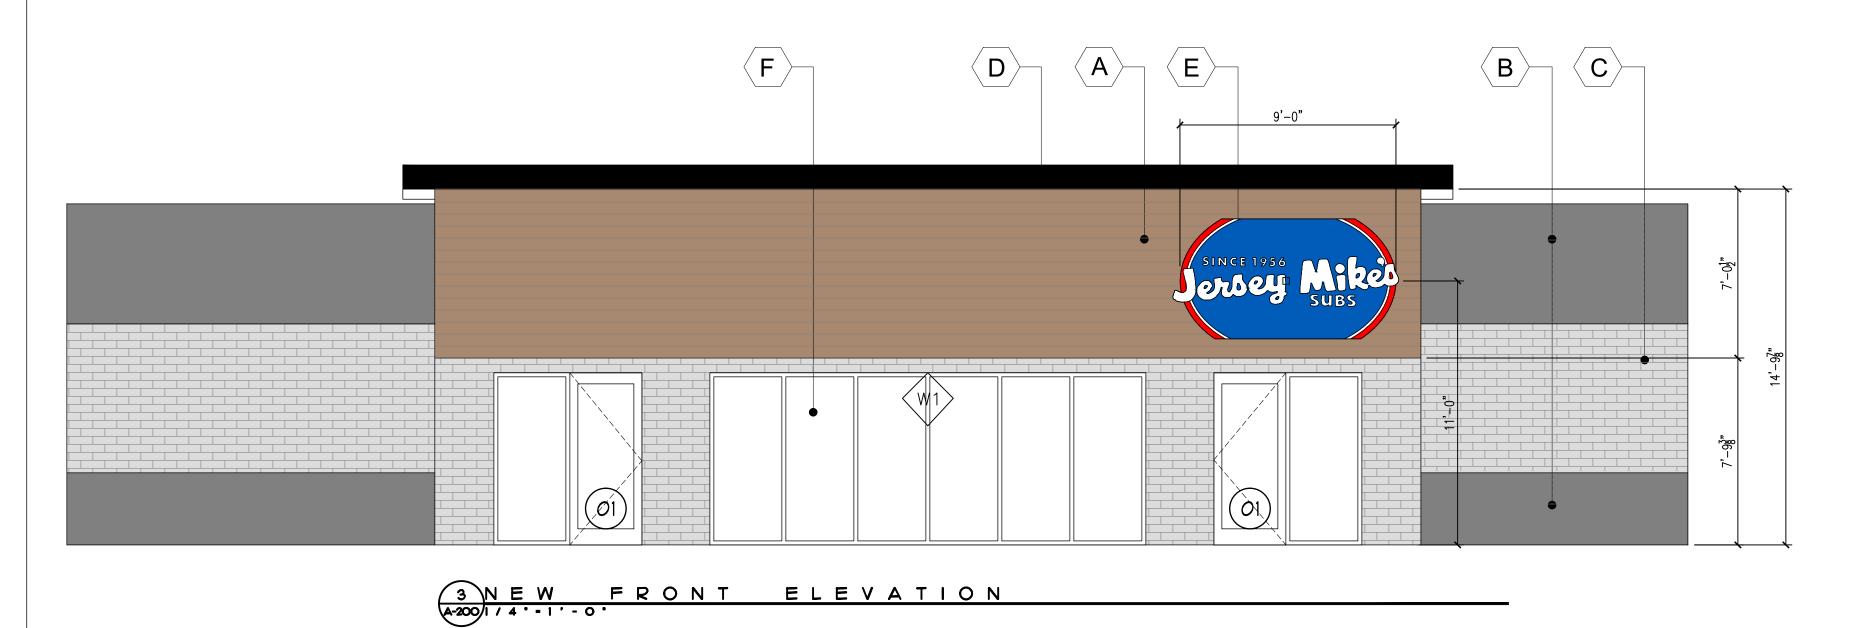

SHELL RENOVATION & SUITE 102 987 GREENTREE RD PITTSBURGH, PA 15220 PROJECT OWNER ELEVATIONS RELEASED FOR CONSTRUCTION: 1/17/23 PRELIMINARY NOT FOR CONSTRUCTION 00/00/00 MARK DATE SSUE DESCRIPTION © COPURIGHT 2023, ALL IDEAS, DESIGNS, DIAGRAMS, ELEVATIONS AND PLANS INDICATED OR REPRESENTED