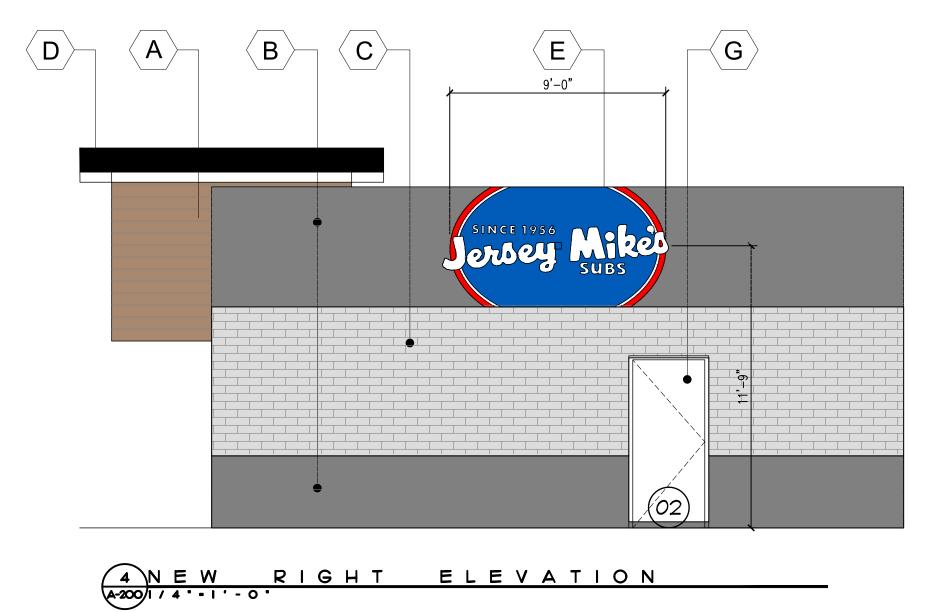

SHELL RENOVATION & SUITE 102 987 GREENTREE RD PITTSBURGH, PA 15220 PROJECT OWNER ELEVATIONS RELEASED FOR CONSTRUCTION: 1/17/23 PRELIMINARY NOT FOR CONSTRUCTION 00/00/00 MARK DATE SSUE DESCRIPTION © COPURIGHT 2023, ALL IDEAS, DESIGNS, DIAGRAMS, ELEVATIONS AND PLANS INDICATED OR REPRESENTED