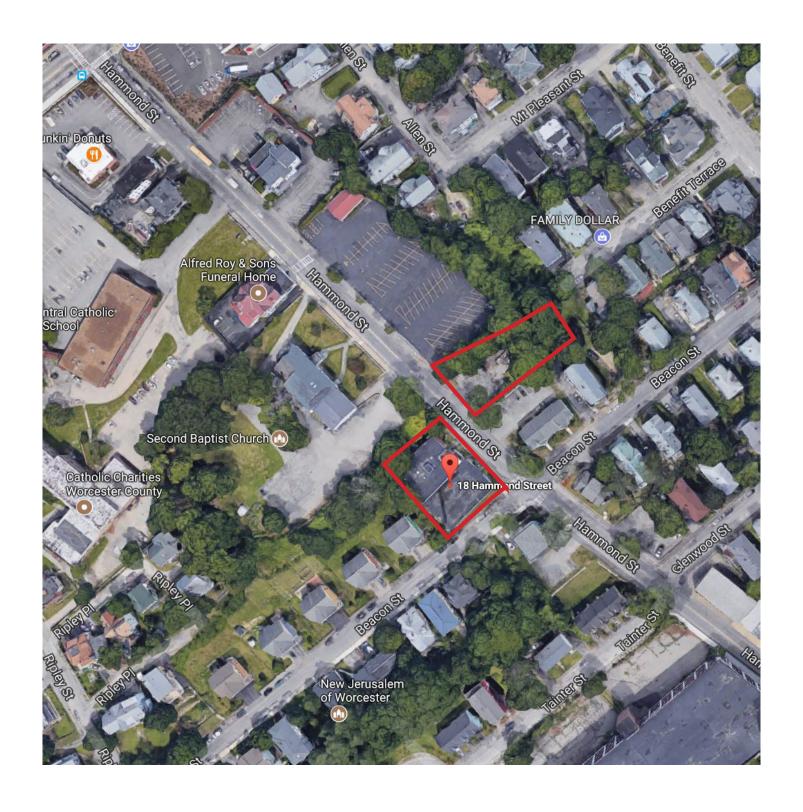

# MI Glickman Kovago & Jacobs 18 & 23 Hammond Street

Worcester, MA

For sale

Commercial Bldg. & Land

Worcester, MA

 $\frac{Building\ and\ Lot\ For\ Sale}{\text{Great location on Hammond Street in Worcester. The three-story building has 17,807sf with parking available}$ across the street containing approximately 20 spaces with potential to nearly double in size. 75% of the roof has been replaced with a rubber membrane roof. A new fire alarm system was recently installed. Easy access to Main Street, Southbridge Street, and I-290. The building was originally occupied by a nursing home, but is now being used as office space.