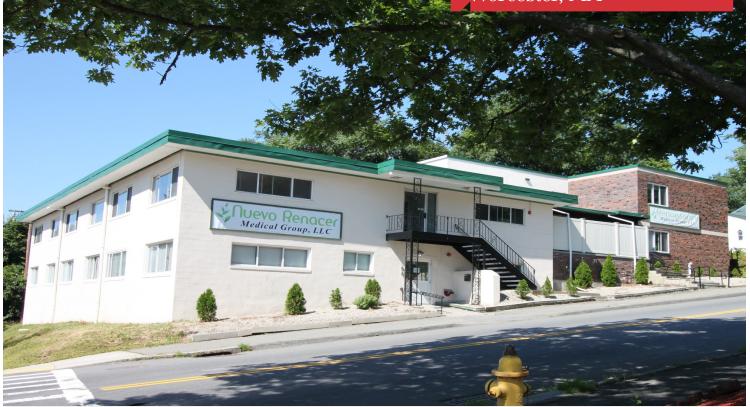

# MI Glickman Kovago & Jacobs 18 & 23 Hammond Street

Worcester, MA

For sale

Commercial Bldg. & Land

Worcester, MA

 $\frac{Building\ and\ Lot\ For\ Sale}{\text{Great location on Hammond Street in Worcester. The three-story building has 17,807sf with parking available}$ across the street containing approximately 20 spaces with potential to nearly double in size. 75% of the roof has been replaced with a rubber membrane roof. A new fire alarm system was recently installed. Easy access to Main Street, Southbridge Street, and I-290. The building was originally occupied by a nursing home, but is now being used as office space.