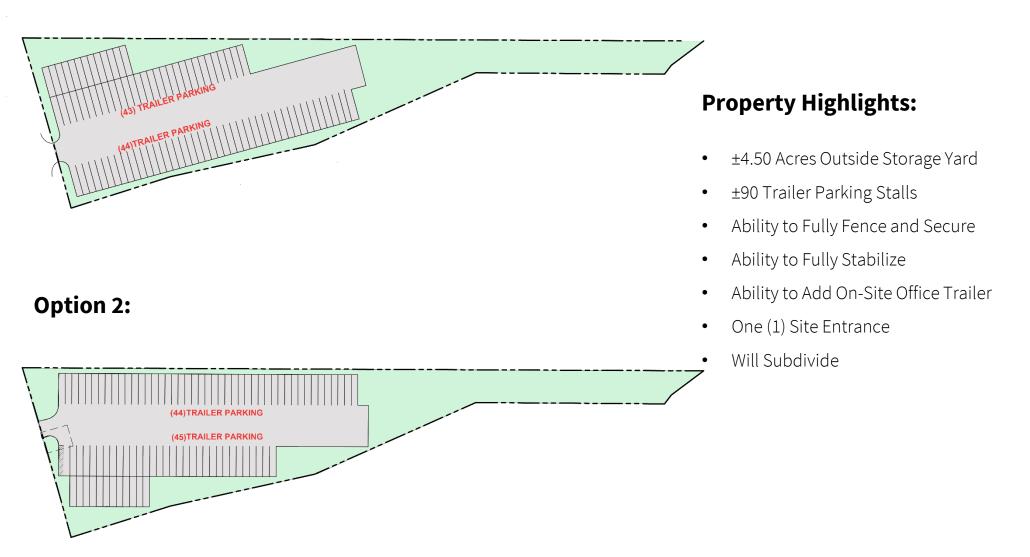

## Land Available: Industrial Outside Storage (IOS) Yard

Beltway 8 & Wallisville Rd | Houston, TX

±4.50 AC Development Site

**Richard Quarles, SIOR** Executive Vice President +1 713 888 4019 richard.quarles@jll.com **David Holland** 