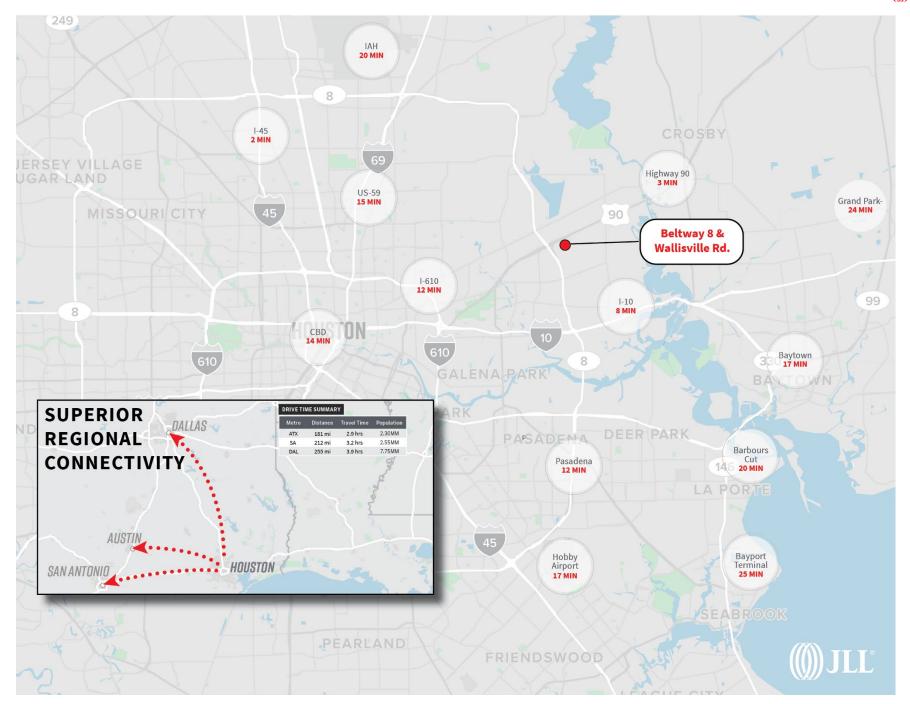

## STRATEGIC LOCATION

+4.50 AC | BELTWAY 8 & WALLISVILLE RD | HOUSTON, TX 77049 (()) JLL 3

For more information, please contact: