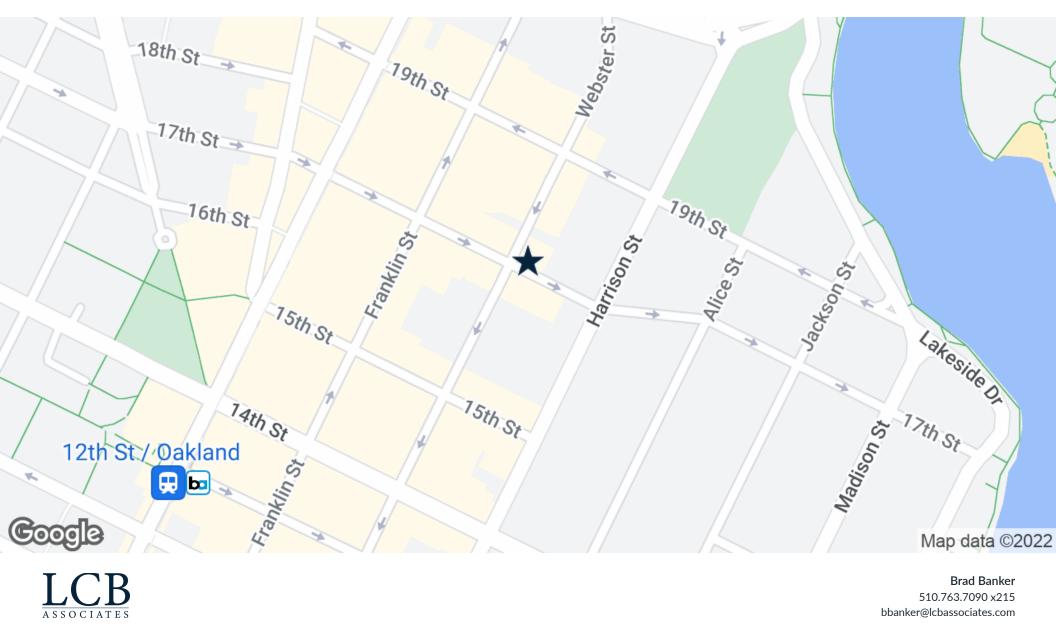

# THE HOWDEN BUILDING

337 17th Street Oakland, CA 94612

Exclusively Listed by

337 17th Street Oakland, CA 94612

| OFFERING SUMMARY |                                                                 |
|------------------|-----------------------------------------------------------------|
| Lease Rate:      | \$3.50 SF/month MG                                              |
| Building Size:   | 20,000 SF                                                       |
| Available SF:    | Suite 100- 626 RSF<br>Suite 210- 343 RSF<br>Suite 10- 3,851 RSF |
| Year Built:      | 1925                                                            |

#### PROPERTY OVERVIEW

Retail and rare small offices spaces available. Natural light with operable windows. Car and bicycle parking available onsite. Two blocks from 19th Street Bart station. At&t fiber connection available.

337 17th Street Oakland, CA 94612