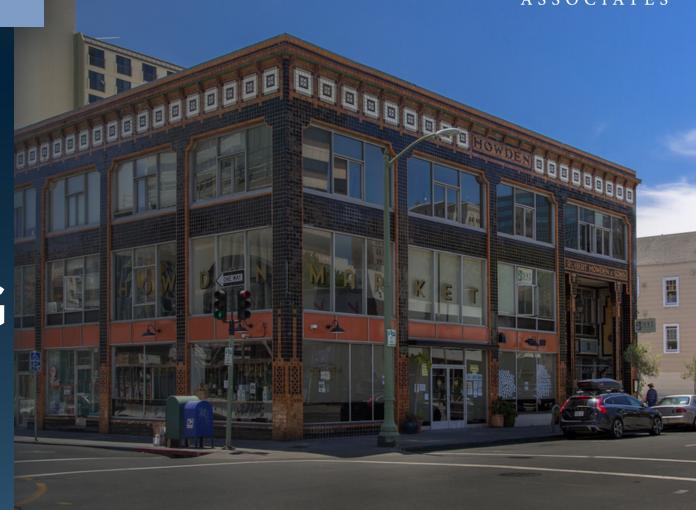

# THE HOWDEN BUILDING

337 17th Street Oakland, CA 94612

Exclusively Listed by

337 17th Street Oakland, CA 94612

| OFFERING SUMMARY |                                                                 |
|------------------|-----------------------------------------------------------------|
| Lease Rate:      | \$3.50 SF/month MG                                              |
| Building Size:   | 20,000 SF                                                       |
| Available SF:    | Suite 100- 626 RSF<br>Suite 210- 343 RSF<br>Suite 10- 3,851 RSF |
| Year Built:      | 1925                                                            |

#### PROPERTY OVERVIEW

Retail and rare small offices spaces available. Natural light with operable windows. Car and bicycle parking available onsite. Two blocks from 19th Street Bart station. At&t fiber connection available.

#### **PROPERTY HIGHLIGHTS**

- Hard Cap Ceilings
- Operable Windows
- Secure Entry System
- Small Professional offices

Brad Banker 510.763.7090 x215 bbanker@lcbassociates.com