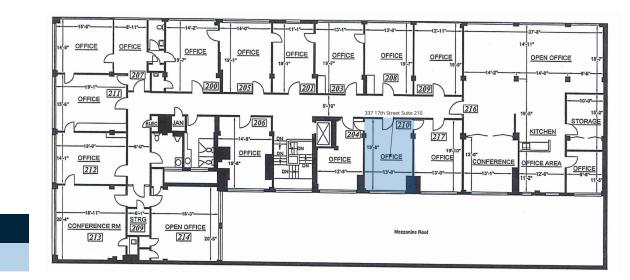

### LEGEND

Available

#### LEASE INFORMATION

| Lease Type:  | Gross; MG      | Lease Term: | Negotiable      |
|--------------|----------------|-------------|-----------------|
| Total Space: | 343 - 3,851 SF | Lease Rate: | \$3.50 SF/month |

#### AVAILABLE SPACES

| SUITE                     | TENANT    | SIZE   | ΤΥΡΕ  | RATE            | DESCRIPTION |
|---------------------------|-----------|--------|-------|-----------------|-------------|
| 337 17th Street Suite 210 | Available | 343 SF | Gross | \$3.50 SF/month | -           |