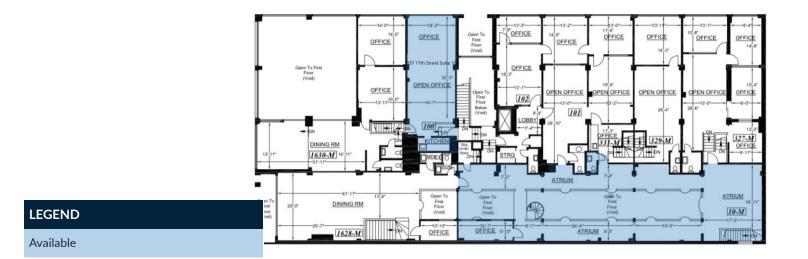

### LEGEND

Available

#### AVAILABLE SPACES

| SUITE                     | TENANT    | SIZE   | ΤΥΡΕ  | RATE            | DESCRIPTION |
|---------------------------|-----------|--------|-------|-----------------|-------------|
| 337 17th Street Suite 210 | Available | 343 SF | Gross | \$3.50 SF/month | -           |

#### AVAILABLE SPACES

| SUITE                     | TENANT    | SIZE     | ТҮРЕ           | RATE            | DESCRIPTION |
|---------------------------|-----------|----------|----------------|-----------------|-------------|
| 337 17th Street           | Available | 3,851 SF | Gross          | \$4.00 SF/month | -           |
| 337 17th Street Suite 100 | Available | 626 SF   | Modified Gross | \$2.75 SF/month | -           |