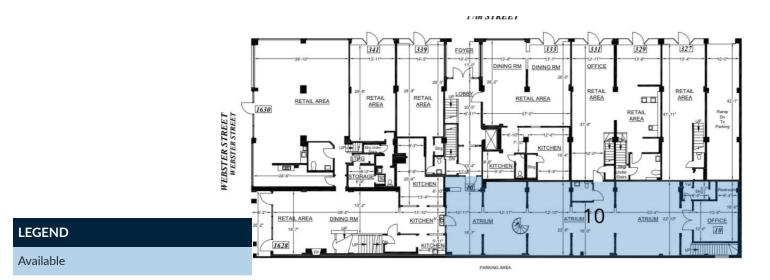

### LEGEND

Available

#### AVAILABLE SPACES

| SUITE                     | TENANT    | SIZE     | ТҮРЕ           | RATE            | DESCRIPTION |
|---------------------------|-----------|----------|----------------|-----------------|-------------|
| 337 17th Street           | Available | 3,851 SF | Gross          | \$4.00 SF/month | -           |
| 337 17th Street Suite 100 | Available | 626 SF   | Modified Gross | \$2.75 SF/month | -           |