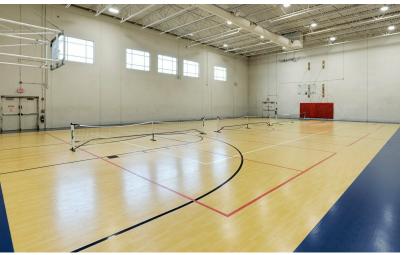

#### **Property Description**

62,347 SF building located on 4.24 acres. Approximately 41,437 SF leased by All Pets Wellness. Approximately 8,500 SF leased by Swim With Bill. Approximately 12,410 SF of vacant Medical Office space.

#### **Property Highlights**

- 41,437 SF Former health club space, leased with a ten-year lease
- 12,410 SF Medical office (formerly leased by Amita Health)
- 8,500 SF Pool area leased month to month with long-term potential
- · Approximately 214 parking spaces
- Property could be converted for industrial use. Two new industrial developments in the immediate area.