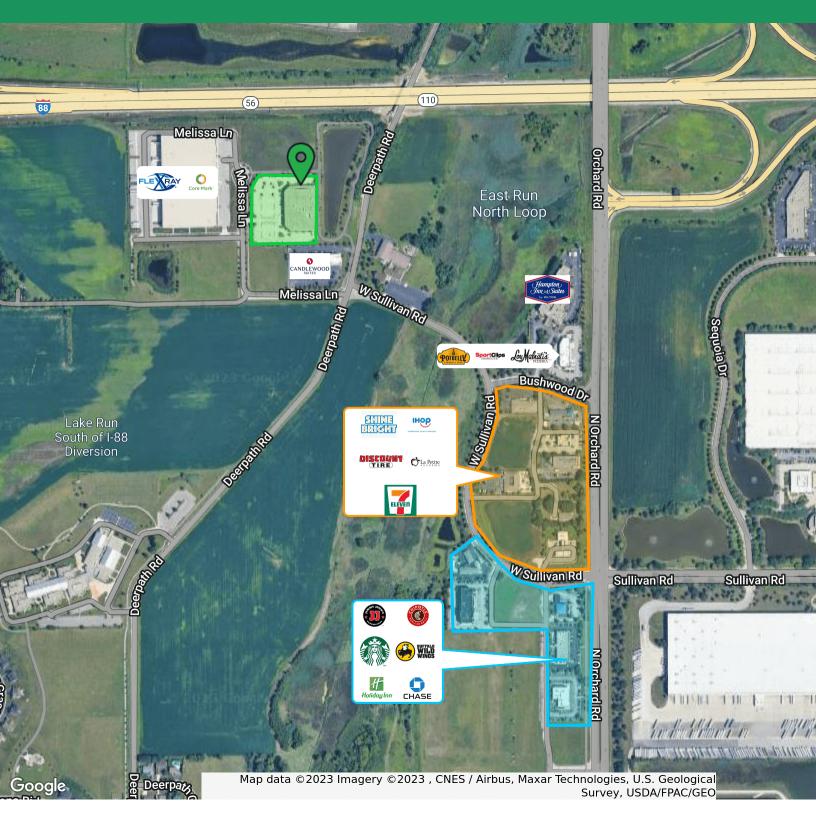

1975 Melissa Aurora, IL 60506

#### **Property Description**

62,347 SF building located on 4.24 acres. Approximately 41,437 SF leased by All Pets Wellness. Approximately 8,500 SF leased by Swim With Bill. Approximately 12,410 SF of vacant Medical Office space.

#### **Location Description**

Approximately 2 miles (5 minutes away) from I-88 & Orchard Rd. intersection. The building has great visibility from the highway.

#### **Property Highlights**

- 41,437 SF Former health club space, leased with a ten-year lease
- 12,410 SF Medical office (formerly leased by Amita Health)
- 8,500 SF Pool area leased month to month with long-term potential
- · Approximately 214 parking spaces
- Property could be converted for industrial use. Two new industrial developments in the immediate area.