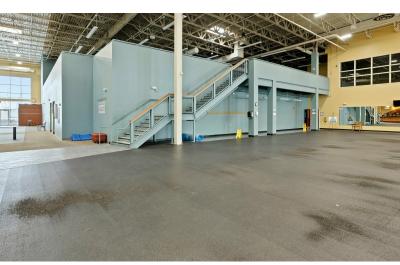

#### **Property Description**

62,347 SF building located on 4.24 acres. Approximately 41,437 SF leased by All Pets Wellness. Approximately 8,500 SF leased by Swim With Bill. Approximately 12,410 SF of vacant Medical Office space.

#### **Property Highlights**

- 41,437 SF Former health club space, leased with a ten-year lease
- 12,410 SF Medical office (formerly leased by Amita Health)
- 8,500 SF Pool area leased month to month with long-term potential
- · Approximately 214 parking spaces
- Property could be converted for industrial use. Two new industrial developments in the immediate area.