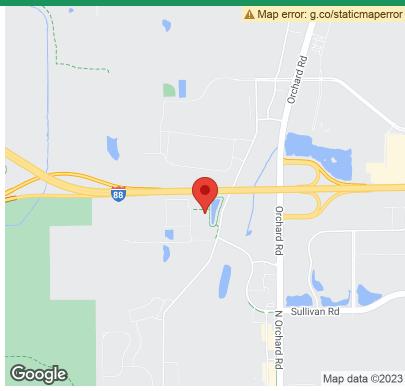

#### **Location Description**

Approximately 2 miles (5 minutes away) from I-88 & Orchard Rd. intersection. The building has great visibility from the highway.