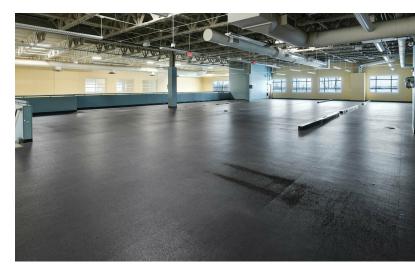

#### **Property Description**

62,347 SF building located on 4.24 acres. Approximately 41,437 SF leased by All Pets Wellness. Approximately 8,500 SF leased by Swim With Bill. Approximately 12,410 SF of vacant Medical Office space.

#### **Property Highlights**

- 41,437 SF Former health club space, leased with a ten-year lease
- 12,410 SF Medical office (formerly leased by Amita Health)
- 8,500 SF Pool area leased month to month with long-term potential
- · Approximately 214 parking spaces
- Property could be converted for industrial use. Two new industrial developments in the immediate area.