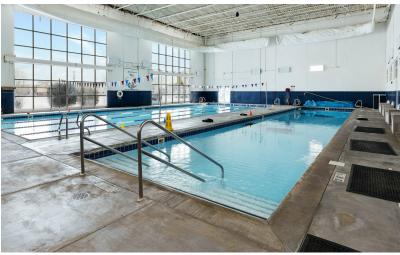

#### **Property Description**

62,347 SF building located on 4.24 acres. Approximately 41,437 SF leased by All Pets Wellness. Approximately 8,500 SF leased by Swim With Bill. Approximately 12,410 SF of vacant Medical Office space.

#### **Property Highlights**

- 41,437 SF Former health club space, leased with a ten-year lease
- 12,410 SF Medical office (formerly leased by Amita Health)
- 8,500 SF Pool area leased month to month with long-term potential
- · Approximately 214 parking spaces
- Property could be converted for industrial use. Two new industrial developments in the immediate area.