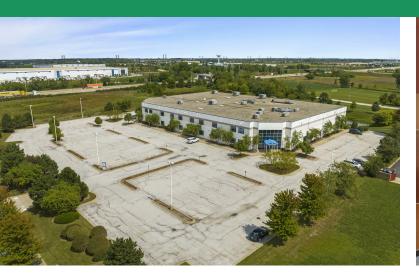

#### **Property Description**

62,347 SF building located on 4.24 acres. Approximately 41,437 SF leased by All Pets Wellness. Approximately 8,500 SF leased by Swim With Bill. Approximately 12,410 SF of vacant Medical Office space.

#### **Property Highlights**

- 41,437 SF Former health club space, leased with a ten-year lease
- 12,410 SF Medical office (formerly leased by Amita Health)
- 8,500 SF Pool area leased month to month with long-term potential
- · Approximately 214 parking spaces
- Property could be converted for industrial use. Two new industrial developments in the immediate area.