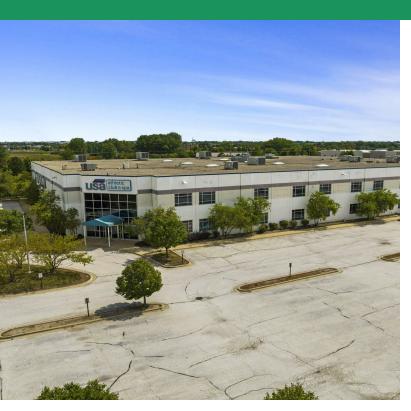

#### **Property Description**

62,347 SF building located on 4.24 acres. Approximately 41,437 SF leased by All Pets Wellness. Approximately 8,500 SF leased by Swim With Bill. Approximately 12,410 SF of vacant Medical Office space.

#### **Location Description**

Approximately 2 miles (5 minutes away) from I-88 & Orchard Rd. intersection. The building has great visibility from the highway.

#### **Property Highlights**

- 41,437 SF Former health club space, leased with a ten-year lease
- 12,410 SF Medical office (formerly leased by Amita Health)
- 8,500 SF Pool area leased month to month with long-term potential
- · Approximately 214 parking spaces
- Property could be converted for industrial use. Two new industrial developments in the immediate area.