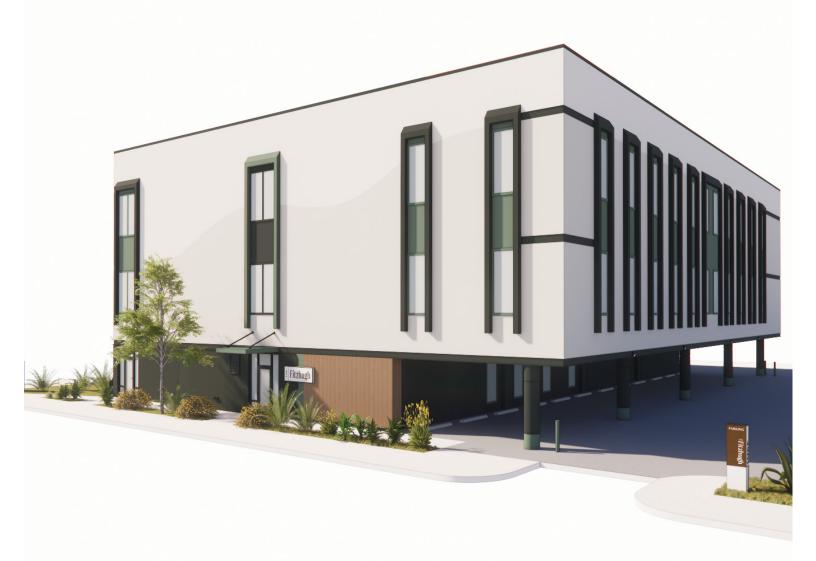

## Willow Lawn Office Space

COMMERCIAL

FIRST FLOOR: 3,690SF

THIRD FLOOR: 9,595 SF

#### **PROPERTY HIGHLIGHTS**

- ✓ WELL LOCATED WILLOW LAWN AREA
- ✓ NEW BUILDING
- EXTERIOR FINISH ✓ FINISH RENOVATED LOBBIES
- AND RESTROOMS
- ✓ RENTABLE SQ FT: 13,285 SF
- ✓ OFF STREET PARKING

KEN CAMPBELL | 804.387.8812 | KEN.CAMPBELL@ONESOUTHCOMMERCIAL.COM

# ONE SOUTH COMMERCIAL is pleased to present an office space for lease in the heart of Willow Lawn.

| QUICK FACTS    |                                          |
|----------------|------------------------------------------|
| ADDRESS        | 4901 Fitzhugh Ave,<br>Richmond, VA 23230 |
|                | 3,690 - 13,285 SF +/-                    |
| RENTABLE SQ FT | First floor: 3,690 SF                    |
|                | Third floor: 9,595 SF                    |
|                | Full Service                             |
|                | Office                                   |
| TENACY         | Multi                                    |
| LEASE TERM     | Negotiable                               |
| RATE TYPE      | \$21/PSF/Full Service                    |