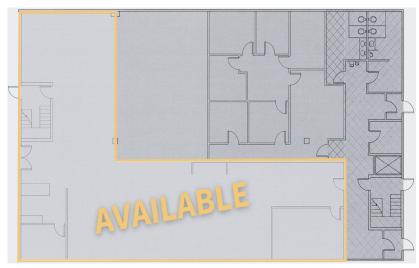

## Willow Lawn Office Space

COMMERCIAL

FIRST FLOOR: 3,690SF

THIRD FLOOR: 9,595 SF

# ONE SOUTH COMMERCIAL is pleased to present an office space for lease in the heart of Willow Lawn.

| QUICK FACTS    |                                          |
|----------------|------------------------------------------|
| ADDRESS        | 4901 Fitzhugh Ave,<br>Richmond, VA 23230 |
|                | 3,690 - 13,285 SF +/-                    |
| RENTABLE SQ FT | First floor: 3,690 SF                    |
|                | Third floor: 9,595 SF                    |
|                | Full Service                             |
|                | Office                                   |
| TENACY         | Multi                                    |
| LEASE TERM     | Negotiable                               |
| RATE TYPE      | \$21/PSF/Full Service                    |

**FIRST FLOOR** 

THIRD FLOOR

**ONE SOUTH COMMERCIAL** is a CoStar PowerBroker in the Richmond, VA investment sales market. Our reputation among those with local knowledge as the premier investment sales shop in the City of Richmond is built on a wide network of relationships with principals all over the world who trust us and our ability to effectively analyze the economics of any deal and represent them honestly.