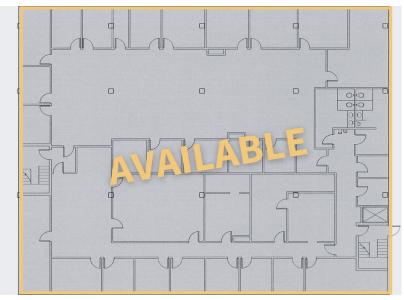

## Willow Lawn Office Space

COMMERCIAL

FIRST FLOOR: 3,690SF

THIRD FLOOR: 9,595 SF

# ONE SOUTH COMMERCIAL is pleased to present an office space for lease in the heart of Willow Lawn.

| QUICK FACTS    |                                          |
|----------------|------------------------------------------|
| ADDRESS        | 4901 Fitzhugh Ave,<br>Richmond, VA 23230 |
|                | 3,690 - 13,285 SF +/-                    |
| RENTABLE SQ FT | First floor: 3,690 SF                    |
|                | Third floor: 9,595 SF                    |
|                | Full Service                             |
|                | Office                                   |
| TENACY         | Multi                                    |
| LEASE TERM     | Negotiable                               |
| RATE TYPE      | \$21/PSF/Full Service                    |

**FIRST FLOOR** 

THIRD FLOOR

**ONE SOUTH COMMERCIAL** is a CoStar PowerBroker in the Richmond, VA investment sales market. Our reputation among those with local knowledge as the premier investment sales shop in the City of Richmond is built on a wide network of relationships with principals all over the world who trust us and our ability to effectively analyze the economics of any deal and represent them honestly.