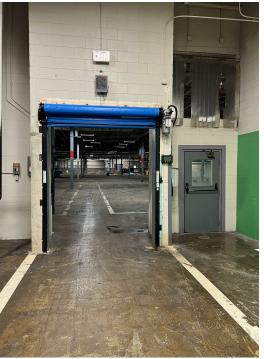

#### **PROPERTY DESCRIPTION**

Introducing 150 Emerson Bypass Road, a prime opportunity for industrial manufactures and/or industrial investors. This expansive 220,000 SF building, originally built in 1961 and extensively renovated over the years, lastly in 1994, offers a robust foundation for growth and innovation. Zoned I2 - Heavy Industrial, this property has 2 rail sidings, outside storage or room to expand the building and is ideally situated within the Russellville Industrial area. With its versatile space and strategic location, this property presents an exceptional opportunity for those seeking to utilize rail, expand or establish their industrial and manufacturing operations. Don't miss out on the potential of this remarkable property.

#### **PROPERTY HIGHLIGHTS**

- 220,000 SF industrial building
- Built in 1961, renovated in 1994
- Zoned I2 Heavy Industrial
- Active rail line, two branches, serviced by RJ Corman
- 22.95 Acres
- Approximately 20,000 SF of office space
- · Strategically located in Russellville, KY Industrial area
- Ample space for manufacturing and production
- Robust infrastructure for heavy industrial operations
- Versatile layout to accommodate diverse business needs
- · Excellent potential for manufacturing customization
- Proximity to key transportation routes for logistical efficiency
- Modernized facilities to support advanced manufacturing processes
- Parking for over 450 employees
- Outdoor storage or trailer parking
- Cafeteria, office and warehouse bathrooms, tool crib, conference rooms, open cubicle areas, and private offices
- Interior rail with cranes for offloading
- Heavy electric for larger electric requirements, 2 4,000 amp main breakers, 480/277 volt, 3-phase
- Existing concrete pads for stamping
- 4" Natural gas line at rear of the building
- Wet sprinkler system
- 6" concrete floors
- Lighting is mixed LED and fluorescent
- 18' and 22' to structural beams
- Roof is 85% TPO and 15% built up roof