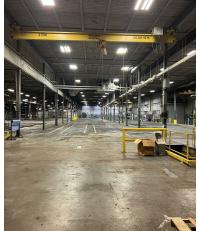

#### **PROPERTY HIGHLIGHTS**

- 220,000 SF industrial building
- Built in 1961, renovated in 1994
- Zoned I2 Heavy Industrial
- Active rail line, two branches, serviced by RJ Corman
- 22.95 Acres
- Approximately 20,000 SF of office space
- · Strategically located in Russellville, KY Industrial area
- Ample space for manufacturing and production
- Robust infrastructure for heavy industrial operations
- Versatile layout to accommodate diverse business needs
- · Excellent potential for manufacturing customization
- Proximity to key transportation routes for logistical efficiency
- Modernized facilities to support advanced manufacturing processes
- Parking for over 450 employees
- Outdoor storage or trailer parking
- Cafeteria, office and warehouse bathrooms, tool crib, conference rooms, open cubicle areas, and private offices
- Interior rail with cranes for offloading
- Heavy electric for larger electric requirements, 2 4,000 amp main breakers, 480/277 volt, 3-phase
- Existing concrete pads for stamping
- 4" Natural gas line at rear of the building
- Wet sprinkler system
- 6" concrete floors
- Lighting is mixed LED and fluorescent
- 18' and 22' to structural beams
- Roof is 85% TPO and 15% built up roof