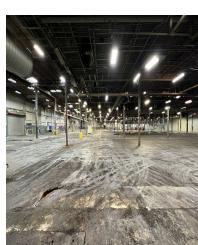

#### **PROPERTY HIGHLIGHTS**

- 220,000 SF industrial building
- Built in 1961, renovated in 1994
- Zoned I2 Heavy Industrial
- Active rail line, two branches, serviced by RJ Corman
- 22.95 Acres
- Approximately 20,000 SF of office space
- · Strategically located in Russellville, KY Industrial area
- Ample space for manufacturing and production
- Robust infrastructure for heavy industrial operations
- Versatile layout to accommodate diverse business needs
- · Excellent potential for manufacturing customization
- Proximity to key transportation routes for logistical efficiency
- Modernized facilities to support advanced manufacturing processes
- Parking for over 450 employees
- Outdoor storage or trailer parking
- Cafeteria, office and warehouse bathrooms, tool crib, conference rooms, open cubicle areas, and private offices
- Interior rail with cranes for offloading
- Heavy electric for larger electric requirements, 2 4,000 amp main breakers, 480/277 volt, 3-phase
- Existing concrete pads for stamping
- 4" Natural gas line at rear of the building
- Wet sprinkler system
- 6" concrete floors
- Lighting is mixed LED and fluorescent
- 18' and 22' to structural beams
- Roof is 85% TPO and 15% built up roof