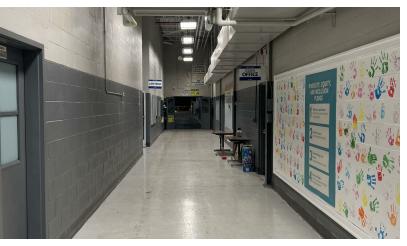

#### **PROPERTY HIGHLIGHTS**

- 220,000 SF industrial building
- Built in 1961, renovated in 1994
- Zoned I2 Heavy Industrial
- Active rail line, two branches, serviced by RJ Corman
- 22.95 Acres
- Approximately 20,000 SF of office space
- · Strategically located in Russellville, KY Industrial area
- Ample space for manufacturing and production
- Robust infrastructure for heavy industrial operations
- Versatile layout to accommodate diverse business needs
- · Excellent potential for manufacturing customization
- Proximity to key transportation routes for logistical efficiency
- Modernized facilities to support advanced manufacturing processes
- Parking for over 450 employees
- Outdoor storage or trailer parking
- Cafeteria, office and warehouse bathrooms, tool crib, conference rooms, open cubicle areas, and private offices
- Interior rail with cranes for offloading
- Heavy electric for larger electric requirements, 2 4,000 amp main breakers, 480/277 volt, 3-phase
- Existing concrete pads for stamping
- 4" Natural gas line at rear of the building
- Wet sprinkler system
- 6" concrete floors
- Lighting is mixed LED and fluorescent
- 18' and 22' to structural beams
- Roof is 85% TPO and 15% built up roof