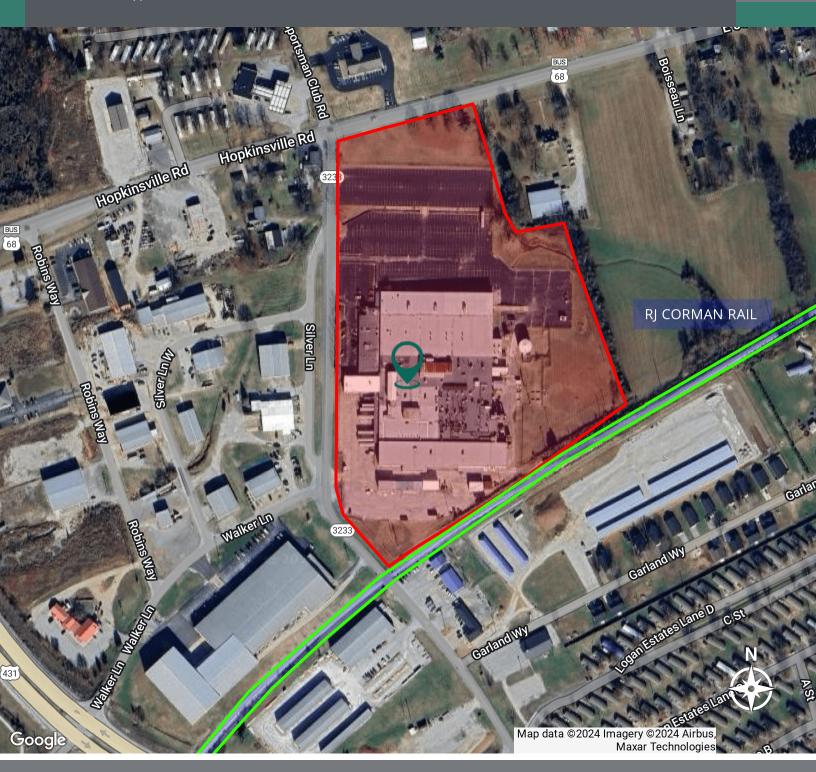

#### **PROPERTY DESCRIPTION**

Introducing 150 Emerson Bypass Road, a prime opportunity for industrial manufactures and/or industrial investors. This expansive 220,000 SF building, originally built in 1961 and extensively renovated over the years, lastly in 1994, offers a robust foundation for growth and innovation. Zoned I2 - Heavy Industrial, this property has 2 rail sidings, outside storage or room to expand the building and is ideally situated within the Russellville Industrial area. With its versatile space and strategic location, this property presents an exceptional opportunity for those seeking to utilize rail, expand or establish their industrial and manufacturing operations. Don't miss out on the potential of this remarkable property.

#### **PROPERTY HIGHLIGHTS**

- - Main Building is a 220,000 SF
- - Built in 1961, renovated in 1994
- - Zoned I2 Heavy Industrial
- - Active rail line, two branches, serviced by RJ Corman

#### **PROPERTY HIGHLIGHTS**

- 220,000 SF industrial building
- Built in 1961, renovated in 1994
- Zoned I2 Heavy Industrial
- Active rail line, two branches, serviced by RJ Corman
- 22.95 Acres
- Approximately 20,000 SF of office space
- · Strategically located in Russellville, KY Industrial area
- Ample space for manufacturing and production
- Robust infrastructure for heavy industrial operations
- Versatile layout to accommodate diverse business needs
- · Excellent potential for manufacturing customization
- Proximity to key transportation routes for logistical efficiency
- Modernized facilities to support advanced manufacturing processes
- Parking for over 450 employees
- Outdoor storage or trailer parking
- Cafeteria, office and warehouse bathrooms, tool crib, conference rooms, open cubicle areas, and private offices
- Interior rail with cranes for offloading
- Heavy electric for larger electric requirements, 2 4,000 amp main breakers, 480/277 volt, 3-phase
- Existing concrete pads for stamping
- 4" Natural gas line at rear of the building
- Wet sprinkler system
- 6" concrete floors
- Lighting is mixed LED and fluorescent
- 18' and 22' to structural beams
- Roof is 85% TPO and 15% built up roof