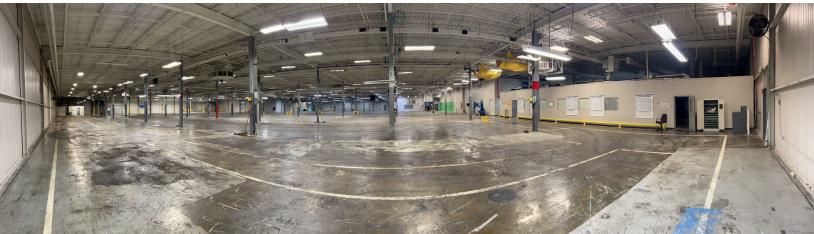

#### **PROPERTY DESCRIPTION**

Introducing 150 Emerson Bypass Road, a prime opportunity for industrial manufactures and/or industrial investors. This expansive 220,000 SF building, originally built in 1961 and extensively renovated over the years, lastly in 1994, offers a robust foundation for growth and innovation. Zoned I2 - Heavy Industrial, this property has 2 rail sidings, outside storage or room to expand the building and is ideally situated within the Russellville Industrial area. With its versatile space and strategic location, this property presents an exceptional opportunity for those seeking to utilize rail, expand or establish their industrial and manufacturing operations. Don't miss out on the potential of this remarkable property.

#### **PROPERTY HIGHLIGHTS**

- 220,000 SF industrial building
- Built in 1961, renovated in 1994
- Zoned I2 Heavy Industrial
- Active rail line, two branches, serviced by RJ Corman
- 22.95 Acres
- Approximately 20,000 SF of office space
- · Strategically located in Russellville, KY Industrial area
- Ample space for manufacturing and production
- Robust infrastructure for heavy industrial operations
- Versatile layout to accommodate diverse business needs
- · Excellent potential for manufacturing customization
- Proximity to key transportation routes for logistical efficiency
- Modernized facilities to support advanced manufacturing processes
- Parking for over 450 employees
- Outdoor storage or trailer parking
- Cafeteria, office and warehouse bathrooms, tool crib, conference rooms, open cubicle areas, and private offices
- Interior rail with cranes for offloading
- Heavy electric for larger electric requirements, 2 4,000 amp main breakers, 480/277 volt, 3-phase
- Existing concrete pads for stamping
- 4" Natural gas line at rear of the building
- Wet sprinkler system
- 6" concrete floors
- Lighting is mixed LED and fluorescent
- 18' and 22' to structural beams
- Roof is 85% TPO and 15% built up roof