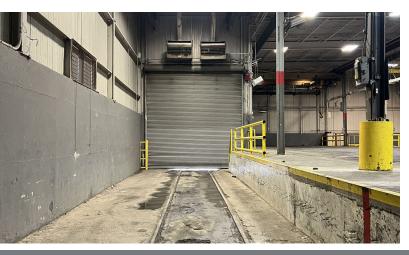

#### **PROPERTY DESCRIPTION**

Introducing 150 Emerson Bypass Road, a prime opportunity for industrial manufactures and/or industrial investors. This expansive 220,000 SF building, originally built in 1961 and extensively renovated over the years, lastly in 1994, offers a robust foundation for growth and innovation. Zoned I2 - Heavy Industrial, this property has 2 rail sidings, outside storage or room to expand the building and is ideally situated within the Russellville Industrial area. With its versatile space and strategic location, this property presents an exceptional opportunity for those seeking to utilize rail, expand or establish their industrial and manufacturing operations. Don't miss out on the potential of this remarkable property.

#### **PROPERTY HIGHLIGHTS**

- - Main Building is a 220,000 SF
- - Built in 1961, renovated in 1994
- - Zoned I2 Heavy Industrial
- - Active rail line, two branches, serviced by RJ Corman

#### **PROPERTY HIGHLIGHTS**

- 220,000 SF industrial building
- Built in 1961, renovated in 1994
- Zoned I2 Heavy Industrial
- Active rail line, two branches, serviced by RJ Corman
- 22.95 Acres
- Approximately 20,000 SF of office space
- · Strategically located in Russellville, KY Industrial area
- Ample space for manufacturing and production
- Robust infrastructure for heavy industrial operations
- Versatile layout to accommodate diverse business needs
- · Excellent potential for manufacturing customization
- Proximity to key transportation routes for logistical efficiency
- Modernized facilities to support advanced manufacturing processes
- Parking for over 450 employees
- Outdoor storage or trailer parking
- Cafeteria, office and warehouse bathrooms, tool crib, conference rooms, open cubicle areas, and private offices
- Interior rail with cranes for offloading
- Heavy electric for larger electric requirements, 2 4,000 amp main breakers, 480/277 volt, 3-phase
- Existing concrete pads for stamping
- 4" Natural gas line at rear of the building
- Wet sprinkler system
- 6" concrete floors
- Lighting is mixed LED and fluorescent
- 18' and 22' to structural beams
- Roof is 85% TPO and 15% built up roof