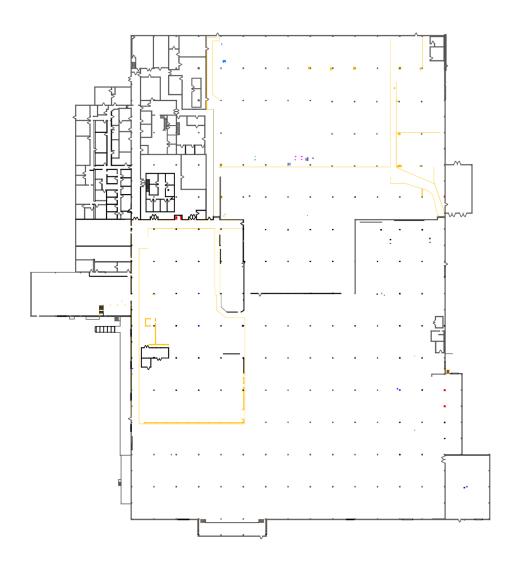

#### **PROPERTY DESCRIPTION**

Introducing 150 Emerson Bypass Road, a prime opportunity for industrial manufactures and/or industrial investors. This expansive 220,000 SF building, originally built in 1961 and extensively renovated over the years, lastly in 1994, offers a robust foundation for growth and innovation. Zoned I2 - Heavy Industrial, this property has 2 rail sidings, outside storage or room to expand the building and is ideally situated within the Russellville Industrial area. With its versatile space and strategic location, this property presents an exceptional opportunity for those seeking to utilize rail, expand or establish their industrial and manufacturing operations. Don't miss out on the potential of this remarkable property.

#### **PROPERTY HIGHLIGHTS**

- - Main Building is a 220,000 SF
- - Built in 1961, renovated in 1994
- - Zoned I2 Heavy Industrial
- - Active rail line, two branches, serviced by RJ Corman

#### **PROPERTY HIGHLIGHTS**

- 220,000 SF industrial building
- Built in 1961, renovated in 1994
- Zoned I2 Heavy Industrial
- Active rail line, two branches, serviced by RJ Corman
- 22.95 Acres
- Approximately 20,000 SF of office space
- · Strategically located in Russellville, KY Industrial area
- Ample space for manufacturing and production
- Robust infrastructure for heavy industrial operations
- Versatile layout to accommodate diverse business needs
- · Excellent potential for manufacturing customization
- Proximity to key transportation routes for logistical efficiency
- Modernized facilities to support advanced manufacturing processes
- Parking for over 450 employees
- Outdoor storage or trailer parking
- Cafeteria, office and warehouse bathrooms, tool crib, conference rooms, open cubicle areas, and private offices
- Interior rail with cranes for offloading
- Heavy electric for larger electric requirements, 2 4,000 amp main breakers, 480/277 volt, 3-phase
- Existing concrete pads for stamping
- 4" Natural gas line at rear of the building
- Wet sprinkler system
- 6" concrete floors
- Lighting is mixed LED and fluorescent
- 18' and 22' to structural beams
- Roof is 85% TPO and 15% built up roof