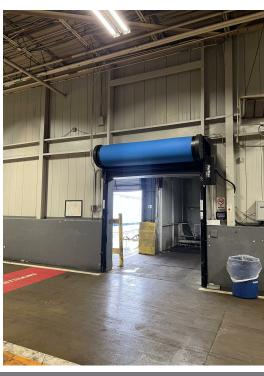

#### **PROPERTY DESCRIPTION**

Introducing 150 Emerson Bypass Road, a prime opportunity for industrial manufactures and/or industrial investors. This expansive 220,000 SF building, originally built in 1961 and extensively renovated over the years, lastly in 1994, offers a robust foundation for growth and innovation. Zoned I2 - Heavy Industrial, this property has 2 rail sidings, outside storage or room to expand the building and is ideally situated within the Russellville Industrial area. With its versatile space and strategic location, this property presents an exceptional opportunity for those seeking to utilize rail, expand or establish their industrial and manufacturing operations. Don't miss out on the potential of this remarkable property.

#### **PROPERTY HIGHLIGHTS**

- 220,000 SF industrial building
- Built in 1961, renovated in 1994
- Zoned I2 Heavy Industrial
- Active rail line, two branches, serviced by RJ Corman
- 22.95 Acres
- Approximately 20,000 SF of office space
- · Strategically located in Russellville, KY Industrial area
- Ample space for manufacturing and production
- Robust infrastructure for heavy industrial operations
- Versatile layout to accommodate diverse business needs
- · Excellent potential for manufacturing customization
- Proximity to key transportation routes for logistical efficiency
- Modernized facilities to support advanced manufacturing processes
- Parking for over 450 employees
- Outdoor storage or trailer parking
- Cafeteria, office and warehouse bathrooms, tool crib, conference rooms, open cubicle areas, and private offices
- Interior rail with cranes for offloading
- Heavy electric for larger electric requirements, 2 4,000 amp main breakers, 480/277 volt, 3-phase
- Existing concrete pads for stamping
- 4" Natural gas line at rear of the building
- Wet sprinkler system
- 6" concrete floors
- Lighting is mixed LED and fluorescent
- 18' and 22' to structural beams
- Roof is 85% TPO and 15% built up roof