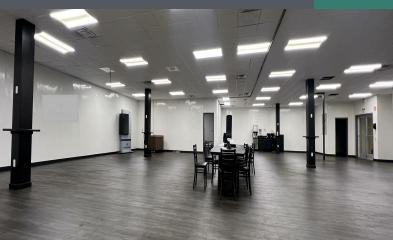

#### **PROPERTY HIGHLIGHTS**

- 220,000 SF industrial building
- Built in 1961, renovated in 1994
- Zoned I2 Heavy Industrial
- Active rail line, two branches, serviced by RJ Corman
- 22.95 Acres
- Approximately 20,000 SF of office space
- · Strategically located in Russellville, KY Industrial area
- Ample space for manufacturing and production
- Robust infrastructure for heavy industrial operations
- Versatile layout to accommodate diverse business needs
- · Excellent potential for manufacturing customization
- Proximity to key transportation routes for logistical efficiency
- Modernized facilities to support advanced manufacturing processes
- Parking for over 450 employees
- Outdoor storage or trailer parking
- Cafeteria, office and warehouse bathrooms, tool crib, conference rooms, open cubicle areas, and private offices
- Interior rail with cranes for offloading
- Heavy electric for larger electric requirements, 2 4,000 amp main breakers, 480/277 volt, 3-phase
- Existing concrete pads for stamping
- 4" Natural gas line at rear of the building
- Wet sprinkler system
- 6" concrete floors
- Lighting is mixed LED and fluorescent
- 18' and 22' to structural beams
- Roof is 85% TPO and 15% built up roof