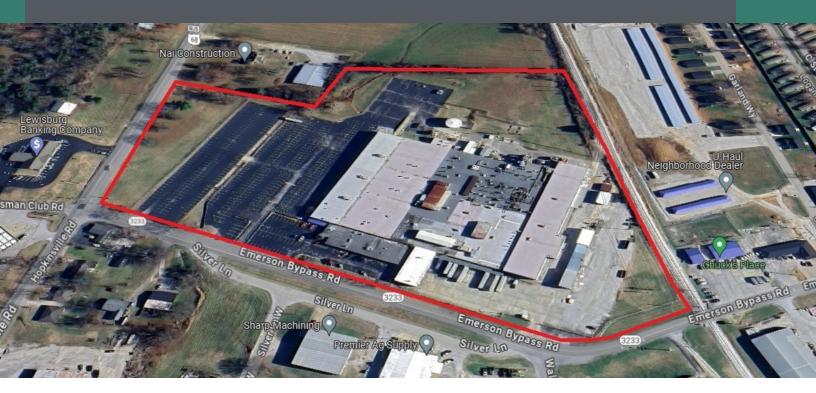

## 220,000 SF MANUFACTURING OR DISTRIBUTION BUILDING

150 Emerson Bypass Road, Russellville, KY 42276

#### **PROPERTY DESCRIPTION**

Introducing 150 Emerson Bypass Road, a prime opportunity for industrial manufactures and/or industrial investors. This expansive 220,000 SF building, originally built in 1961 and extensively renovated over the years, lastly in 1994, offers a robust foundation for growth and innovation. Zoned I2 - Heavy Industrial, this property has 2 rail sidings, outside storage or room to expand the building and is ideally situated within the Russellville Industrial area. With its versatile space and strategic location, this property presents an exceptional opportunity for those seeking to utilize rail, expand or establish their industrial and manufacturing operations. Don't miss out on the potential of this remarkable property.

#### **PROPERTY HIGHLIGHTS**

- - Main Building is a 220,000 SF
- - Built in 1961, renovated in 1994
- - Zoned I2 Heavy Industrial
- - Active rail line, two branches, serviced by RJ Corman

#### **OFFERING SUMMARY**

| Sale Price:    | \$6,000,000       |
|----------------|-------------------|
| Lot Size:      | 22.95 Acres       |
| Building Size: | 220,000 SF        |
| Office Space   | Approx. 20,000 SF |