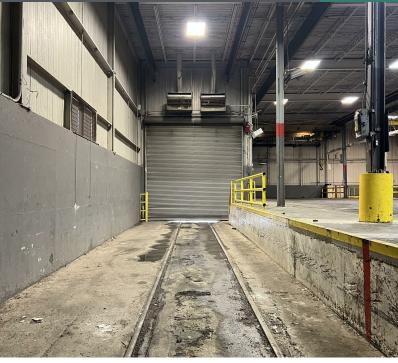

#### **PROPERTY DESCRIPTION**

Introducing 150 Emerson Bypass Road, a prime opportunity for industrial manufactures and/or industrial investors. This expansive 220,000 SF building, originally built in 1961 and extensively renovated over the years, lastly in 1994, offers a robust foundation for growth and innovation. Zoned I2 - Heavy Industrial, this property has 2 rail sidings, outside storage or room to expand the building and is ideally situated within the Russellville Industrial area. With its versatile space and strategic location, this property presents an exceptional opportunity for those seeking to utilize rail, expand or establish their industrial and manufacturing operations. Don't miss out on the potential of this remarkable property.

#### **PROPERTY HIGHLIGHTS**

- - Main Building is a 220,000 SF
- - Built in 1961, renovated in 1994
- - Zoned I2 Heavy Industrial
- - Active rail line, two branches, serviced by RJ Corman

#### **PROPERTY HIGHLIGHTS**

- 220,000 SF industrial building
- Built in 1961, renovated in 1994
- Zoned I2 Heavy Industrial
- Active rail line, two branches, serviced by RJ Corman
- 22.95 Acres
- Approximately 20,000 SF of office space
- · Strategically located in Russellville, KY Industrial area
- Ample space for manufacturing and production
- Robust infrastructure for heavy industrial operations
- Versatile layout to accommodate diverse business needs
- · Excellent potential for manufacturing customization
- Proximity to key transportation routes for logistical efficiency
- Modernized facilities to support advanced manufacturing processes
- Parking for over 450 employees
- Outdoor storage or trailer parking
- Cafeteria, office and warehouse bathrooms, tool crib, conference rooms, open cubicle areas, and private offices
- Interior rail with cranes for offloading
- Heavy electric for larger electric requirements, 2 4,000 amp main breakers, 480/277 volt, 3-phase
- Existing concrete pads for stamping
- 4" Natural gas line at rear of the building
- Wet sprinkler system
- 6" concrete floors
- Lighting is mixed LED and fluorescent
- 18' and 22' to structural beams
- Roof is 85% TPO and 15% built up roof