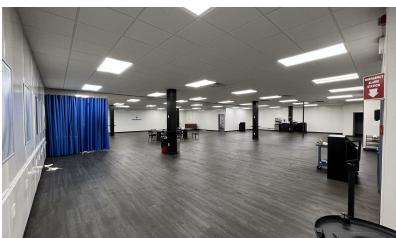

#### **PROPERTY HIGHLIGHTS**

- 220,000 SF industrial building
- Built in 1961, renovated in 1994
- Zoned I2 Heavy Industrial
- Active rail line, two branches, serviced by RJ Corman
- 22.95 Acres
- Approximately 20,000 SF of office space
- · Strategically located in Russellville, KY Industrial area
- Ample space for manufacturing and production
- Robust infrastructure for heavy industrial operations
- Versatile layout to accommodate diverse business needs
- · Excellent potential for manufacturing customization
- Proximity to key transportation routes for logistical efficiency
- Modernized facilities to support advanced manufacturing processes
- Parking for over 450 employees
- Outdoor storage or trailer parking
- Cafeteria, office and warehouse bathrooms, tool crib, conference rooms, open cubicle areas, and private offices
- Interior rail with cranes for offloading
- Heavy electric for larger electric requirements, 2 4,000 amp main breakers, 480/277 volt, 3-phase
- Existing concrete pads for stamping
- 4" Natural gas line at rear of the building
- Wet sprinkler system
- 6" concrete floors
- Lighting is mixed LED and fluorescent
- 18' and 22' to structural beams
- Roof is 85% TPO and 15% built up roof