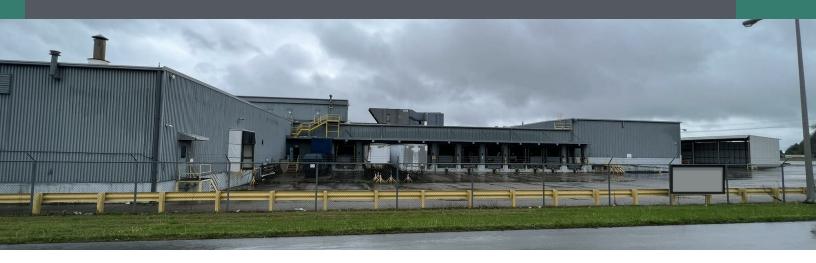

#### **PROPERTY DESCRIPTION**

Introducing 150 Emerson Bypass Road, a prime opportunity for industrial manufactures and/or industrial investors. This expansive 220,000 SF building, originally built in 1961 and extensively renovated over the years, lastly in 1994, offers a robust foundation for growth and innovation. Zoned I2 - Heavy Industrial, this property has 2 rail sidings, outside storage or room to expand the building and is ideally situated within the Russellville Industrial area. With its versatile space and strategic location, this property presents an exceptional opportunity for those seeking to utilize rail, expand or establish their industrial and manufacturing operations. Don't miss out on the potential of this remarkable property.

#### **PROPERTY HIGHLIGHTS**

- - Main Building is a 220,000 SF
- - Built in 1961, renovated in 1994
- - Zoned I2 Heavy Industrial
- - Active rail line, two branches, serviced by RJ Corman

#### **PROPERTY HIGHLIGHTS**

- 220,000 SF industrial building
- Built in 1961, renovated in 1994
- Zoned I2 Heavy Industrial
- Active rail line, two branches, serviced by RJ Corman
- 22.95 Acres
- Approximately 20,000 SF of office space
- · Strategically located in Russellville, KY Industrial area
- Ample space for manufacturing and production
- Robust infrastructure for heavy industrial operations
- Versatile layout to accommodate diverse business needs
- · Excellent potential for manufacturing customization
- Proximity to key transportation routes for logistical efficiency
- Modernized facilities to support advanced manufacturing processes
- Parking for over 450 employees
- Outdoor storage or trailer parking
- Cafeteria, office and warehouse bathrooms, tool crib, conference rooms, open cubicle areas, and private offices
- Interior rail with cranes for offloading
- Heavy electric for larger electric requirements, 2 4,000 amp main breakers, 480/277 volt, 3-phase
- Existing concrete pads for stamping
- 4" Natural gas line at rear of the building
- Wet sprinkler system
- 6" concrete floors
- Lighting is mixed LED and fluorescent
- 18' and 22' to structural beams
- Roof is 85% TPO and 15% built up roof