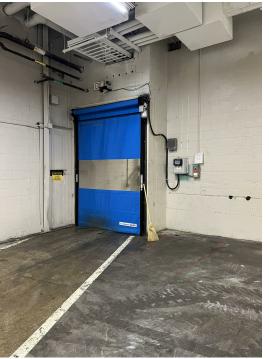

#### **PROPERTY DESCRIPTION**

Introducing 150 Emerson Bypass Road, a prime opportunity for industrial manufactures and/or industrial investors. This expansive 220,000 SF building, originally built in 1961 and extensively renovated over the years, lastly in 1994, offers a robust foundation for growth and innovation. Zoned I2 - Heavy Industrial, this property has 2 rail sidings, outside storage or room to expand the building and is ideally situated within the Russellville Industrial area. With its versatile space and strategic location, this property presents an exceptional opportunity for those seeking to utilize rail, expand or establish their industrial and manufacturing operations. Don't miss out on the potential of this remarkable property.

#### **PROPERTY HIGHLIGHTS**

- 220,000 SF industrial building
- Built in 1961, renovated in 1994
- Zoned I2 Heavy Industrial
- Active rail line, two branches, serviced by RJ Corman
- 22.95 Acres
- Approximately 20,000 SF of office space
- · Strategically located in Russellville, KY Industrial area
- Ample space for manufacturing and production
- Robust infrastructure for heavy industrial operations
- Versatile layout to accommodate diverse business needs
- · Excellent potential for manufacturing customization
- Proximity to key transportation routes for logistical efficiency
- Modernized facilities to support advanced manufacturing processes
- Parking for over 450 employees
- Outdoor storage or trailer parking
- Cafeteria, office and warehouse bathrooms, tool crib, conference rooms, open cubicle areas, and private offices
- Interior rail with cranes for offloading
- Heavy electric for larger electric requirements, 2 4,000 amp main breakers, 480/277 volt, 3-phase
- Existing concrete pads for stamping
- 4" Natural gas line at rear of the building
- Wet sprinkler system
- 6" concrete floors
- Lighting is mixed LED and fluorescent
- 18' and 22' to structural beams
- Roof is 85% TPO and 15% built up roof