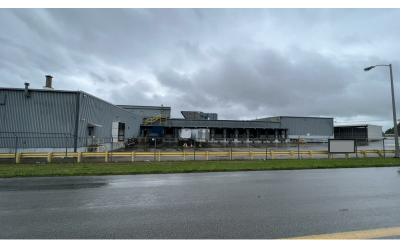

#### **PROPERTY DESCRIPTION**

Introducing 150 Emerson Bypass Road, a prime opportunity for industrial manufactures and/or industrial investors. This expansive 220,000 SF building, originally built in 1961 and extensively renovated over the years, lastly in 1994, offers a robust foundation for growth and innovation. Zoned I2 - Heavy Industrial, this property has 2 rail sidings, outside storage or room to expand the building and is ideally situated within the Russellville Industrial area. With its versatile space and strategic location, this property presents an exceptional opportunity for those seeking to utilize rail, expand or establish their industrial and manufacturing operations. Don't miss out on the potential of this remarkable property.

#### **PROPERTY HIGHLIGHTS**

- 220,000 SF industrial building
- Built in 1961, renovated in 1994
- Zoned I2 Heavy Industrial
- Active rail line, two branches, serviced by RJ Corman
- 22.95 Acres
- Approximately 20,000 SF of office space
- · Strategically located in Russellville, KY Industrial area
- Ample space for manufacturing and production
- Robust infrastructure for heavy industrial operations
- Versatile layout to accommodate diverse business needs
- · Excellent potential for manufacturing customization
- Proximity to key transportation routes for logistical efficiency
- Modernized facilities to support advanced manufacturing processes
- Parking for over 450 employees
- Outdoor storage or trailer parking
- Cafeteria, office and warehouse bathrooms, tool crib, conference rooms, open cubicle areas, and private offices
- Interior rail with cranes for offloading
- Heavy electric for larger electric requirements, 2 4,000 amp main breakers, 480/277 volt, 3-phase
- Existing concrete pads for stamping
- 4" Natural gas line at rear of the building
- Wet sprinkler system
- 6" concrete floors
- Lighting is mixed LED and fluorescent
- 18' and 22' to structural beams
- Roof is 85% TPO and 15% built up roof