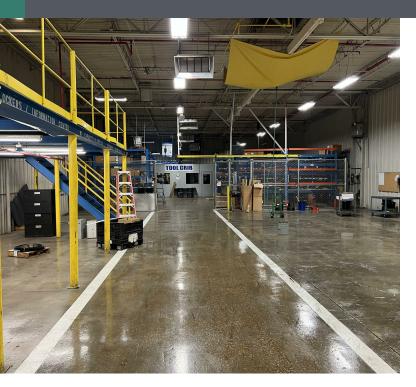

#### **PROPERTY HIGHLIGHTS**

- 220,000 SF industrial building
- Built in 1961, renovated in 1994
- Zoned I2 Heavy Industrial
- Active rail line, two branches, serviced by RJ Corman
- 22.95 Acres
- Approximately 20,000 SF of office space
- · Strategically located in Russellville, KY Industrial area
- Ample space for manufacturing and production
- Robust infrastructure for heavy industrial operations
- Versatile layout to accommodate diverse business needs
- · Excellent potential for manufacturing customization
- Proximity to key transportation routes for logistical efficiency
- Modernized facilities to support advanced manufacturing processes
- Parking for over 450 employees
- Outdoor storage or trailer parking
- Cafeteria, office and warehouse bathrooms, tool crib, conference rooms, open cubicle areas, and private offices
- Interior rail with cranes for offloading
- Heavy electric for larger electric requirements, 2 4,000 amp main breakers, 480/277 volt, 3-phase
- Existing concrete pads for stamping
- 4" Natural gas line at rear of the building
- Wet sprinkler system
- 6" concrete floors
- Lighting is mixed LED and fluorescent
- 18' and 22' to structural beams
- Roof is 85% TPO and 15% built up roof