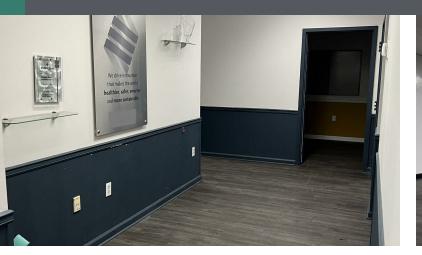

#### **PROPERTY HIGHLIGHTS**

- 220,000 SF industrial building
- Built in 1961, renovated in 1994
- Zoned I2 Heavy Industrial
- Active rail line, two branches, serviced by RJ Corman
- 22.95 Acres
- Approximately 20,000 SF of office space
- · Strategically located in Russellville, KY Industrial area
- Ample space for manufacturing and production
- Robust infrastructure for heavy industrial operations
- Versatile layout to accommodate diverse business needs
- · Excellent potential for manufacturing customization
- Proximity to key transportation routes for logistical efficiency
- Modernized facilities to support advanced manufacturing processes
- Parking for over 450 employees
- Outdoor storage or trailer parking
- Cafeteria, office and warehouse bathrooms, tool crib, conference rooms, open cubicle areas, and private offices
- Interior rail with cranes for offloading
- Heavy electric for larger electric requirements, 2 4,000 amp main breakers, 480/277 volt, 3-phase
- Existing concrete pads for stamping
- 4" Natural gas line at rear of the building
- Wet sprinkler system
- 6" concrete floors
- Lighting is mixed LED and fluorescent
- 18' and 22' to structural beams
- Roof is 85% TPO and 15% built up roof