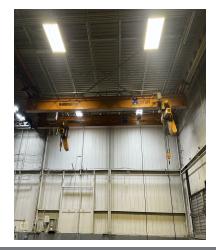

#### **PROPERTY HIGHLIGHTS**

- 220,000 SF industrial building
- Built in 1961, renovated in 1994
- Zoned I2 Heavy Industrial
- Active rail line, two branches, serviced by RJ Corman
- 22.95 Acres
- Approximately 20,000 SF of office space
- · Strategically located in Russellville, KY Industrial area
- Ample space for manufacturing and production
- Robust infrastructure for heavy industrial operations
- Versatile layout to accommodate diverse business needs
- · Excellent potential for manufacturing customization
- Proximity to key transportation routes for logistical efficiency
- Modernized facilities to support advanced manufacturing processes
- Parking for over 450 employees
- Outdoor storage or trailer parking
- Cafeteria, office and warehouse bathrooms, tool crib, conference rooms, open cubicle areas, and private offices
- Interior rail with cranes for offloading
- Heavy electric for larger electric requirements, 2 4,000 amp main breakers, 480/277 volt, 3-phase
- Existing concrete pads for stamping
- 4" Natural gas line at rear of the building
- Wet sprinkler system
- 6" concrete floors
- Lighting is mixed LED and fluorescent
- 18' and 22' to structural beams
- Roof is 85% TPO and 15% built up roof