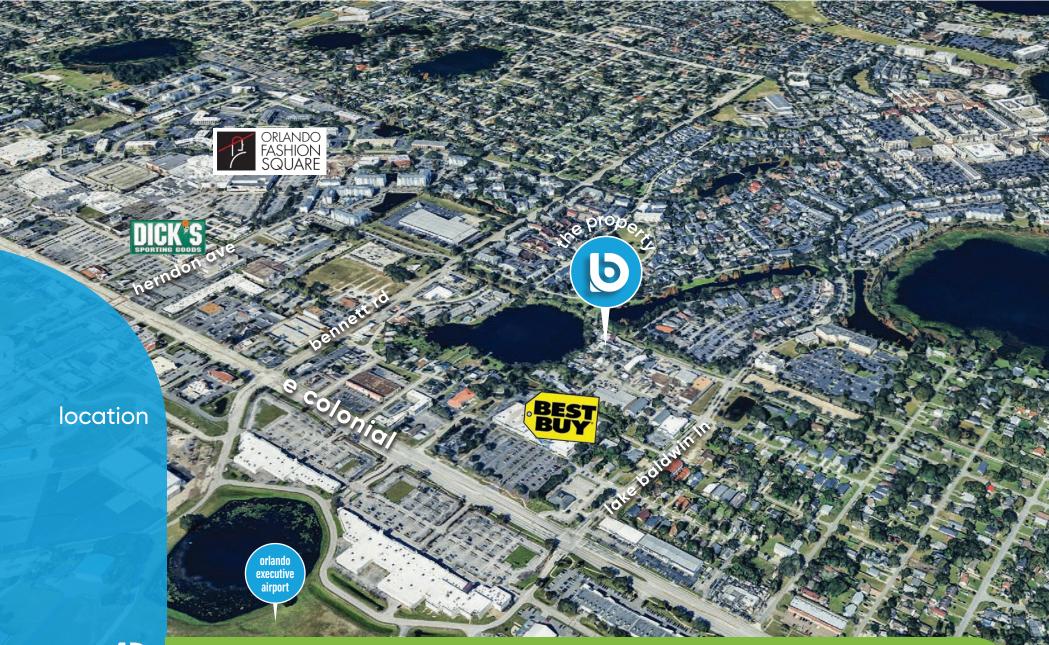

g for LEASE

# 3,782 sf

## \$15.95/sf nnn

- + primary: industrial
- + building: 3,782 sf
- + land: 0.23 ac
- + zoning: c-3
- + parcel id: 20-22-30-6812-00-420
- + parking: ample



| with . |  |  |
|--------|--|--|
|        |  |  |
|        |  |  |

Bishop Beale Duncan COMMERCIAL REAL ESTATE

patrick goetz vice president (407) 734.7210 pat@BBDRE.com

#### highlights

located neare. colonial drive in orlando fenced property with front security gate 10' - 12' clear height 3-10' x 10' grade level doors 1 restroom large front office with reception desk metal constrution building sign opportunity

oror



250 N. Orange Ave., Ste. 1500 Orlando, FL 32801 + (407) 426.7702 www.BBDRE.com

This offer is subject to errors, omissions, prior sale or withdrawal without notice.



## property location



b

#### property aerial



#### interior photos











## 1012 maltby | 3,782 sf



## 1012 maltby | 3,782 sf





| Radius | Population | HH Income | Businesses | Employees |
|--------|------------|-----------|------------|-----------|
| 1-Mile | 10,311     | \$120,540 | 1,284      | 9,885     |
| 2-Mile | 43,617     | \$110,238 | 4,156      | 26,387    |
| 3-Mile | 114,059    | \$98,970  | 12,990     | 96,051    |