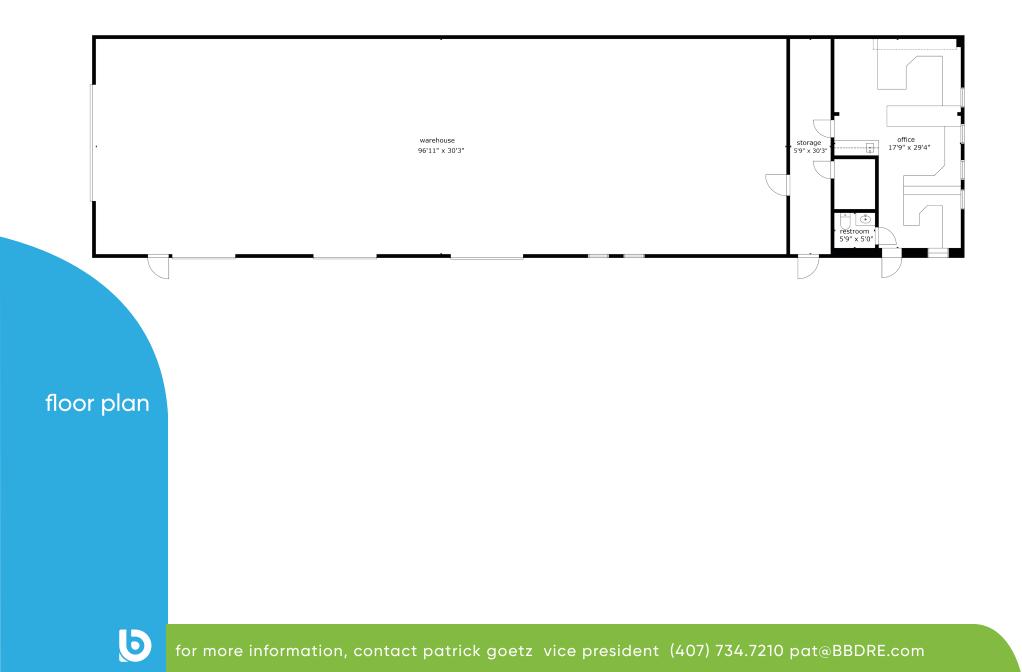

#### highlights

located neare. colonial drive in orlando fenced property with front security gate 10' - 12' clear height 3-10' x 10' grade level doors 1 restroom large front office with reception desk metal constrution building sign opportunity

## 1012 maltby | 3,782 sf