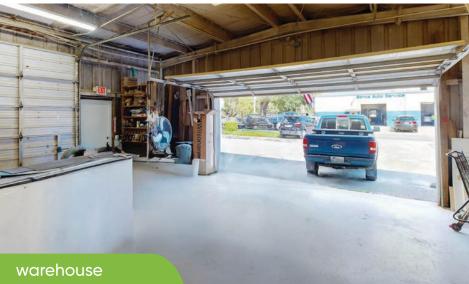

ry: industrial
- + building: 3,782 sf
- + land: 0.23 ac
- + zoning: c-3
- + parcel id: 20-22-30-6812-00-420
- + parking: ample



| with . |  |  |
|--------|--|--|
|        |  |  |
|        |  |  |

Bishop Beale Duncan COMMERCIAL REAL ESTATE

patrick goetz vice president (407) 734.7210 pat@BBDRE.com

#### highlights

located neare. colonial drive in orlando fenced property with front security gate 10' - 12' clear height 3-10' x 10' grade level doors 1 restroom large front office with reception desk metal constrution building sign opportunity

oror



250 N. Orange Ave., Ste. 1500 Orlando, FL 32801 + (407) 426.7702 www.BBDRE.com

This offer is subject to errors, omissions, prior sale or withdrawal without notice.



## property location



b

#### property aerial



#### interior photos











## 1012 maltby | 3,782 sf



## 1012 maltby | 3,782 sf





| Radius | Population | HH Income | Businesses | Employees |
|--------|------------|-----------|------------|-----------|
| 1-Mile | 10,311     | \$120,540 | 1,284      | 9,885     |
| 2-Mile | 43,617     | \$110,238 | 4,156      | 26,387    |
| 3-Mile | 114,059    | \$98,970  | 12,990     | 96,051    |