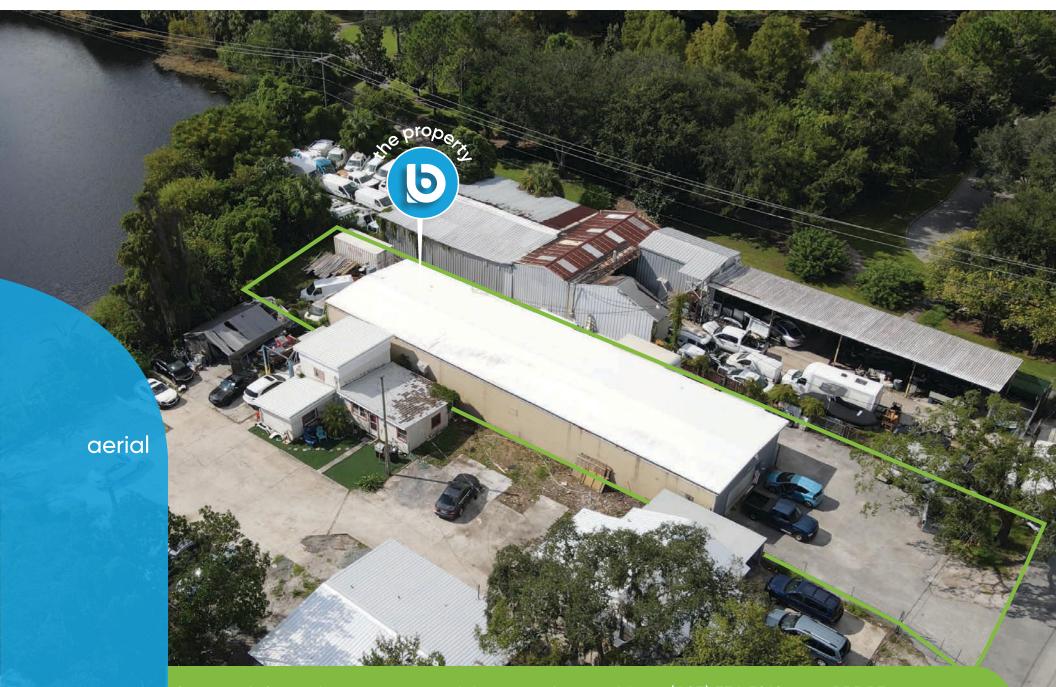

\$15.95/sf nnn

- + primary: industrial
- + building: 3,782 sf
- + land: 0.23 ac
- + zoning: c-3
- + parcel id: 20-22-30-6812-00-420
- + parking: ample



| with . |  |  |
|--------|--|--|
|        |  |  |
|        |  |  |

Bishop Beale Duncan COMMERCIAL REAL ESTATE

patrick goetz vice president (407) 734.7210 pat@BBDRE.com

#### highlights

located neare. colonial drive in orlando fenced property with front security gate 10' - 12' clear height 3-10' x 10' grade level doors 1 restroom large front office with reception desk metal constrution building sign opportunity

oror



250 N. Orange Ave., Ste. 1500 Orlando, FL 32801 + (407) 426.7702 www.BBDRE.com

This offer is subject to errors, omissions, prior sale or withdrawal without notice.



## property location



b

#### property aerial



#### interior photos











## 1012 maltby | 3,782 sf



## 1012 maltby | 3,782 sf





| Radius | Population | HH Income | Businesses | Employees |
|--------|------------|-----------|------------|-----------|
| 1-Mile | 10,311     | \$120,540 | 1,284      | 9,885     |
| 2-Mile | 43,617     | \$110,238 | 4,156      | 26,387    |
| 3-Mile | 114,059    | \$98,970  | 12,990     | 96,051    |