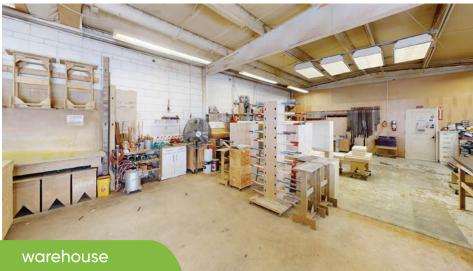

industrial
- + building: 3,782 sf
- + land: 0.23 ac
- + zoning: c-3
- + parcel id: 20-22-30-6812-00-420
- + parking: ample



| with . |  |  |
|--------|--|--|
|        |  |  |
|        |  |  |

Bishop Beale Duncan COMMERCIAL REAL ESTATE

patrick goetz vice president (407) 734.7210 pat@BBDRE.com

#### highlights

located neare. colonial drive in orlando fenced property with front security gate 10' - 12' clear height 3-10' x 10' grade level doors 1 restroom large front office with reception desk metal constrution building sign opportunity

oror



250 N. Orange Ave., Ste. 1500 Orlando, FL 32801 + (407) 426.7702 www.BBDRE.com

This offer is subject to errors, omissions, prior sale or withdrawal without notice.



## property location



b

#### property aerial



#### interior photos











## 1012 maltby | 3,782 sf



## 1012 maltby | 3,782 sf





| Radius | Population | HH Income | Businesses | Employees |
|--------|------------|-----------|------------|-----------|
| 1-Mile | 10,311     | \$120,540 | 1,284      | 9,885     |
| 2-Mile | 43,617     | \$110,238 | 4,156      | 26,387    |
| 3-Mile | 114,059    | \$98,970  | 12,990     | 96,051    |