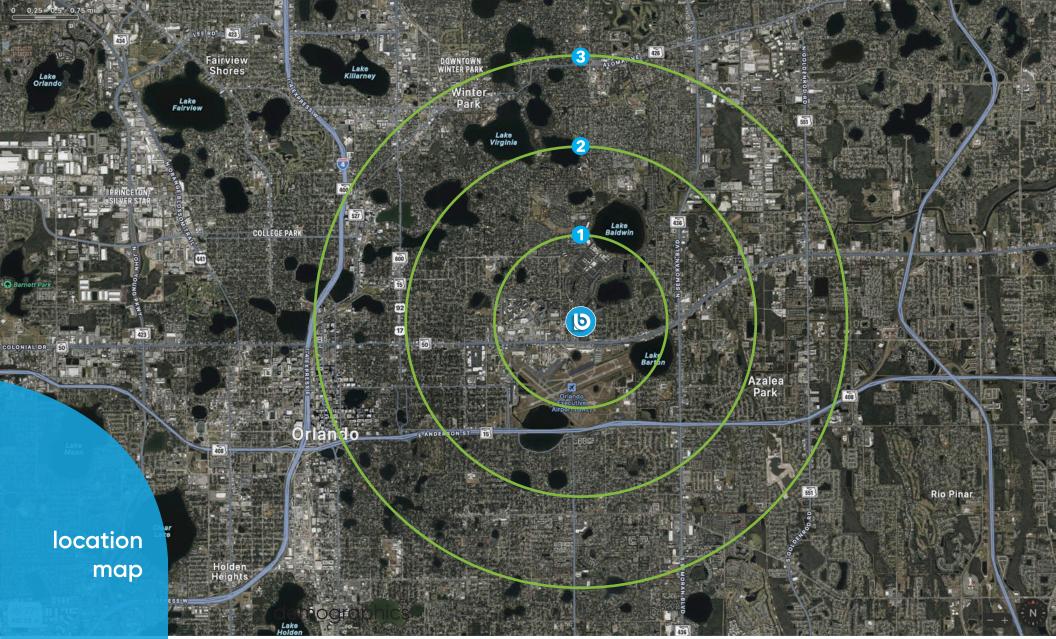

## property location

b

#### property aerial

## 1012 maltby | 3,782 sf

| Radius | Population | HH Income | Businesses | Employees |
|--------|------------|-----------|------------|-----------|
| 1-Mile | 10,311     | \$120,540 | 1,284      | 9,885     |
| 2-Mile | 43,617     | \$110,238 | 4,156      | 26,387    |
| 3-Mile | 114,059    | \$98,970  | 12,990     | 96,051    |