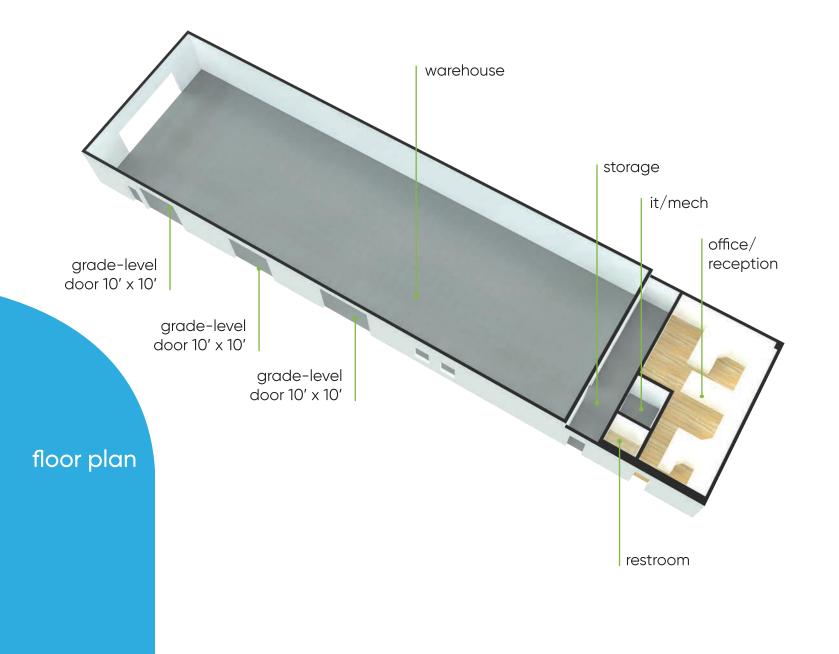

#### highlights

located neare. colonial drive in orlando fenced property with front security gate 10' - 12' clear height 3-10' x 10' grade level doors 1 restroom large front office with reception desk metal constrution building sign opportunity

## 1012 maltby | 3,782 sf