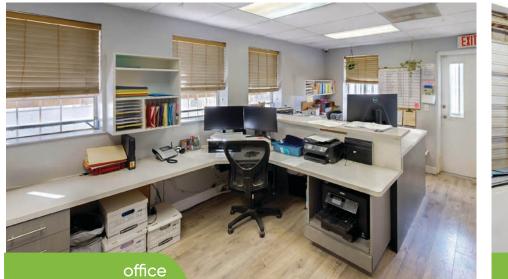

mary: industrial
- + building: 3,782 sf
- + land: 0.23 ac
- + zoning: c-3
- + parcel id: 20-22-30-6812-00-420
- + parking: ample



| with . |  |  |
|--------|--|--|
|        |  |  |
|        |  |  |

Bishop Beale Duncan COMMERCIAL REAL ESTATE

patrick goetz vice president (407) 734.7210 pat@BBDRE.com

#### highlights

located neare. colonial drive in orlando fenced property with front security gate 10' - 12' clear height 3-10' x 10' grade level doors 1 restroom large front office with reception desk metal constrution building sign opportunity

oror



250 N. Orange Ave., Ste. 1500 Orlando, FL 32801 + (407) 426.7702 www.BBDRE.com

This offer is subject to errors, omissions, prior sale or withdrawal without notice.



## property location



b

#### property aerial



#### interior photos











## 1012 maltby | 3,782 sf



## 1012 maltby | 3,782 sf





| Radius | Population | HH Income | Businesses | Employees |
|--------|------------|-----------|------------|-----------|
| 1-Mile | 10,311     | \$120,540 | 1,284      | 9,885     |
| 2-Mile | 43,617     | \$110,238 | 4,156      | 26,387    |
| 3-Mile | 114,059    | \$98,970  | 12,990     | 96,051    |