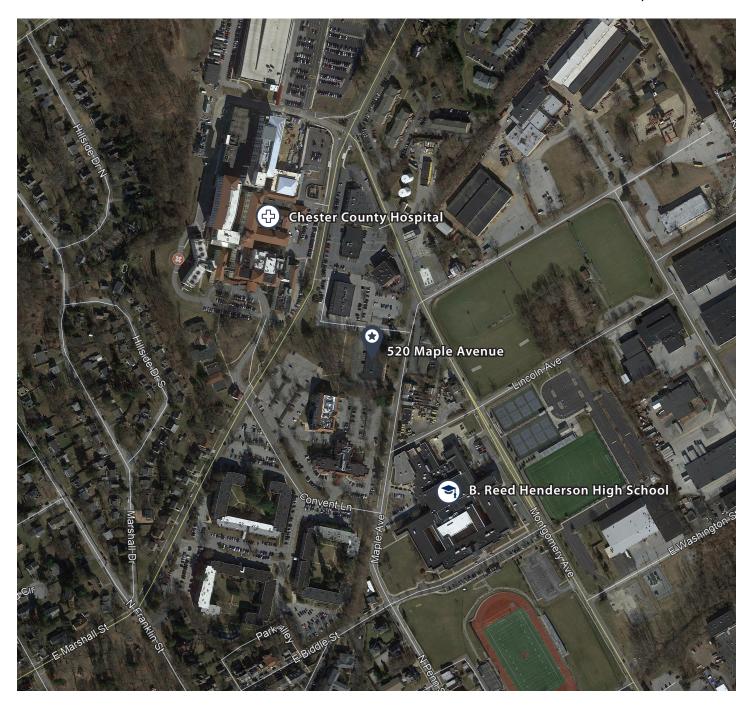

## Medical Office Lease Opportunity

520 Maple Avenue West Chester, PA 19380

## 1,610 square feet available for lease within the Maple Avenue Medical Building

- Single-story office condo with additional full ceiling height basement storage available (220-300 SF at \$12.00 PSF)
- Warm, lit shell space with plumbing stubbed; separately metered electric
- 36 surface parking spaces available (5.00/1,000 SF ratio)
- Located just outside of downtown West Chester (immediately next to West Chester Henderson High School)
- The building is located 0.3 miles from SEPTA's 92 Bus
- Less than a five-minute drive to the route 202 / Route 3 (west chester pike) intersection and only one mile to Route 322
- Asking \$19.75 PSF + electric and janitorial