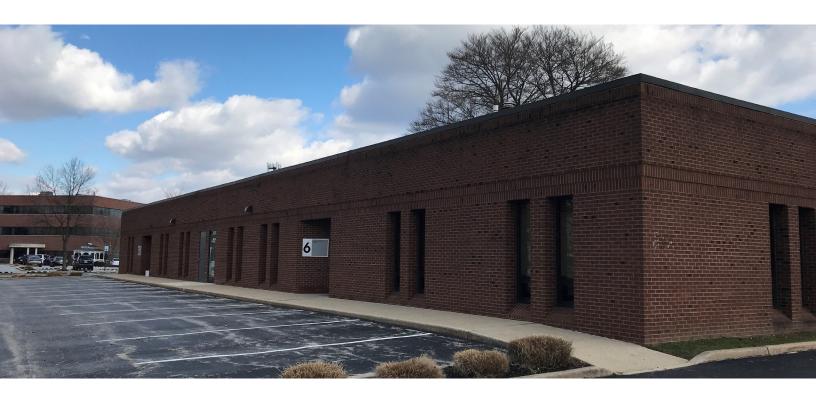

## Medical Office Lease Opportunity

520 Maple Avenue West Chester, PA 19380

## 1,610 square feet available for lease within the Maple Avenue Medical Building

- Single-story office condo with additional full ceiling height basement storage available (220-300 SF at \$12.00 PSF)
- Warm, lit shell space with plumbing stubbed; separately metered electric
- 36 surface parking spaces available (5.00/1,000 SF ratio)
- Located just outside of downtown West Chester (immediately next to West Chester Henderson High School)
- The building is located 0.3 miles from SEPTA's 92 Bus
- Less than a five-minute drive to the route 202 / Route 3 (west chester pike) intersection and only one mile to Route 322
- Asking \$19.75 PSF + electric and janitorial