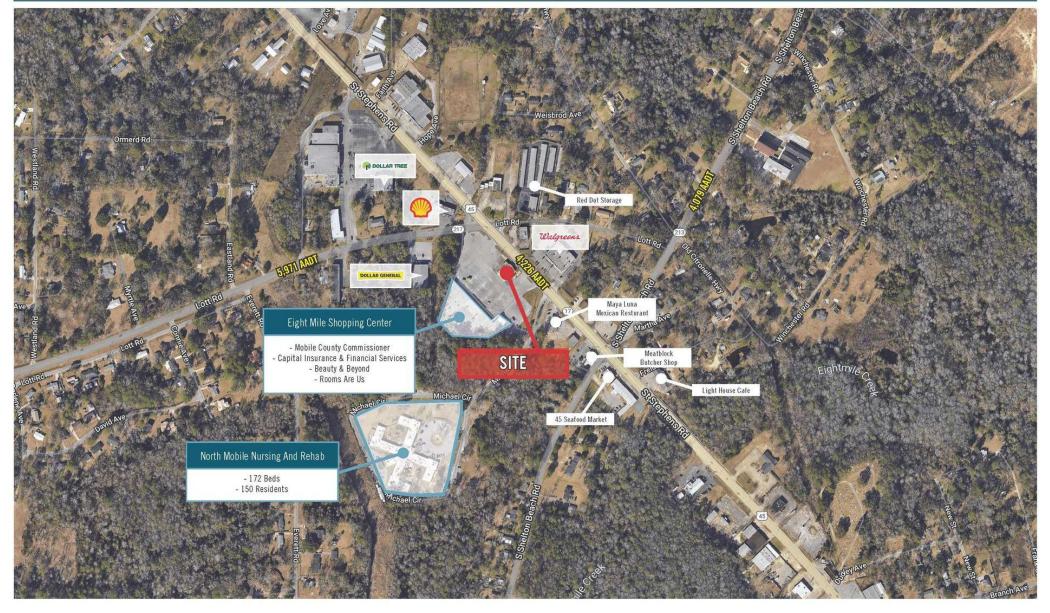

## **AERIAL VIEW**

LICENSED REAL ESTATE BROKER I FranklinSt.com

## **PROPERTY HIGHLIGHTS**

- ۲
- ۲
- ۲
- •

| PROPERTY HIGHLIGH                                                                         | 115                                                                                           |                           |        |  |
|-------------------------------------------------------------------------------------------|-----------------------------------------------------------------------------------------------|---------------------------|--------|--|
| <ul> <li>AVAILABLE SPACE: 2,463<br/>Sublease Opportunity;</li> </ul>                      | 3 SF Former Bank Branch -                                                                     |                           |        |  |
| • Term Expires January 31,                                                                | 2027                                                                                          |                           |        |  |
| • Single tenant building ide                                                              | eal for retail or office use                                                                  |                           |        |  |
| <ul> <li>Surrounding retailers i<br/>General, and Walgreens</li> </ul>                    | nclude Dollar Tree, Dollar                                                                    |                           |        |  |
| DEMOGRAPHICS                                                                              |                                                                                               |                           |        |  |
| POPULATION                                                                                | HOUSEHOLDS                                                                                    |                           |        |  |
| <b>5 Mile</b> 73,111<br><b>10 Mile</b> 251,936<br><b>15 Mile</b> 351,356                  | 5 Mile28,94510 Mile103,18615 Mile141,279                                                      |                           |        |  |
| DAYTIME POPULATION                                                                        | AVE. HOUSEHOLD INCOME                                                                         | DAILY TRAFFIC COUNTS AADT |        |  |
| 5 mile         54,726           10 mile         221,673           15 mile         276,554 | 5 Mile         \$70,057           10 Mile         \$77,708           15 Mile         \$82,861 | St Stephens Rd            | 16,350 |  |
|                                                                                           |                                                                                               |                           |        |  |