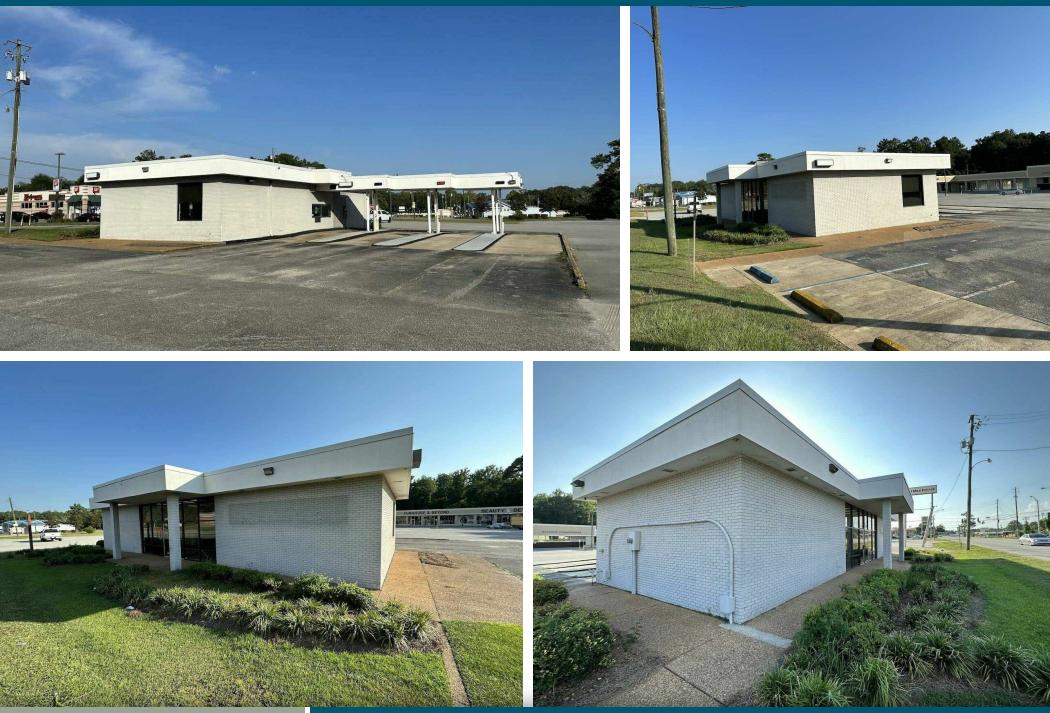

## **PROPERTY HIGHLIGHTS**

- ۲
- ۲
- ۲
- •

| PROPERTY HIGHLIGH                                                                         | 115                                                                                           |                           |        |  |
|-------------------------------------------------------------------------------------------|-----------------------------------------------------------------------------------------------|---------------------------|--------|--|
| <ul> <li>AVAILABLE SPACE: 2,463<br/>Sublease Opportunity;</li> </ul>                      | 3 SF Former Bank Branch -                                                                     |                           |        |  |
| • Term Expires January 31,                                                                | 2027                                                                                          |                           |        |  |
| • Single tenant building ide                                                              | eal for retail or office use                                                                  |                           |        |  |
| <ul> <li>Surrounding retailers i<br/>General, and Walgreens</li> </ul>                    | nclude Dollar Tree, Dollar                                                                    |                           |        |  |
| DEMOGRAPHICS                                                                              |                                                                                               |                           |        |  |
| POPULATION                                                                                | HOUSEHOLDS                                                                                    |                           |        |  |
| <b>5 Mile</b> 73,111<br><b>10 Mile</b> 251,936<br><b>15 Mile</b> 351,356                  | 5 Mile28,94510 Mile103,18615 Mile141,279                                                      |                           |        |  |
| DAYTIME POPULATION                                                                        | AVE. HOUSEHOLD INCOME                                                                         | DAILY TRAFFIC COUNTS AADT |        |  |
| 5 mile         54,726           10 mile         221,673           15 mile         276,554 | 5 Mile         \$70,057           10 Mile         \$77,708           15 Mile         \$82,861 | St Stephens Rd            | 16,350 |  |
|                                                                                           |                                                                                               |                           |        |  |

## **EIGHT MILE FORMER BANK** 4565 Saint Stephens Rd, Eight Mile, AL 36613

LICENSED REAL ESTATE BROKER I FranklinSt.com

 MAGGIE COPPAGE (LEAD)
 ©
 404.823.6703
 MONETHA COBB
 ©
 404.832.1250 x0406
 DARRON KATTAN
 ©
 813.658.