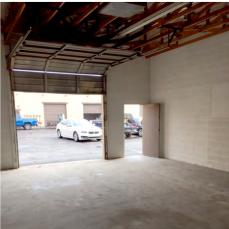

### PROPERTY OVERVIEW

- 832 Square Feet, Suite 15
- \$795 + \$50 HVAC & \$50 Water/Sewer/Trash
- Available Immediately
- 10' x 10' Garage Door Loading
- Industrial Park Zoning
- 14' Clear Height
- 100 Amp, 3 Phase Power
- 100% Evap Cooled Warehouse
- Private Restroom