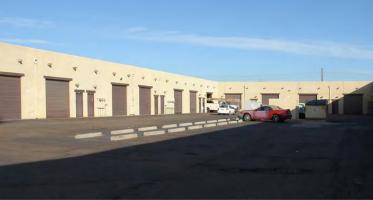

### PROPERTY OVERVIEW

- 832 Square Feet, Suite 15
- \$795 + \$50 HVAC & \$50 Water/Sewer/Trash
- Available Immediately
- 10' x 10' Garage Door Loading
- Industrial Park Zoning
- 14' Clear Height
- 100 Amp, 3 Phase Power
- 100% Evap Cooled Warehouse
- Private Restroom