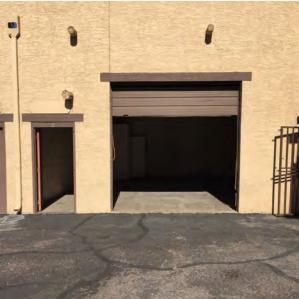

### PROPERTY OVERVIEW

- 832 Square Feet, Suite 15
- \$795 + \$50 HVAC & \$50 Water/Sewer/Trash
- Available Immediately
- 10' x 10' Garage Door Loading
- Industrial Park Zoning
- 14' Clear Height
- 100 Amp, 3 Phase Power
- 100% Evap Cooled Warehouse
- Private Restroom