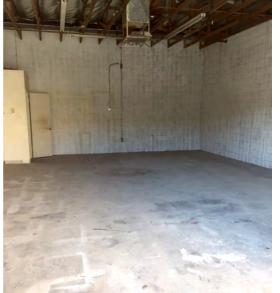

### PROPERTY OVERVIEW

- 832 Square Feet, Suite 15
- \$795 + \$50 HVAC & \$50 Water/Sewer/Trash
- Available Immediately
- 10' x 10' Garage Door Loading
- Industrial Park Zoning
- 14' Clear Height
- 100 Amp, 3 Phase Power
- 100% Evap Cooled Warehouse
- Private Restroom