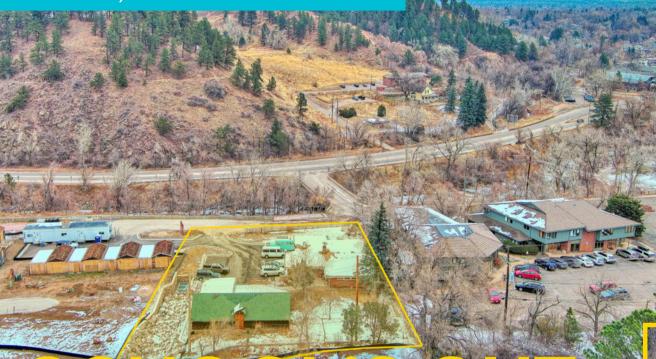

ALLOWABLE USES in zoning RM-3

AMAZING WEST BOULDER PROPERTY FOR SALE

TYPE LAND

9 parcel size 36,976 SF

ALL IMPROVEMENTS TOTAL
5.909 SF

Building A: 3,243 SF Building B: 2,666 SF

zoning RM-3

\$1,200,000

## PROPERTY HIGHLIGHTS

- Located at the historical heart of Boulder
- Secluded and surrounded by natural beauty
- Almost 6,000 square feet
- Idyllic spot to live, work, or play