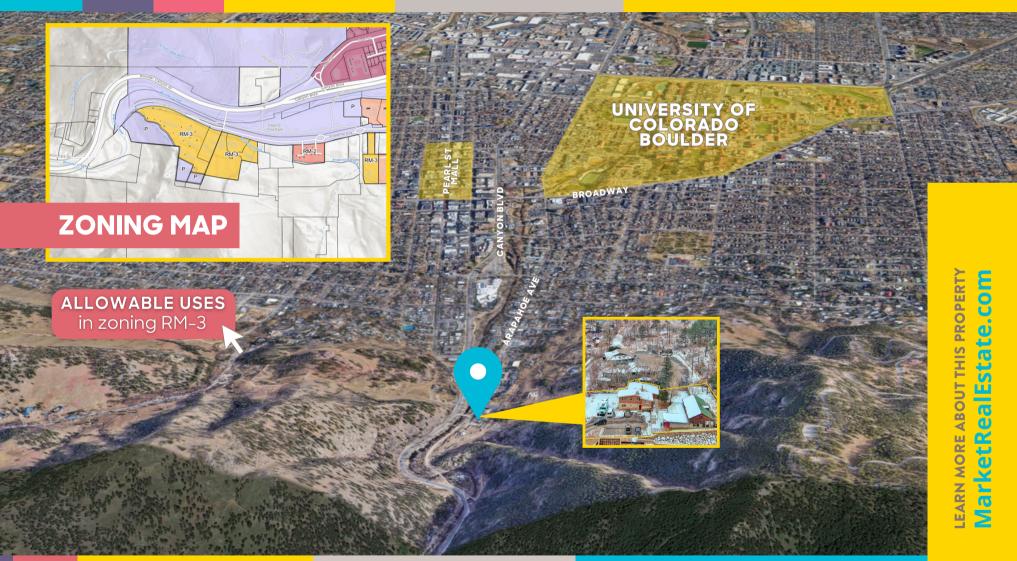

ALLOWABLE USES in zoning RM-3

AMAZING WEST BOULDER PROPERTY FOR SALE

TYPE LAND

9 parcel size 36,976 SF

ALL IMPROVEMENTS TOTAL
5.909 SF

Building A: 3,243 SF Building B: 2,666 SF

zoning RM-3

\$1,200,000

## PROPERTY HIGHLIGHTS

- Located at the historical heart of Boulder
- Secluded and surrounded by natural beauty
- Almost 6,000 square feet
- Idyllic spot to live, work, or play