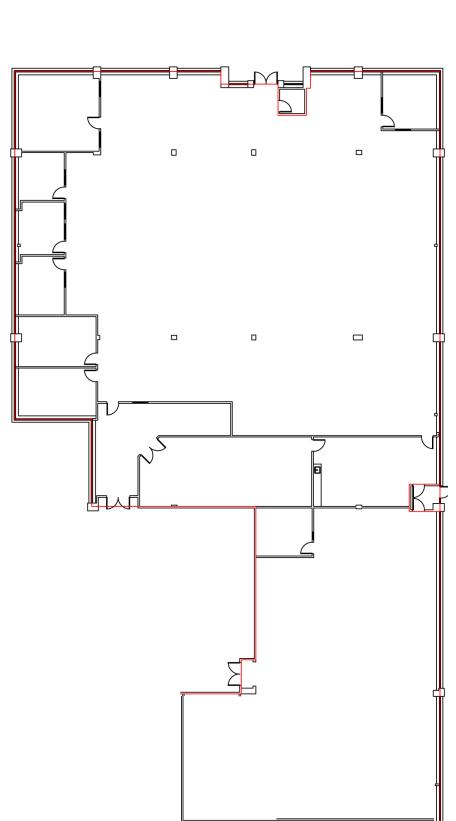

ATION

Quick access to the Veterans Expressway, I-275 & Dale Mabry Highway. 10 minutes to Tampa Int'l Airport. HART stops in front of the business park.



### **TECHNOLOGY**

Spectrum and Fiber Net.



### **SUSTAINABILITY**

Recycling receptacles on-site.



# WORKSPACE PROPERTY TRUST (WSPT®) Locally

owns, manages, and leases 41 buildings consisting of 1.8 million square feet of office and light industrial properties in 5 business parks. The Tampa West Portfolio includes Woodland Corporate Center and Northport, while the Tampa East Portfolio includes Legacy Park, Silo Bend, and Crosspointe I and II.

# **Jur Space Works**

@workspacepropertytrust

f in ©

Workspace property trust

\$8.30/SF Estimated Operating Expenses

 Tenant pays their own separately metered electric and janitorial



Upscale open finish with extensive glass

VICE PRESIDENT, REGIONAL DIRECTOR

FOLLOW US ON

4631 Woodland Corporate Blvd. www.workspaceproperty.com

Tampa, FL 33614

Jeff Lanning O 813.889.3733 C813.928.3142 ]Janning@workspaceproperty.com