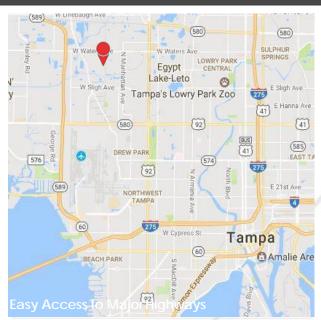

## TRANSPORTATION

Quick access to the Veterans Expressway, I-275 & Dale Mabry Highway. 10 minutes to Tampa Int'l Airport. HART stops in front of the business park.