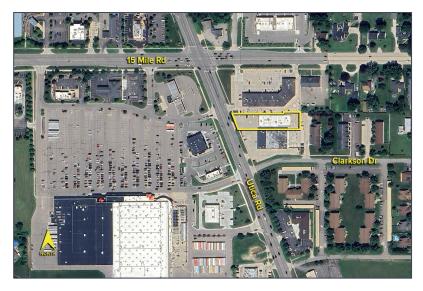

Metro Parkway Moravian Dr Garfield Rd Utica Rd 15 Mile Rd (97 -ittle Mack Ave Hayes Rd Beaconsfield St MUIVEY 14 Mile Rd Rd Kelly , Masonic Blvc N 3 w ★ 13 Mile Rd

For more information, please contact: