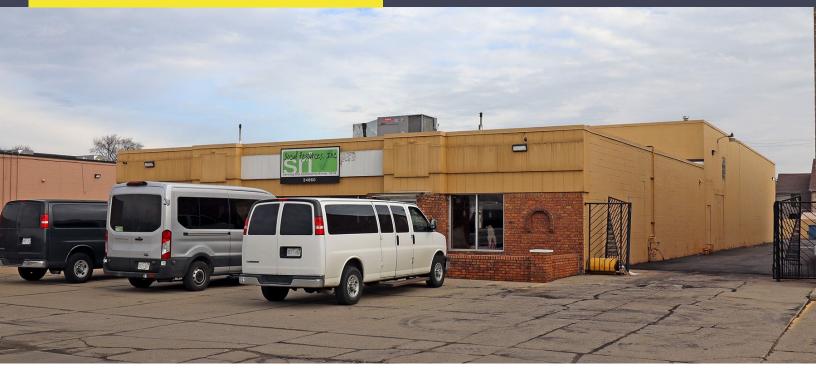

### 34860 UTICA ROAD FRASER, MICHIGAN

INDUSTRIAL/RETAIL FOR SALE 10,675 Square Feet Available

#### **PROPERTY FEATURES**

- 10,675 square feet available
- 3,843 square feet office
- 17' clear height
- (2) 10' x 10', 12' x 12' grade level doors
- 1000 amps, 240 volts, pad transformer
- Pristine industrial warehouse with open office/showroom
- Sealed epoxy floors
- Potential for industrial or retail use
- Glass block windows, new paving
- Sale Price: \$850,000 (\$79.63/sq. ft.)