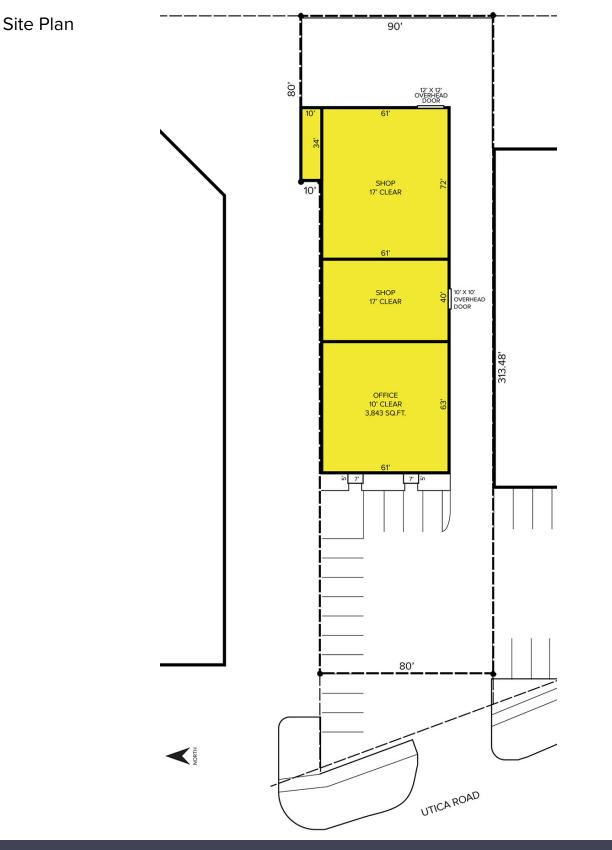

#### **PROPERTY FEATURES**

- 10,675 square feet available
- 3,843 square feet office
- 17' clear height
- (2) 10' x 10', 12' x 12' grade level doors
- 1000 amps, 240 volts, pad transformer
- Pristine industrial warehouse with open office/showroom
- Sealed epoxy floors
- Potential for industrial or retail use
- Glass block windows, new paving
- Sale Price: \$850,000 (\$79.63/sq. ft.)

## 34860 Utica Road – Fraser, Michigan