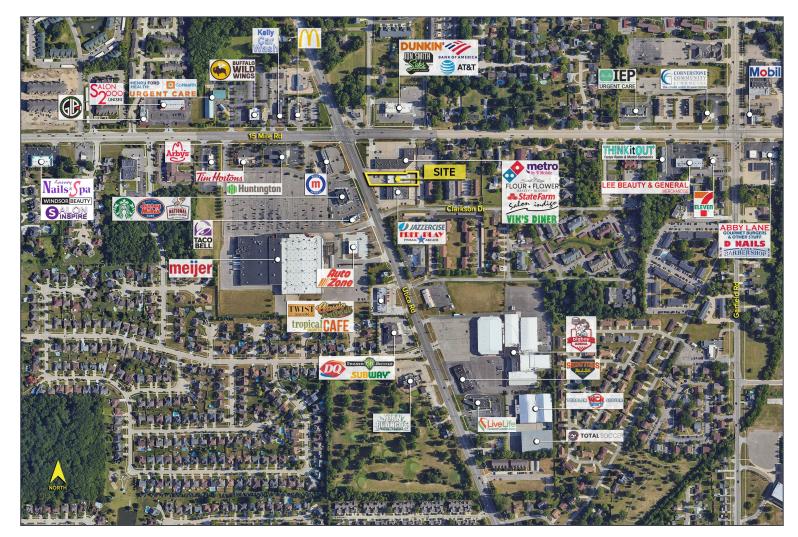

#### Industrial/Retail For Sale

| DEMOGRAPHICS |            |                |
|--------------|------------|----------------|
|              | POPULATION | MED. HH INCOME |
| 1 MILE       | 11,507     | \$83,039       |
| 3 MILE       | 111,538    | \$75,722       |
| 5 MILE       | 303,109    | \$75,702       |

| TRAFFIC COUNTS (TWO-WAY) |                            |  |
|--------------------------|----------------------------|--|
| 29,336                   | 15 Mile Rd. E of Utica Rd. |  |
| 27,395                   | 15 Mile Rd. W of Utica Rd. |  |
| 32,030                   | Utica Rd. S of 15 Mile Rd. |  |
| 30,131                   | Utica Rd. N of 15 Mile Rd. |  |