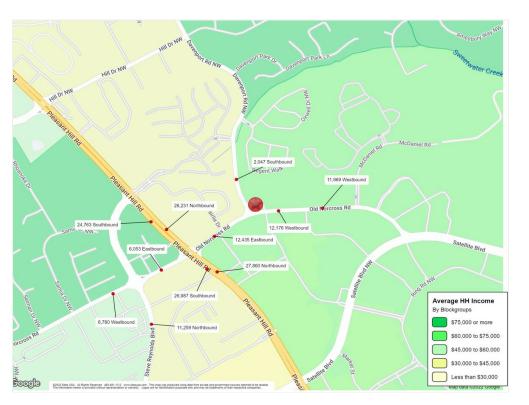

#### **Property Photos**

Survey Demographic Map

3547 Old Norcross Rd, Duluth, GA 30096

rsule@majorsmgmt.com (855) 884-1524

Majors Management 1225 Lake Pky, Suite 180 Lawrenceville, GA 30043