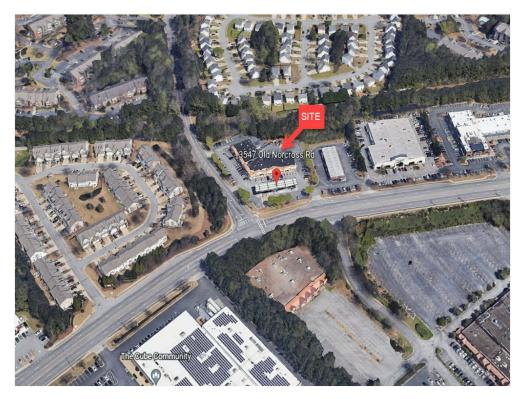

#### Location

3547 Old Norcross Rd, Duluth, GA 30096

#### **Property Photos**

Aerial 2 Davenpor