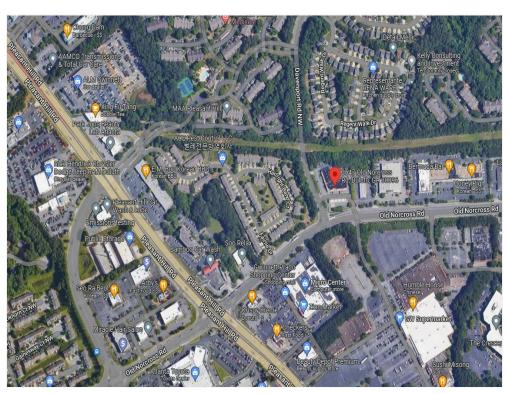

#### Location

3547 Old Norcross Rd, Duluth, GA 30096

#### **Property Photos**

Aerial 2 Davenpor