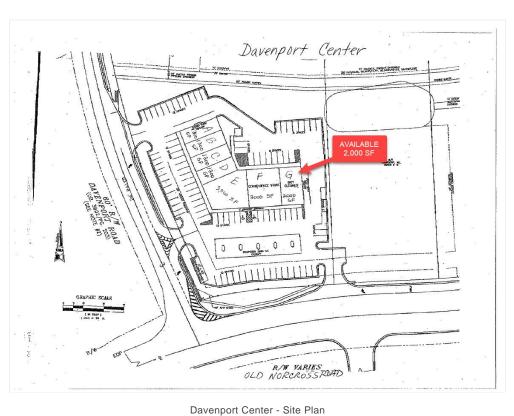

#### **Property Photos**

Survey Demographic Map

3547 Old Norcross Rd, Duluth, GA 30096

rsule@majorsmgmt.com (855) 884-1524

Majors Management 1225 Lake Pky, Suite 180 Lawrenceville, GA 30043

Frontage: 284' on Davenport Rd

Gross Leasable Area: 10,200 SF

Walk Score ®: 72 (Very Walkable)

Rental Rate Mo: \$1.25 /SF/MO