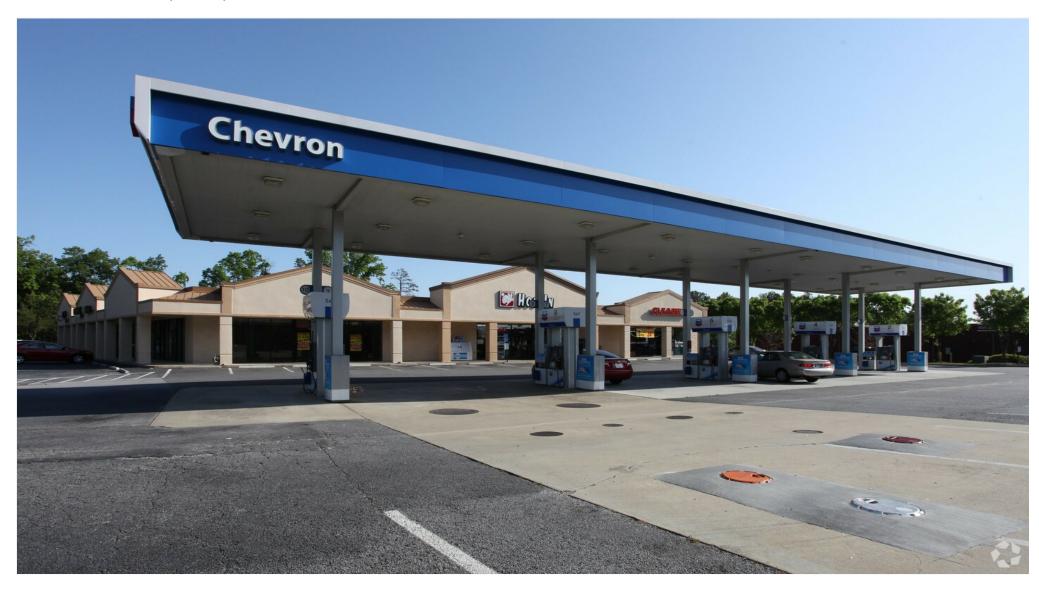

### Property Photos

Primary Photo Building Photo

3547 Old Norcross Rd, Duluth, GA 30096

## Property Photos

Available

3547 Old Norcross Rd, Duluth, GA 30096