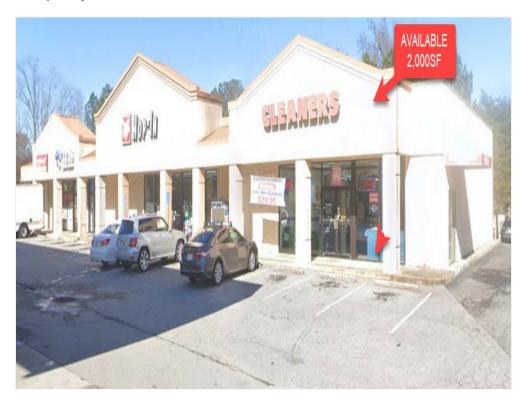

### Property Photos

Primary Photo Building Photo

3547 Old Norcross Rd, Duluth, GA 30096

## Property Photos

Available

3547 Old Norcross Rd, Duluth, GA 30096

#### **Property Details**

This 2.68 acre 10,200sf site is located at a signalized intersection. With over 13,000 cpd at the intersection this site also has great visibility.

Price: \$15.00 /SF/YR

• End Cap location with a drive thru window.

#### Listing space

1st Floor Ste G Space Available: 2,000 SF

Rental Rate: \$15.00 /SF/YR

Date Available: 30 Days

Service Type: Triple Net (NNN) \$691.65/Month

Space Type: Relet
Space Use: Retail
Lease Term: Negotiable

End Cap location with a Drive Thru Window.

3547 Old Norcross Rd, Duluth, GA 30096