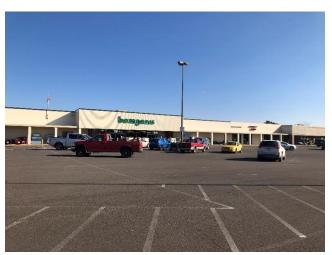

## OWNER USER RETAIL - FOR SALE 1270 1234 1230 N State Street Units 2 3 and 4 Waseca, MN 56093

Unbeatable Retail Opportunity in Waseca, MN!

Discover an incredible retail investment at 1270 1234 1230 N State Street, Waseca, MN. This owner-occupied property is priced significantly below replacement cost, presenting a rare chance for savvy buyers. Positioned alongside Bomgaars Fleet and Farm, a national tenant, the site offers versatile options for conversion, from self-storage to medical offices or education facilities.

Situated on the bustling North State Street, the location boasts the highest traffic counts in town, with immediate access to junior and senior high schools, ensuring a steady stream of potential customers. Surrounding retailers like Walmart, Verizon, and McDonald's underscore the area's commercial vibrancy.