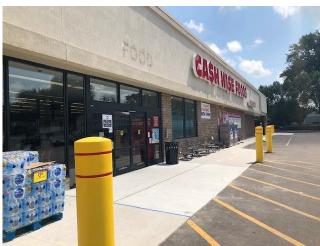

Encompassing a total of 43,693 sq ft, the property includes diverse units such as Elevate Eyecare, a tobacco shop, and a vacant space, with Cash Wise Liquor rounding out the offerings. Don't miss out on this exceptional retail opportunity in a prime Waseca location!

| TOTAL Retail INCLUDED IN SALE | 43,693 sq ft |
|-------------------------------|--------------|
| ** • • • • •                  | 0.004        |

| Unit 2 – Elevate Eyecare   | 2,931 sq ft  |
|----------------------------|--------------|
| Unit 3 – Tobacco Shop      | 2,937 sq ft  |
| Unit 4a – Vacant           | 33,825 sq ft |
| Unit 4b – Cash Wise Liquor | 4,000 sq ft  |