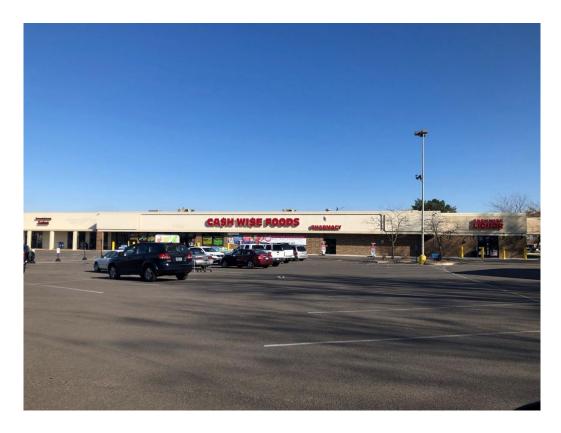

## OWNER USER RETAIL - FOR SALE 1270 1234 1230 N State Street Units 2 3 and 4 Waseca, MN 56093

Unbeatable Retail Opportunity in Waseca, MN!

Discover an incredible retail investment at 1270 1234 1230 N State Street, Waseca, MN. This owner-occupied property is priced significantly below replacement cost, presenting a rare chance for savvy buyers. Positioned alongside Bomgaars Fleet and Farm, a national tenant, the site offers versatile options for conversion, from self-storage to medical offices or education facilities.

Situated on the bustling North State Street, the location boasts the highest traffic counts in town, with immediate access to junior and senior high schools, ensuring a steady stream of potential customers. Surrounding retailers like Walmart, Verizon, and McDonald's underscore the area's commercial vibrancy.

Encompassing a total of 43,693 sq ft, the property includes diverse units such as Elevate Eyecare, a tobacco shop, and a vacant space, with Cash Wise Liquor rounding out the offerings. Don't miss out on this exceptional retail opportunity in a prime Waseca location!