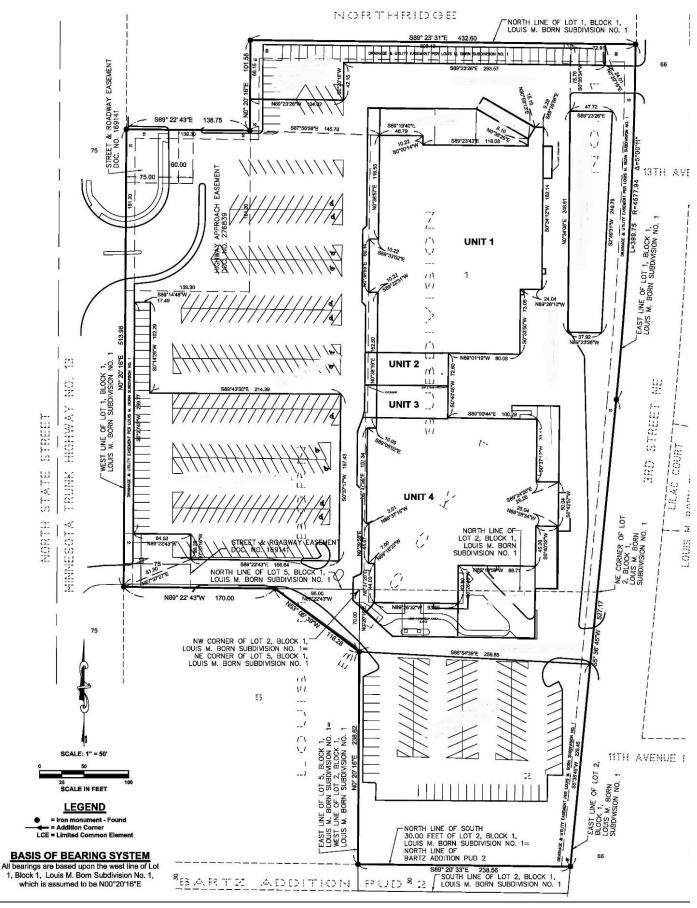

Encompassing a total of 43,693 sq ft, the property includes diverse units such as Elevate Eyecare, a tobacco shop, and a vacant space, with Cash Wise Liquor rounding out the offerings. Don't miss out on this exceptional retail opportunity in a prime Waseca location!

| TOTAL Retail INCLUDED IN SALE | 43,693 sq ft |
|-------------------------------|--------------|
| ** • • • • •                  | 0.004        |

| Unit 2 – Elevate Eyecare   | 2,931 sq ft  |
|----------------------------|--------------|
| Unit 3 – Tobacco Shop      | 2,937 sq ft  |
| Unit 4a – Vacant           | 33,825 sq ft |
| Unit 4b – Cash Wise Liquor | 4,000 sq ft  |