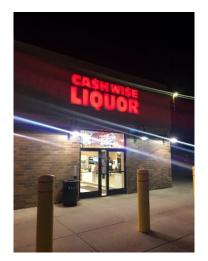

Encompassing a total of 43,693 sq ft, the property includes diverse units such as Elevate Eyecare, a tobacco shop, and a vacant space, with Cash Wise Liquor rounding out the offerings. Don't miss out on this exceptional retail opportunity in a prime Waseca location!

| TOTAL Retail INCLUDED IN SALE | 43,693 sq ft |
|-------------------------------|--------------|
| ** • • • • •                  | 0.004        |

| Unit 2 – Elevate Eyecare   | 2,931 sq ft  |
|----------------------------|--------------|
| Unit 3 – Tobacco Shop      | 2,937 sq ft  |
| Unit 4a – Vacant           | 33,825 sq ft |
| Unit 4b – Cash Wise Liquor | 4,000 sq ft  |