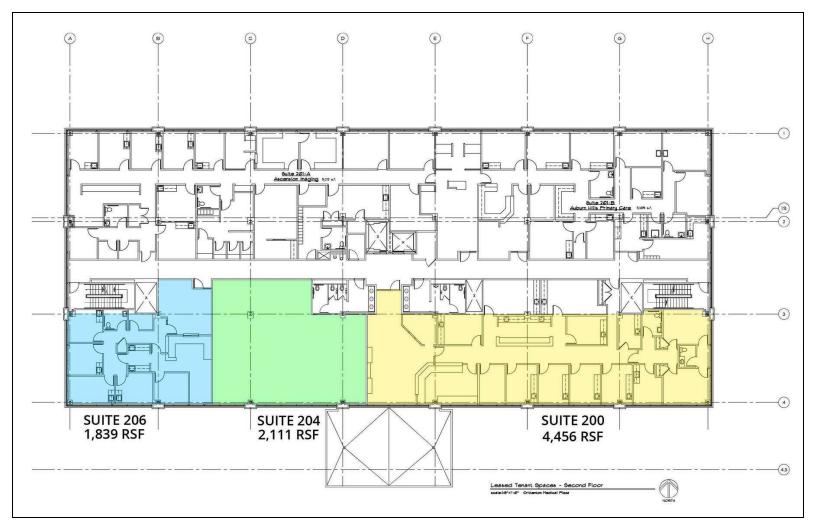

## SECOND FLOOR LEASE SPACES

#### **Available Spaces**

| Suite             | Tenant    | Size (SF) | Lease Type | Lease Rate    |
|-------------------|-----------|-----------|------------|---------------|
| Suite 200         | Available | 4,456 SF  | NNN        | \$19.75 SF/yr |
| Suite 204         | Available | 2,111 SF  | NNN        | \$19.75 SF/yr |
| Suite 206         | Available | 1,839 SF  | NNN        | \$19.75 SF/yr |
| Suite 200/204/206 | Available | 8,406 SF  | NNN        | \$19.75 SF/yr |

## SUITE 200

| Avai | lab | le S | ра | ces |
|------|-----|------|----|-----|
|------|-----|------|----|-----|

| Suite     | Tenant    | Size (SF) | Lease Type | Lease Rate    |
|-----------|-----------|-----------|------------|---------------|
| Suite 200 | Available | 4,456 SF  | NNN        | \$19.75 SF/yr |

#### **Available Spaces**

| Suite     | Tenant    | Size (SF) | Lease Type | Lease Rate    |
|-----------|-----------|-----------|------------|---------------|
| Suite 204 | Available | 2,111 SF  | NNN        | \$19.75 SF/yr |

#### **Available Spaces**

| Suite     | Tenant    | Size (SF) | Lease Type | Lease Rate    |
|-----------|-----------|-----------|------------|---------------|
| Suite 206 | Available | 1,839 SF  | NNN        | \$19.75 SF/yr |