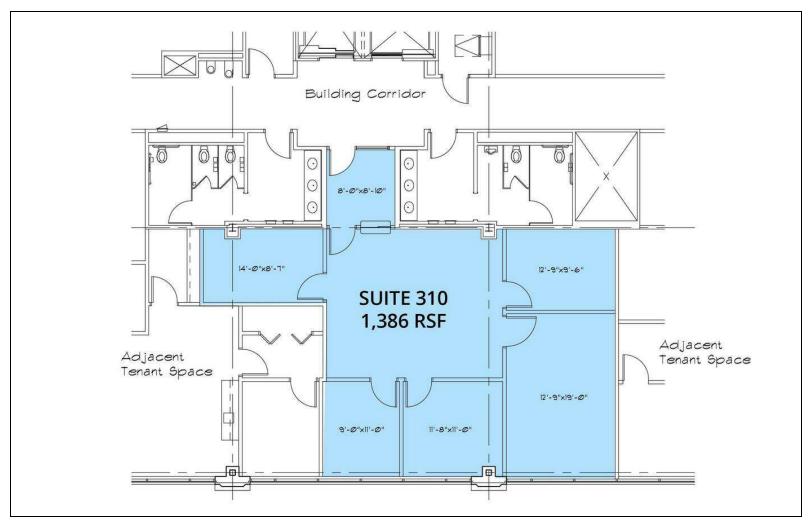

#### **Available Spaces**

| Suite     | Tenant    | Size (SF) | Lease Type | Lease Rate    |
|-----------|-----------|-----------|------------|---------------|
| Suite 310 | Available | 1,386 SF  | NNN        | \$19.75 SF/yr |