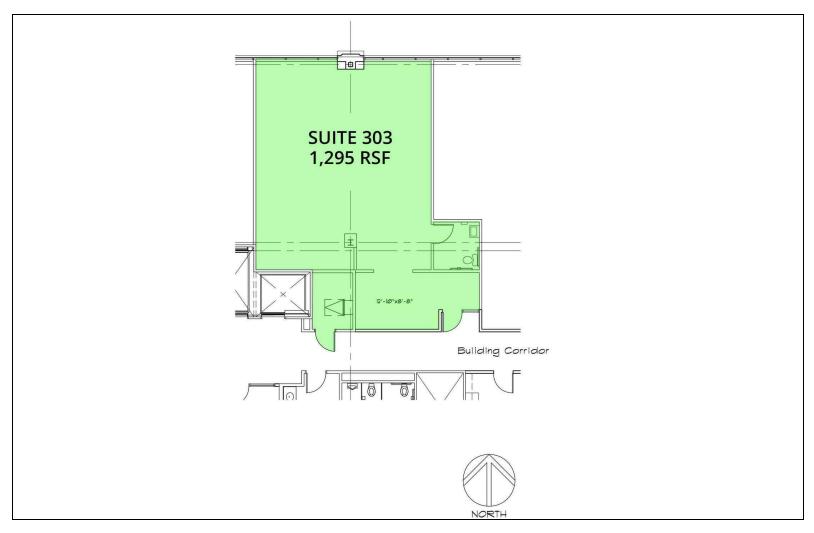

#### **SUITE 303**

#### **Available Spaces**

| Suite     | Tenant    | Size (SF) | Lease Type | Lease Rate    |
|-----------|-----------|-----------|------------|---------------|
| Suite 303 | Available | 1,295 SF  | NNN        | \$19.75 SF/yr |