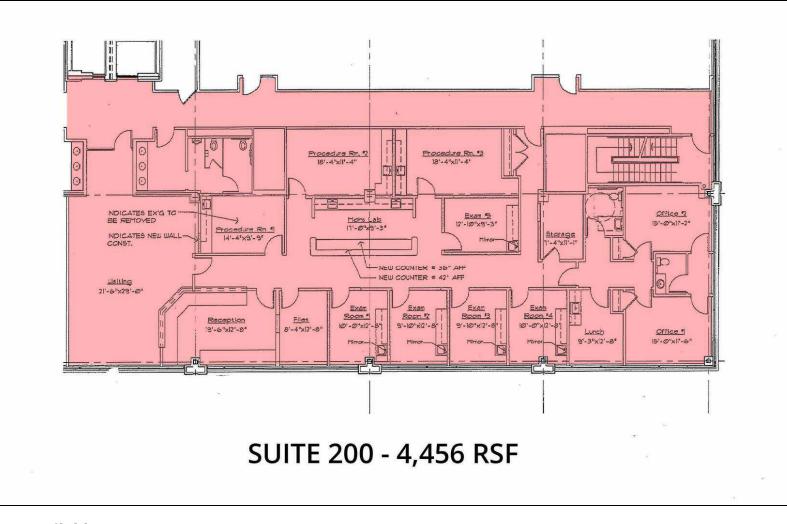

## SUITE 200

| Avai | lab | le S | ра | ces |
|------|-----|------|----|-----|
|------|-----|------|----|-----|

| Suite     | Tenant    | Size (SF) | Lease Type | Lease Rate    |
|-----------|-----------|-----------|------------|---------------|
| Suite 200 | Available | 4,456 SF  | NNN        | \$19.75 SF/yr |

| FOR MORE INFORMATION:                                                               |                                                                   |  |
|-------------------------------------------------------------------------------------|-------------------------------------------------------------------|--|
| Mason L. Capitani, SIOR<br>Managing Partner<br>248.637.7795<br>mlcapitani@lmcap.com | Aaron Smith<br>Vice President<br>248.637.3515<br>asmith@lmcap.com |  |