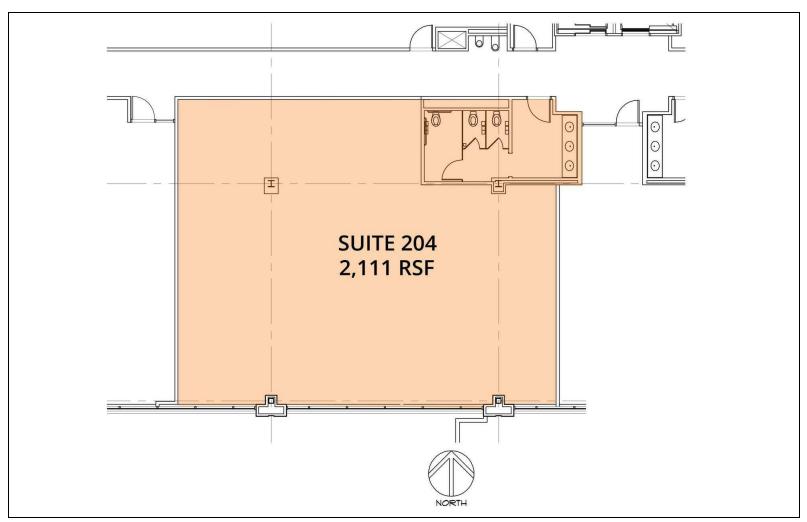

# SUITE 206

#### **Available Spaces**

| Suite     | Tenant    | Size (SF) | Lease Type | Lease Rate    |
|-----------|-----------|-----------|------------|---------------|
| Suite 206 | Available | 1,839 SF  | NNN        | \$19.75 SF/yr |