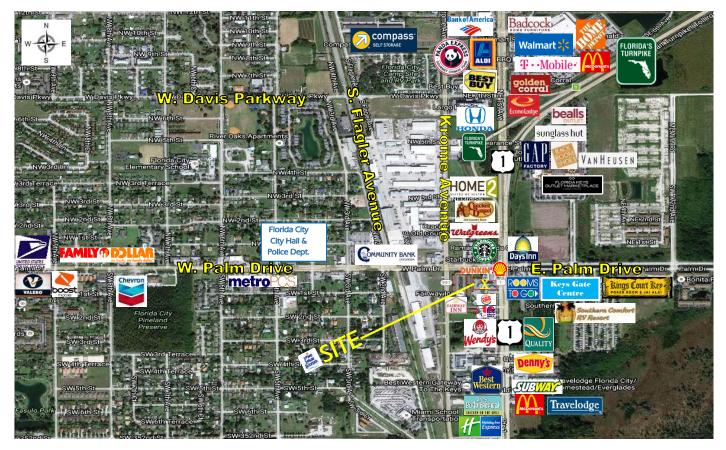

#### • HIGHLIGHTS:

• Located South US-1, and a few blocks from the Florida Turnpike (Gateway to the Florida Keys).

- Adjacent to Fairway Inn, Burger King, Shell Gas Station and Dunking Donuts.
- Nearby Florida Keys Outlet Marketplace, with 40+ Stores, including Adidas, Coach, Sunglass Hut, Van Heusen, Nike, Under Armour, GAP, Guess, Levi's, Nautica.

• Numerous hotels nearby include: Home2Suites by Hilton, Days Inn, Best Western, Holiday Inn Express, Travelodge, Econo Lodge, Quality Inn and Southern Comfort RV Resort.

• Numerous quick service restaurants in the area include: Starbucks, KFC, Denny's, Pollo Tropical, Subway, Taco Bell, Mc Donald's, Wendy's.

• US-1 TRAFFIC COUNT: 35,000± Vehicles per Day.

## (Palm Drive & US 1) 20 SE 1st Avenue, Florida City, FL 33034