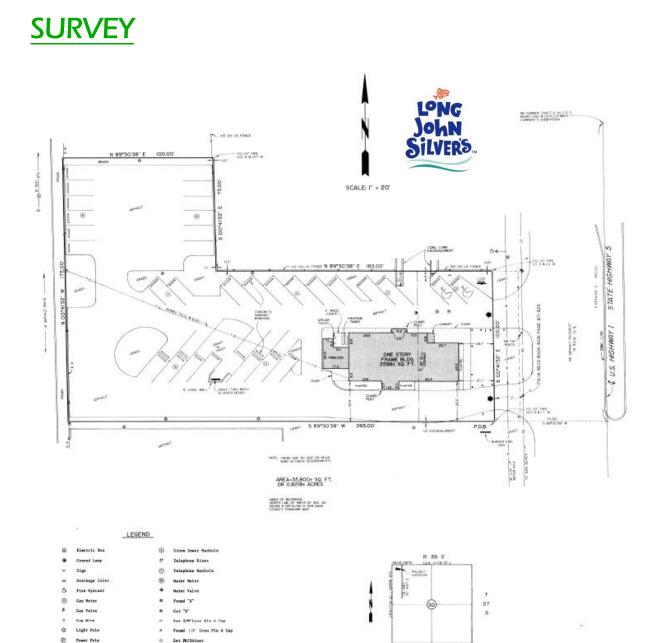

### Ideal for Bank, Restaurant Site, Retail, Medical Facility

LOT SIZE: 35,800 S/F ± FREE STANDING BUILDING: 2,598 S/F ZONING: C-2 General Commercial District Existing Drive-Thru Lane For 20 Vehicles Highly Visible Pylon Signage 36 Parking Spaces

### MORE INFORMATION UPON REQUEST

LOCATION MAP I' = 2000

Santtary Se

6

14

Samitary Sever Manhale

Speinkler Control Halve

Found PK Hall