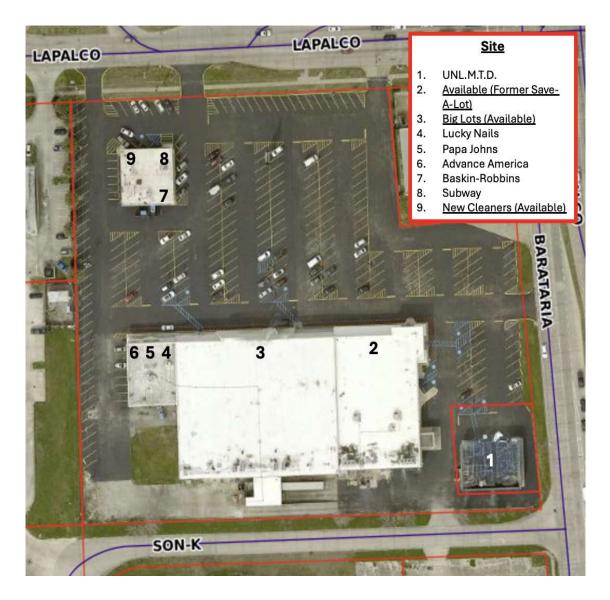

Co-tenants include Papa Johns Pizza, Baskin-Robbins, Subway & more! The in-place tenant's provide the center with, on average, ~20,000 visits a month.

Traffic counts exceed 20,000 VPD, with Lapalco Blvd & Barataria Blvd being a strong link between residential neighborhoods and commercial nodes.

## SITE MAP