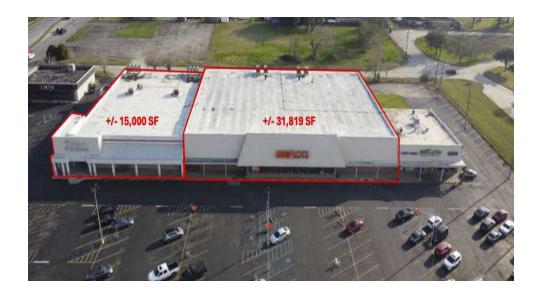

### **PROPERTY OVERVIEW**

Prime 15,000 SF (former Save-A-Lot) end-cap and soon to be available 31,819 SF (currently Big Lots) inline box lies within the Barataria Bazaar Shopping Center. The highly visible and heavily trafficked center is situated at the intersection of Barataria Boulevard and Lapalco Boulevard in the heart of Marrero. The improvements sit on over 5 acres of land, providing plenty of parking, and almost 400ft of Lapalco Blvd frontage. The former Save-A-Lot space yields potential for drive-thru capabilities. Both spaces can be combined for a total of 46,819 SF.