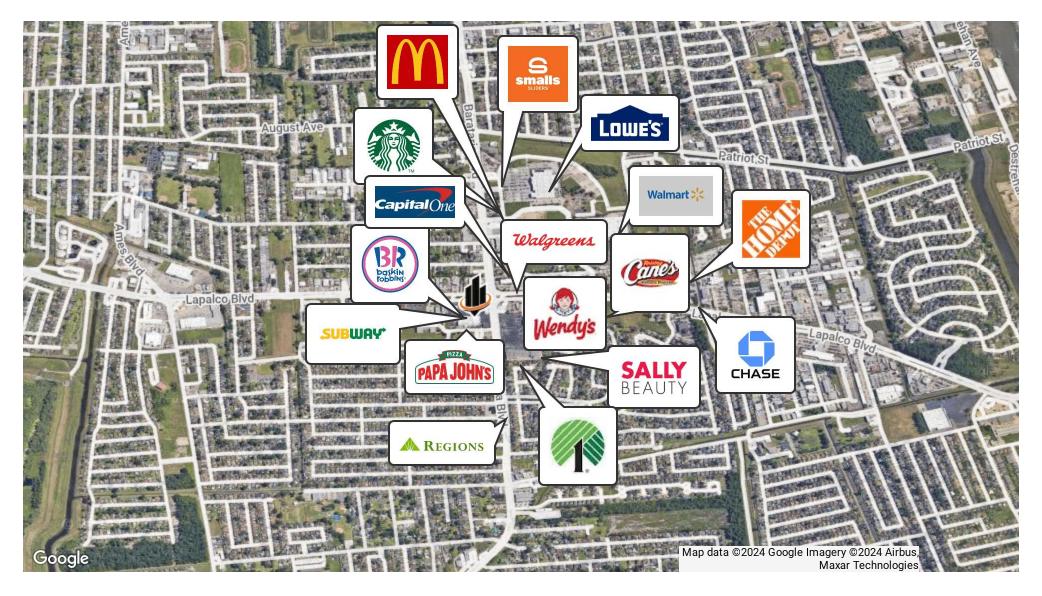

Co-tenants include Papa Johns Pizza, Baskin-Robbins, Subway & more! The in-place tenant's provide the center with, on average, ~20,000 visits a month.

Traffic counts exceed 20,000 VPD, with Lapalco Blvd & Barataria Blvd being a strong link between residential neighborhoods and commercial nodes.

There are a variety of other notable nearby tenants including Walmart, Home Depot, Walgreens, CVS, Dollar Tree, Capital One, McDonalds, Wendy's, Canes, etc.

TIMOTHY THOMPSON

O: 504.264.6145 x1 tim.thompson@svn.com SAM HURLEY