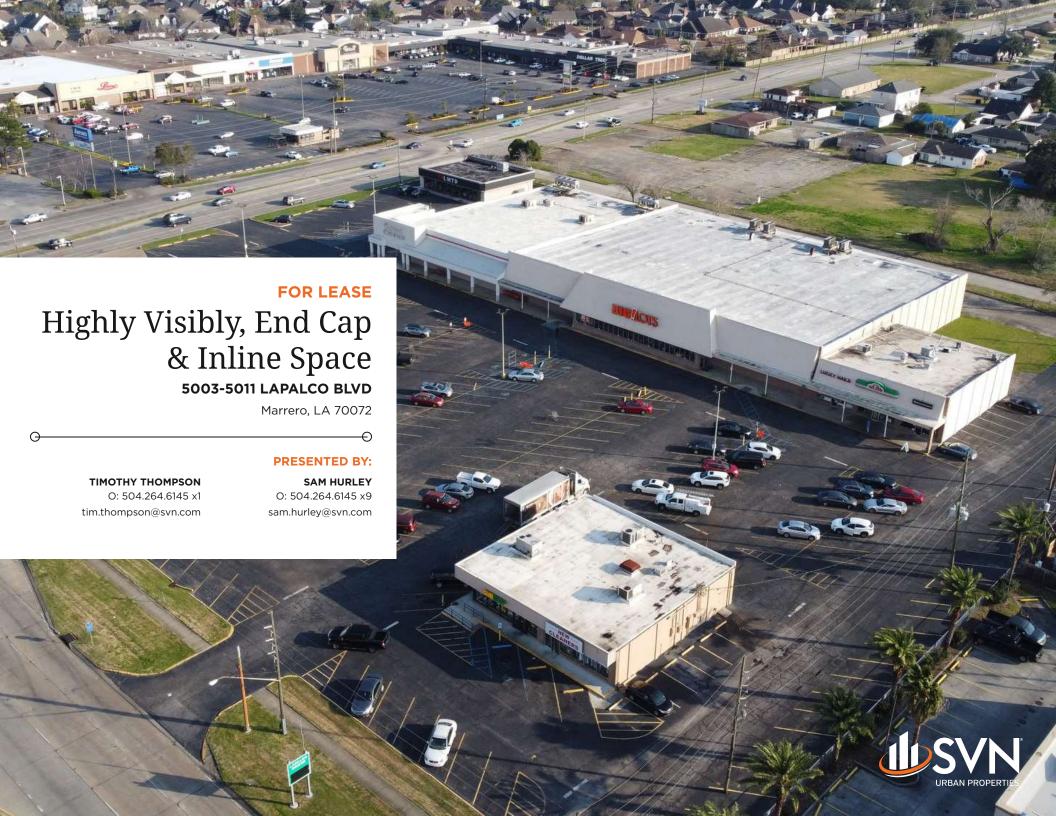

### **PROPERTY OVERVIEW**

Prime 15,000 SF (former Save-A-Lot) end-cap and soon to be available 31,819 SF (currently Big Lots) inline box lies within the Barataria Bazaar Shopping Center. The highly visible and heavily trafficked center is situated at the intersection of Barataria Boulevard and Lapalco Boulevard in the heart of Marrero. The improvements sit on over 5 acres of land, providing plenty of parking, and almost 400ft of Lapalco Blvd frontage. The former Save-A-Lot space yields potential for drive-thru capabilities. Both spaces can be combined for a total of 46,819 SF.