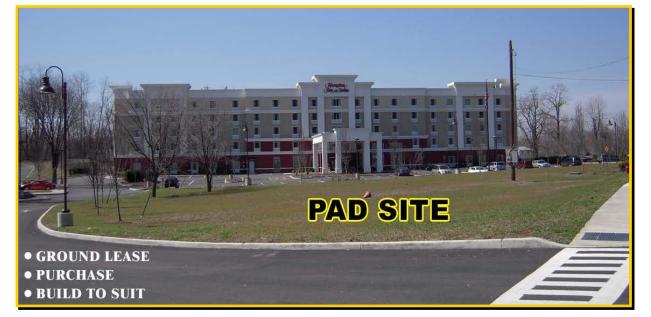

## FOR SALE OR LEASE

 U.S. Route 9 South Road Poughkeepsie, NY 12601

- Location: U.S. Route 9 Adjacent to Hampton Inn & Suites
- Acreage: 0.36 +/- Acres
- Square Feet: 2,500 3,000 +/- SF
- Demand Generators: IBM Poughkeepsie Casperkill Golf Club Poughkeepsie Galleria Mall Dutchess County Airport

• IBM Road Curb Cut

Demographics: Population Avg. HH Income # of Households

<u>3 Miles</u> 30,785 \$93,951 12,165 
 5 Miles
 7 Miles

 99,092
 143,924

 \$74,569
 \$77,937

 36,676
 52,499

Area Traffic Count: U.S. Route 9 - 46,228 AADT