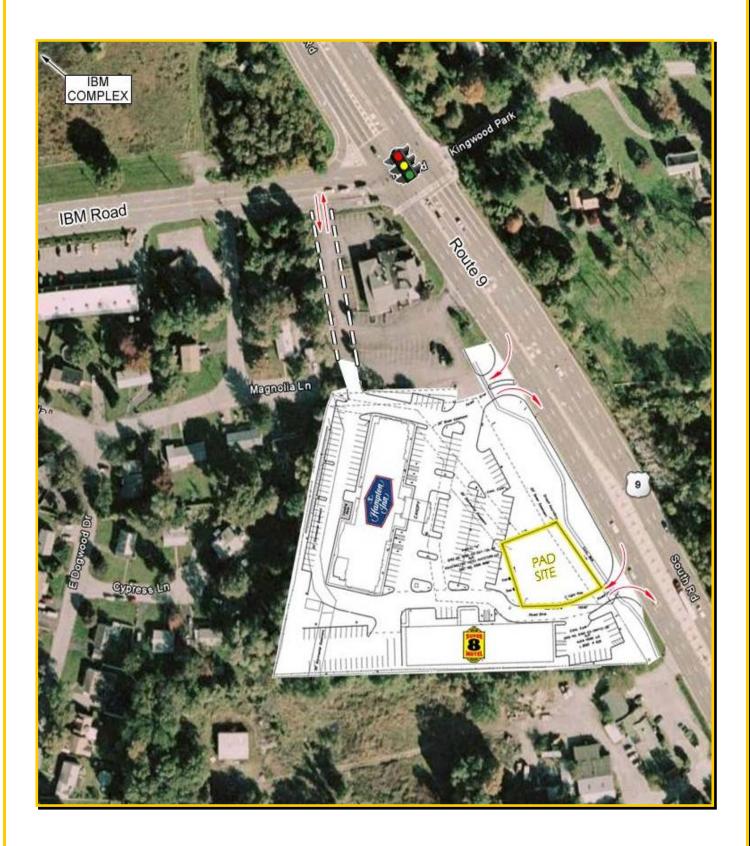

## FOR SALE OR LEASE

 U.S. Route 9 South Road Poughkeepsie, NY 12601

- Location: U.S. Route 9 Adjacent to Hampton Inn & Suites
- Acreage: 0.36 +/- Acres
- Square Feet: 2,500 3,000 +/- SF
- Demand Generators: IBM Poughkeepsie Casperkill Golf Club Poughkeepsie Galleria Mall Dutchess County Airport

• IBM Road Curb Cut

Demographics: Population Avg. HH Income # of Households

<u>3 Miles</u> 30,785 \$93,951 12,165 
 5 Miles
 7 Miles

 99,092
 143,924

 \$74,569
 \$77,937

 36,676
 52,499

Area Traffic Count: U.S. Route 9 - 46,228 AADT