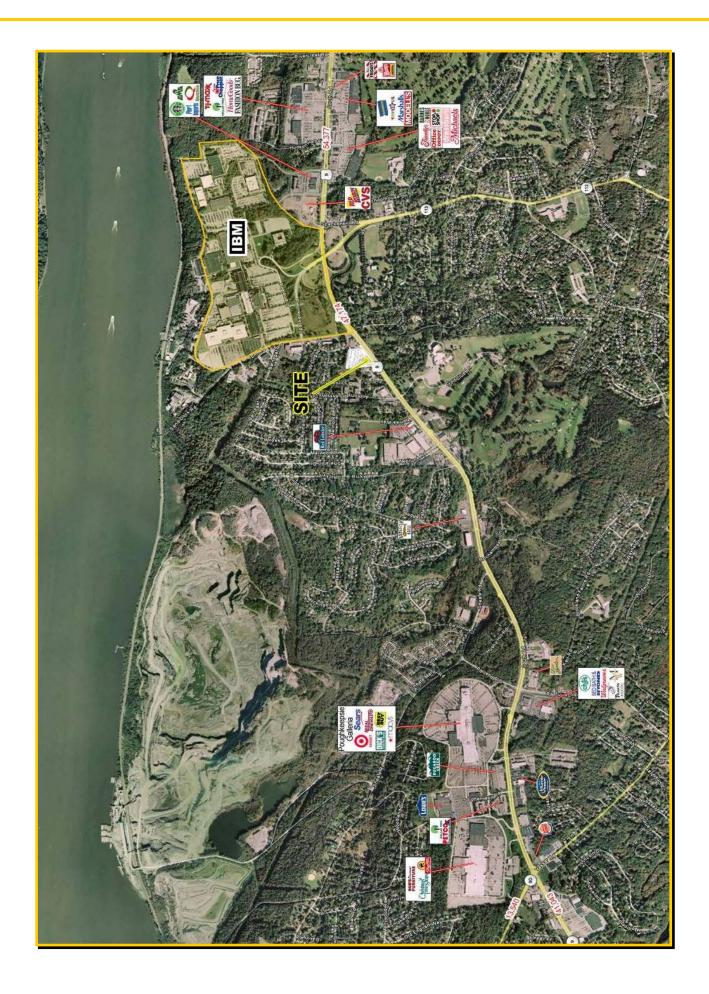

## FOR SALE OR LEASE

 U.S. Route 9 South Road Poughkeepsie, NY 12601

- Location: U.S. Route 9 Adjacent to Hampton Inn & Suites
- Acreage: 0.36 +/- Acres
- Square Feet: 2,500 3,000 +/- SF
- Demand Generators: IBM Poughkeepsie Casperkill Golf Club Poughkeepsie Galleria Mall Dutchess County Airport

• IBM Road Curb Cut

Demographics: Population Avg. HH Income # of Households

<u>3 Miles</u> 30,785 \$93,951 12,165 
 5 Miles
 7 Miles

 99,092
 143,924

 \$74,569
 \$77,937

 36,676
 52,499

Area Traffic Count: U.S. Route 9 - 46,228 AADT