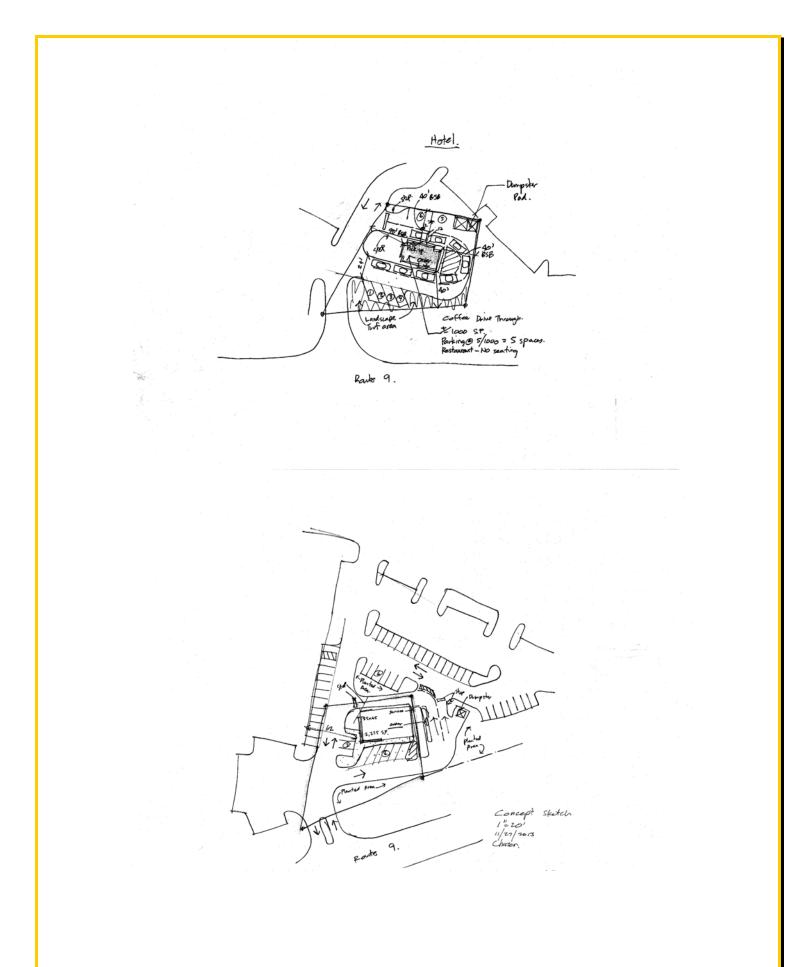

## FOR SALE OR LEASE

 U.S. Route 9 South Road Poughkeepsie, NY 12601

- Location: U.S. Route 9 Adjacent to Hampton Inn & Suites
- Acreage: 0.36 +/- Acres
- Square Feet: 2,500 3,000 +/- SF
- Demand Generators: IBM Poughkeepsie Casperkill Golf Club Poughkeepsie Galleria Mall Dutchess County Airport

• IBM Road Curb Cut

Demographics: Population Avg. HH Income # of Households

<u>3 Miles</u> 30,785 \$93,951 12,165 
 5 Miles
 7 Miles

 99,092
 143,924

 \$74,569
 \$77,937

 36,676
 52,499

Area Traffic Count: U.S. Route 9 - 46,228 AADT

- Asking Price: Sale: \$750,000
   Lease: \$75,000 Triple Net
- Now Asking: Sale: \$450,000 Lease: \$40,000 Per Year, Triple Net \* ALL DATA BELIEVED TO BE ACCURATE BUT NOT WARRANTED \*\*

in

Properties Group, LLC 295 Main St. Poughkeepsie, NY