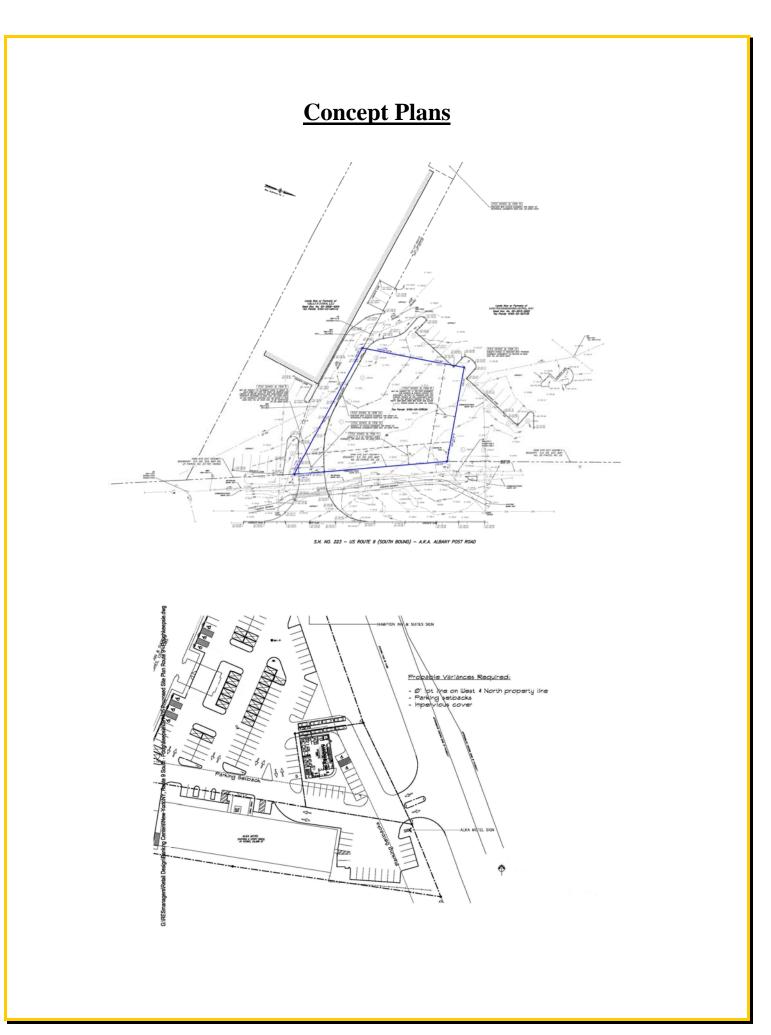

## FOR SALE OR LEASE

 U.S. Route 9 South Road Poughkeepsie, NY 12601

- Location: U.S. Route 9 Adjacent to Hampton Inn & Suites
- Acreage: 0.36 +/- Acres
- Square Feet: 2,500 3,000 +/- SF
- Demand Generators: IBM Poughkeepsie Casperkill Golf Club Poughkeepsie Galleria Mall Dutchess County Airport

• IBM Road Curb Cut

Demographics: Population Avg. HH Income # of Households

<u>3 Miles</u> 30,785 \$93,951 12,165 
 5 Miles
 7 Miles

 99,092
 143,924

 \$74,569
 \$77,937

 36,676
 52,499

Area Traffic Count: U.S. Route 9 - 46,228 AADT