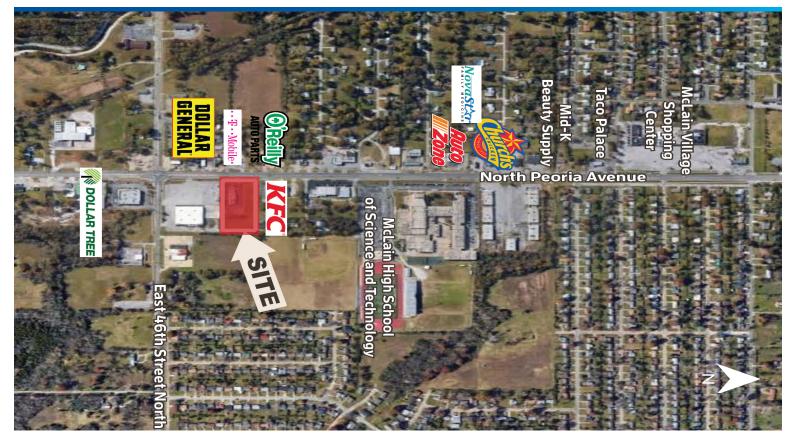

## **Property Features**

- ±2.05 Acres
- Partially Paved
- Zoned CS
- ±163' Frontage on North Peoria Avenue
- · All utilities to the site
- Nearby retailers include: Dollar General, Dollar Tree, KFC, Church's Chicken, Taco Palace, O'Reilly Auto Parts, AutoZone, Walgreens, Subway and T-Mobile
- Building has been razed