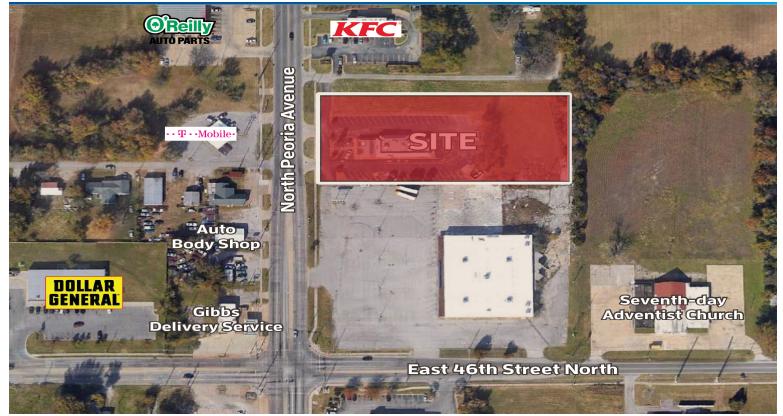

## **Retail Pad Site**

4641 N Peoria Ave, Tulsa, OK 74126

Located just north of the signalized hard corner of 46th Street North and Peoria Avenue, this property provides a great opportunity for retail users with larger footprints that require arterial frontage. Ideal location for a fast food establishment, sit down resturant, or free standing retailer.

## **Property Features**

- ±2.05 Acres
- Partially Paved
- Zoned CS
- ±163' Frontage on North Peoria Avenue
- · All utilities to the site
- Nearby retailers include: Dollar General, Dollar Tree, KFC, Church's Chicken, Taco Palace, O'Reilly Auto Parts, AutoZone, Walgreens, Subway and T-Mobile
- Building has been razed