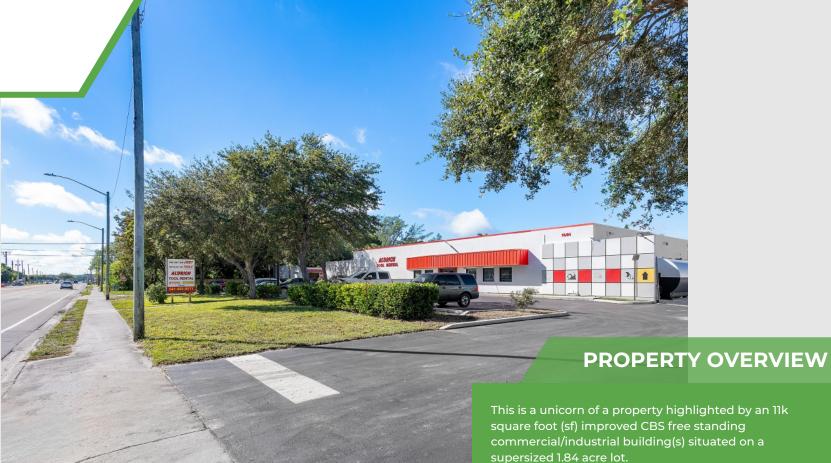

#### Company Discialine

GATOR COMMERCIAL

NORTH CONGRESS AVENUE

1601 North Congress Avenue, West Palm Beach, FL 33409

This is a unicorn of a property highlighted by an 11k square foot (sf) improved CBS free standing commercial/industrial building(s) situated on a

#### **DETAILED PROPERTY DESCRIPTION**

Gator Commercial and eXp Commercial are pleased to present an exclusive real estate opportunity for sale. This is an approximately 11,364 square foot (sf) improved CBS free standing commercial/industrial building(s) situated on a 1.84 acre lot.