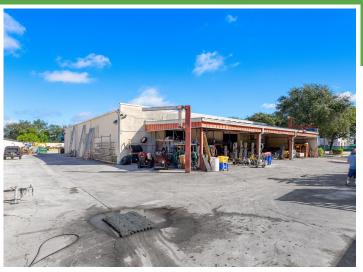

#### **DETAILED PROPERTY DESCRIPTION**

Gator Commercial and eXp Commercial are pleased to present an exclusive real estate opportunity for sale. This is an approximately 11,364 square foot (sf) improved CBS free standing commercial/industrial building(s) situated on a 1.84 acre lot.

There is monument signage and 400' /- of frontage on Congress Ave which generates significant exposure. The subject is situated conveniently in the heart of West Palm Beach/Palm Beach County, close to both I95 and the Florida Turnpike, just south of major thoroughfare Okeechobee Rd and just north of the Palm Beach International Airport. The property is best configured for single tenant use but multi-tenant opportunities may exist.