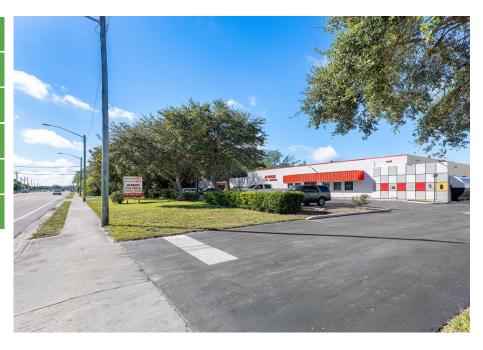

## **1601**North Congress Avenue

1601 North Congress Avenue, West Palm Beach, FL 33409

. Page: 1

©Copyright 2011-2024 CRE Tech, Inc. All Rights Reserved.

Property Size 11,364 Sq. Ft.

**Land Size** 

1.84 Acres

There is monument signage and frontage on the path of progress in West Palm Beach.

Virtual Property Tour https://vimeo.com/886247789share=copy

Page: 3 ©Copyright 2011-2024 CRE Tech, Inc. All Rights Reserved.

There is monument signage and 400' /- of frontage on Congress Ave which generates significant exposure. The subject is situated conveniently in the heart of West Palm Beach/Palm Beach County, close to both I95 and the Florida Turnpike, just south of major thoroughfare Okeechobee Rd and just north of the Palm Beach International Airport. The property is best configured for single tenant use but multi-tenant opportunities may exist.