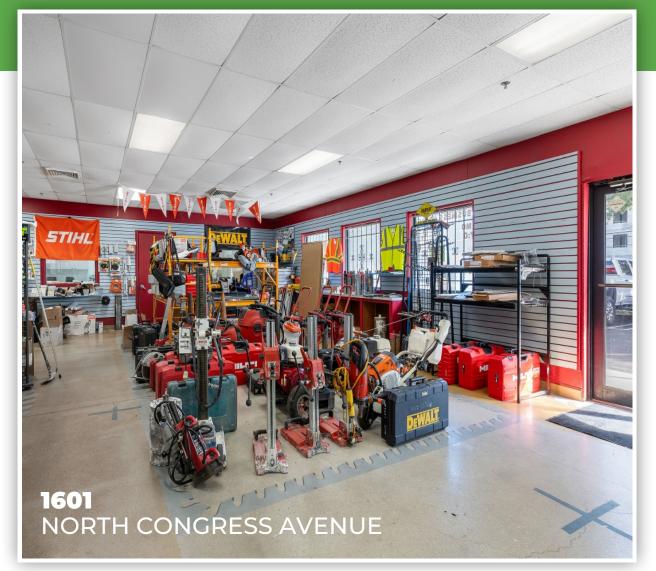

The main building is fully sprinklered featuring 7,458sf (estimated 2,000sf climate controlled office/retail/showroom and 5500sf warehouse) plus an attached 1,629sf of permanent covered storage space. The warehouse portion boasts 16' /-ceilings, 3 phase power and 3 roll up doors. The accessory building consists of a 550sf warehouse/office plus 1,750sf covered storage. The perimeter and storage yard are fully fenced with concrete walls. There are two above ground fuel storage tanks.