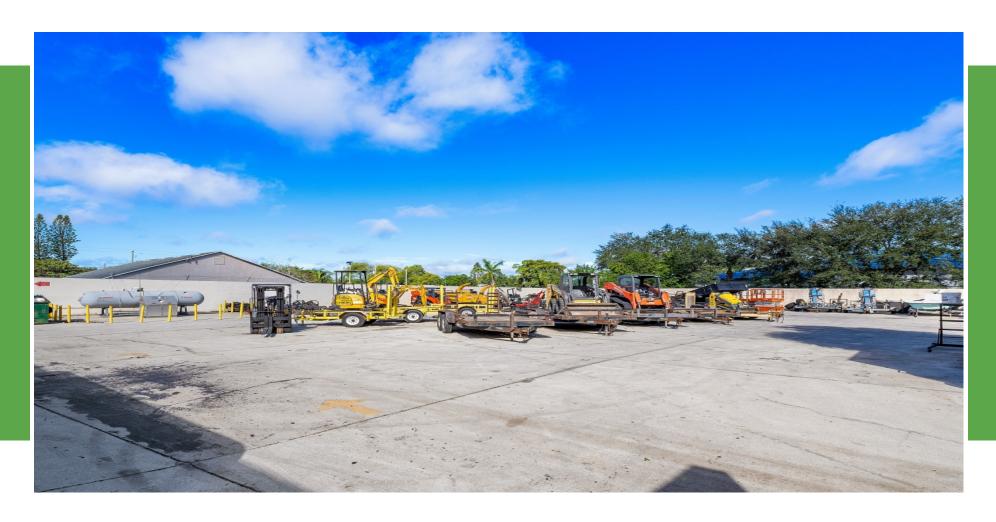

The main building is about 9k sf including covered storage space and features 18' /- ceilings, 3 phase power and 3 roll up doors. There is also a 2k sf accessory building. The perimeter and storage yard are fully fenced with concrete walls.

The main building is fully sprinklered featuring 7,458sf (estimated 2,000sf climate controlled office/retail/showroom and 5500sf warehouse) plus an attached 1,629sf of permanent covered storage space. The warehouse portion boasts 16' /-ceilings, 3 phase power and 3 roll up doors. The accessory building consists of a 550sf warehouse/office plus 1,750sf covered storage. The perimeter and storage yard are fully fenced with concrete walls. There are two above ground fuel storage tanks.