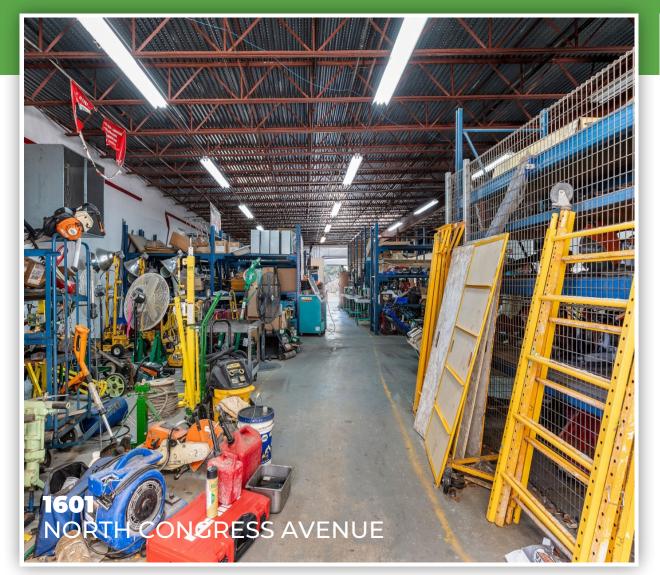

#### **1601 NORTH CONGRESS AVENUE**

Contact
Erik Johnson
CCIM, MBA
Gator Commercial Real Estate
LLC
1-561-236-2481
erik@gatorcommercial.com

The main building is fully sprinklered featuring 7,458sf (estimated 2,000sf climate controlled office/retail/showroom and 5500sf warehouse) plus an attached 1,629sf of permanent covered storage space. The warehouse portion boasts 16' /-ceilings, 3 phase power and 3 roll up doors. The accessory building consists of a 550sf warehouse/office plus 1,750sf covered storage. The perimeter and storage yard are fully fenced with concrete walls. There are two above ground fuel storage tanks.