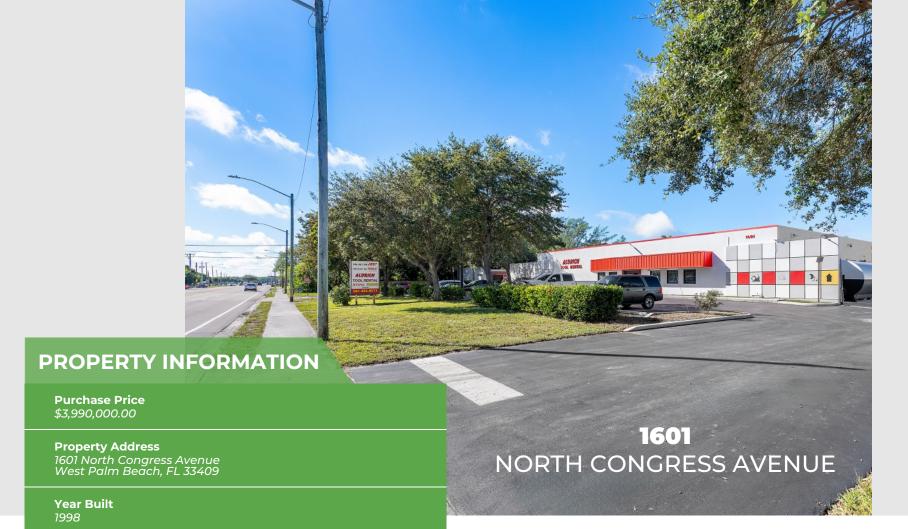

## **1601**North Congress Avenue

1601 North Congress Avenue, West Palm Beach, FL 33409

. Page: 1

©Copyright 2011-2024 CRE Tech, Inc. All Rights Reserved.

Property Size 11,364 Sq. Ft.

**Land Size** 

1.84 Acres

#### **DETAILED PROPERTY DESCRIPTION**

Gator Commercial and eXp Commercial are pleased to present an exclusive real estate opportunity for sale. This is an approximately 11,364 square foot (sf) improved CBS free standing commercial/industrial building(s) situated on a 1.84 acre lot.