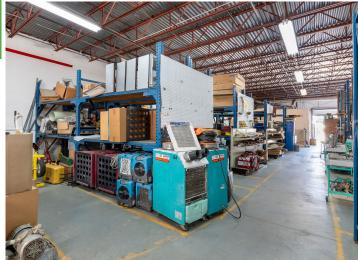

The main building is fully sprinklered featuring 7,458sf (estimated 2,000sf climate controlled office/retail/showroom and 5500sf warehouse) plus an attached 1,629sf of permanent covered storage space. The warehouse portion boasts 16' /-ceilings, 3 phase power and 3 roll up doors. The accessory building consists of a 550sf warehouse/office plus 1,750sf covered storage. The perimeter and storage yard are fully fenced with concrete walls. There are two above ground fuel storage tanks.

. Page: 7

©Copyright 2011-2024 CRE Tech, Inc. All Rights Reserved...

. Page: 8
©Copyright 2011-2024 CRE Tech, Inc. All Rights Reserved...