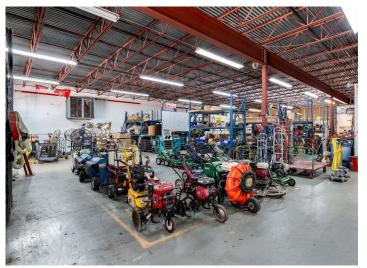

The main building is fully sprinklered featuring 7,458sf (estimated 2,000sf climate controlled office/retail/showroom and 5500sf warehouse) plus an attached 1,629sf of permanent covered storage space. The warehouse portion boasts 16' /-ceilings, 3 phase power and 3 roll up doors. The accessory building consists of a 550sf warehouse/office plus 1,750sf covered storage. The perimeter and storage yard are fully fenced with concrete walls. There are two above ground fuel storage tanks.

. Page: 7

©Copyright 2011-2024 CRE Tech, Inc. All Rights Reserved...

. Page: 8
©Copyright 2011-2024 CRE Tech, Inc. All Rights Reserved...