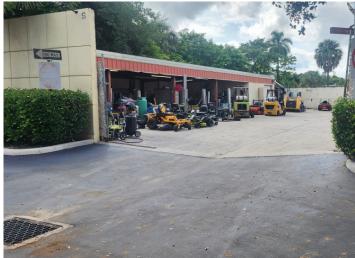

The main building is about 9k sf including covered storage space and features 18' /- ceilings, 3 phase power and 3 roll up doors. There is also a 2k sf accessory building. The perimeter and storage yard are fully fenced with concrete walls.

The main building is fully sprinklered featuring 7,458sf (estimated 2,000sf climate controlled office/retail/showroom and 5500sf warehouse) plus an attached 1,629sf of permanent covered storage space. The warehouse portion boasts 16' /-ceilings, 3 phase power and 3 roll up doors. The accessory building consists of a 550sf warehouse/office plus 1,750sf covered storage. The perimeter and storage yard are fully fenced with concrete walls. There are two above ground fuel storage tanks.