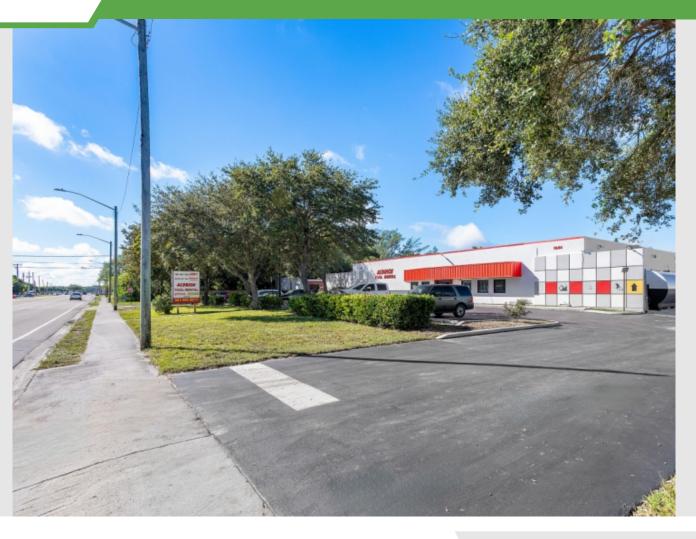

## **1601**North Congress Avenue

1601 North Congress Avenue, West Palm Beach, FL 33409

. Page: 1

©Copyright 2011-2024 CRE Tech, Inc. All Rights Reserved.

Property Size 11,364 Sq. Ft.

**Land Size** 

1.84 Acres

There is monument signage and frontage on the path of progress in West Palm Beach.

Virtual Property Tour https://vimeo.com/886247789share=copy

Page: 3 ©Copyright 2011-2024 CRE Tech, Inc. All Rights Reserved.

There is monument signage and 400' /- of frontage on Congress Ave which generates significant exposure. The subject is situated conveniently in the heart of West Palm Beach/Palm Beach County, close to both I95 and the Florida Turnpike, just south of major thoroughfare Okeechobee Rd and just north of the Palm Beach International Airport. The property is best configured for single tenant use but multi-tenant opportunities may exist.