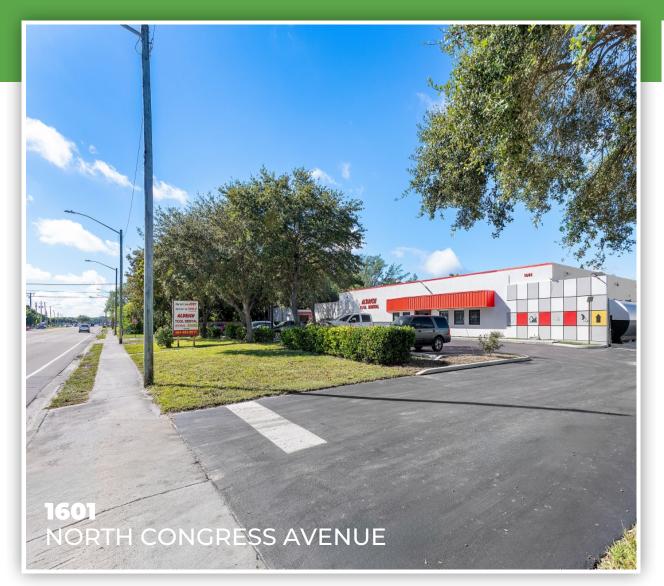

## **1601**North Congress Avenue

1601 North Congress Avenue, West Palm Beach, FL 33409

. Page: 1

©Copyright 2011-2024 CRE Tech, Inc. All Rights Reserved.

Property Size 11,364 Sq. Ft.

**Land Size** 

1.84 Acres

#### Company Discialine

GATOR COMMERCIAL

NORTH CONGRESS AVENUE

1601 North Congress Avenue, West Palm Beach, FL 33409

This is a unicorn of a property highlighted by an 11k square foot (sf) improved CBS free standing commercial/industrial building(s) situated on a

There is monument signage and frontage on the path of progress in West Palm Beach.

Virtual Property Tour https://vimeo.com/886247789share=copy

Page: 3 ©Copyright 2011-2024 CRE Tech, Inc. All Rights Reserved.

There is monument signage and 400' /- of frontage on Congress Ave which generates significant exposure. The subject is situated conveniently in the heart of West Palm Beach/Palm Beach County, close to both I95 and the Florida Turnpike, just south of major thoroughfare Okeechobee Rd and just north of the Palm Beach International Airport. The property is best configured for single tenant use but multi-tenant opportunities may exist.