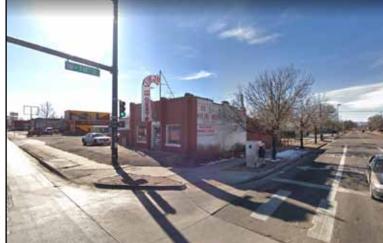

A nice 2,350 sq. ft. brick building located at the SWC of N. Federal Blvd. and W 1st Avenue at a lighted intersection. There is a large, open paved lot that allows for redevelopment of the entire site or a great owner/user site that can use the existing retail building and the large lot.