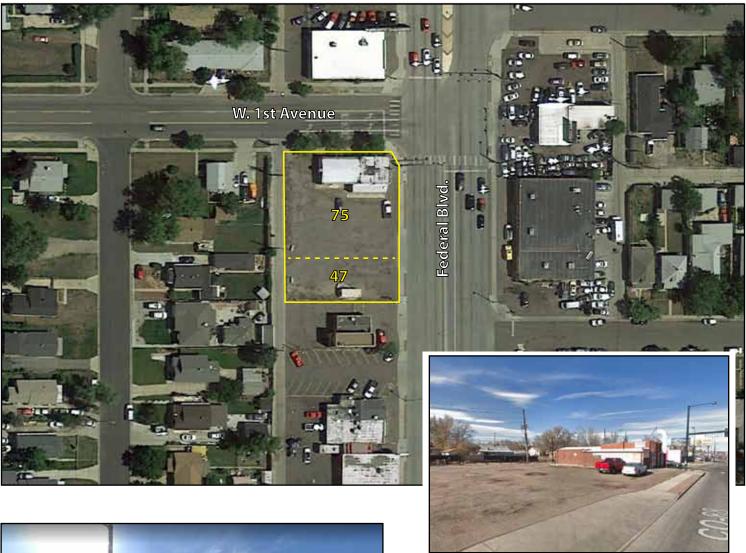

## **PROPERTY FEATURES**

| Building: | 2,350± SF  | Zoning:     | E-MX-3      |
|-----------|------------|-------------|-------------|
| Lot:      | 17,756± SF | Taxes:      | \$5,991.54  |
| YOC:      | 1945       | Sale Price: | \$1,100,000 |

A nice 2,350 sq. ft. brick building located at the SWC of N. Federal Blvd. and W 1st Avenue at a lighted intersection. There is a large, open paved lot that allows for redevelopment of the entire site or a great owner/user site that can use the existing retail building and the large lot.