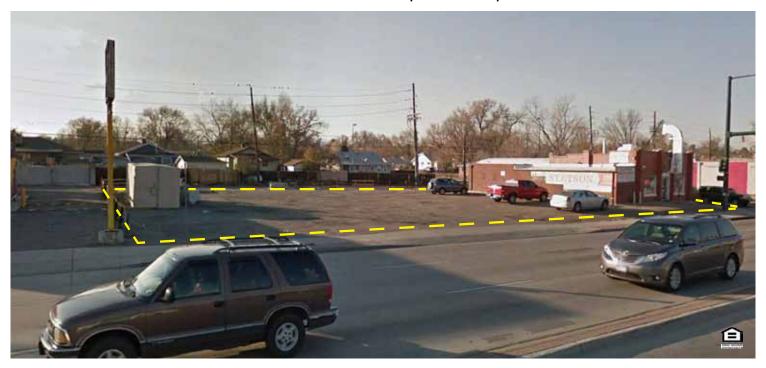

A nice 2,350 sq. ft. brick building located at the SWC of N. Federal Blvd. and W 1st Avenue at a lighted intersection. There is a large, open paved lot that allows for redevelopment of the entire site or a great owner/user site that can use the existing retail building and the large lot.