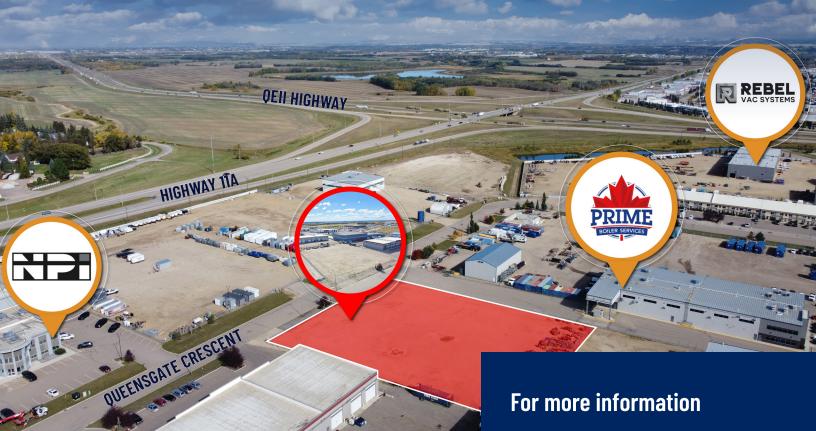

# 70 QUEENSGATE CRESCENT Red Deer, AB

### Fully Fenced & Graveled 1.7-Acre **Industrial Lot in Queens Business Park**

## PROPERTY OVERVIEW

This 1.70-acre parcel, zoned I1 (Industrial Business Service Zone), is available for lease in the Queens Business Park, Red Deer's premier industrial hub. With approximately 242 feet of frontage, this fully fenced and recently re-gravelled lot offers ample space for industrial operations. The property features two entry/exit gates for easy access and efficient vehicle flow.

Ideally situated near major highways (11A & QEII), the site provides excellent connectivity for transport and logistics. Immediate possession is available, allowing your business to set up without delay.