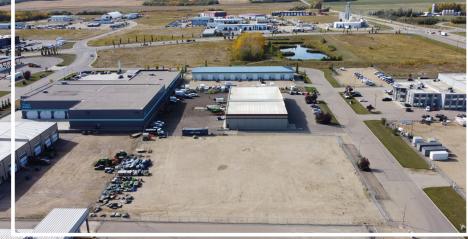

## PROPERTY OVERVIEW

This 1.70-acre parcel, zoned I1 (Industrial Business Service Zone), is available for lease in the Queens Business Park, Red Deer's premier industrial hub. With approximately 242 feet of frontage, this fully fenced and recently re-gravelled lot offers ample space for industrial operations. The property features two entry/exit gates for easy access and efficient vehicle flow.

Queens Business Park is a rapidly developing industrial center, designed to meet the needs of diverse enterprises. this park offers a prime location within Red Deer's thriving business district.

This parcel offers both the space and infrastructure to support various business operations, making it an ideal choice for companies looking to expand or establish a presence in Central Alberta.