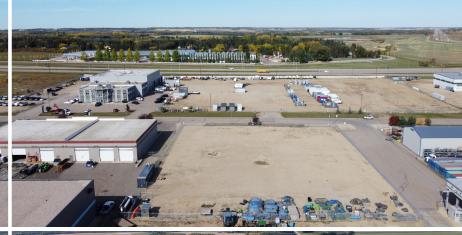

## PROPERTY OVERVIEW

This 1.70-acre parcel, zoned I1 (Industrial Business Service Zone), is available for lease in the Queens Business Park, Red Deer's premier industrial hub. With approximately 242 feet of frontage, this fully fenced and recently re-gravelled lot offers ample space for industrial operations. The property features two entry/exit gates for easy access and efficient vehicle flow.

Ideally situated near major highways (11A & QEII), the site provides excellent connectivity for transport and logistics. Immediate possession is available, allowing your business to set up without delay.