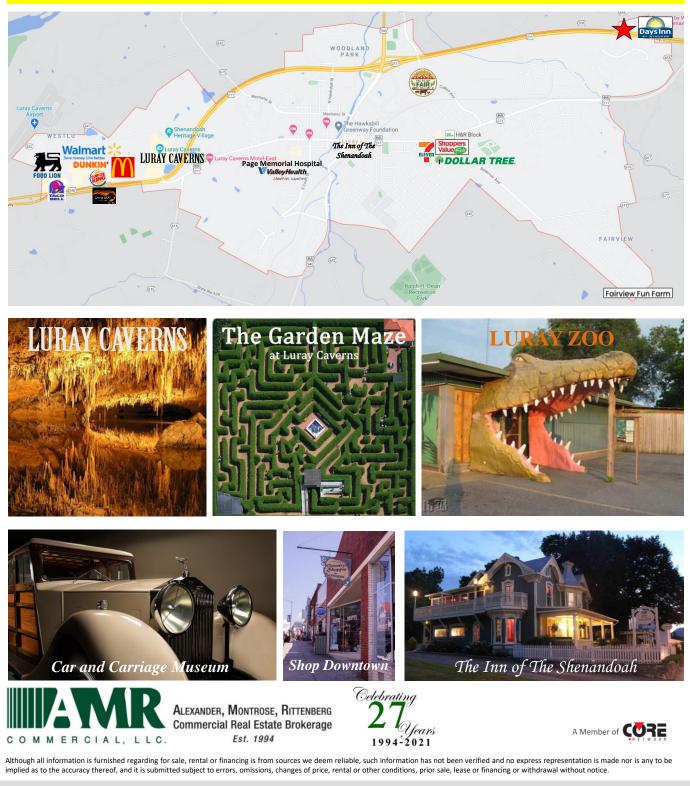

The growth of Luray is fueled by its prime location: the ideal balance between rural scenery and travel connection. Home to Luray Caverns, Old Rag Mountain, and countless historic and scenic marvels, the Town of Luray features something for everyone.