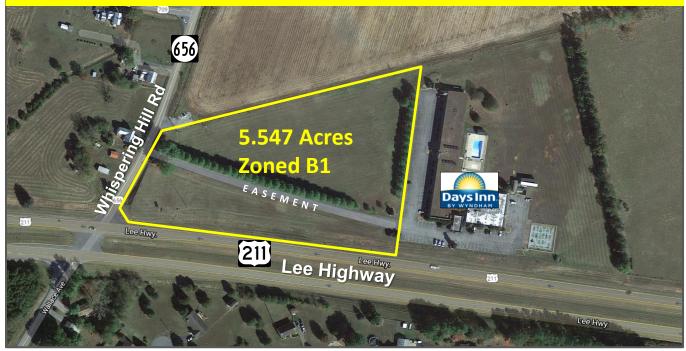

## LURAY, VA LAND FOR SALE

Luray, Virginia is the County Seat of Page County, in the heart of the historic, beautiful Shenandoah Valley.

Situated in the Town of Luray at the crossroads of major routes of travel, approximately 90 miles west of Washington D.C. and 45 miles south of Winchester. Interstate 81 is just 15 miles to the west; and Interstate 66 is just 25 miles to the north.

The growth of Luray is fueled by its prime location: the ideal balance between rural scenery and travel connection. Home to Luray Caverns, Old Rag Mountain, and countless historic and scenic marvels, the Town of Luray features something for everyone.