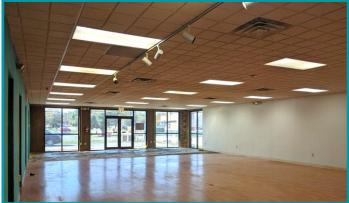

## PROPERTY HIGHLIGHTS

- 5,640 SF Building Gross Floor Area with outdoor fenced-in bonus area with pond!
- Showroom and Warehouse space with a large 12x8 overhead door and 18' ceilings in the warehouse
- Former Flooring Company
- Located in the Washington Twp.
  market right off SR 48-Main Street
  behind Arby's, No City Income Taxes
- 24,802 cars per day of Main Street
- Great location with easy access
- •For Lease \$10.00 PSF + \$2.13 NN