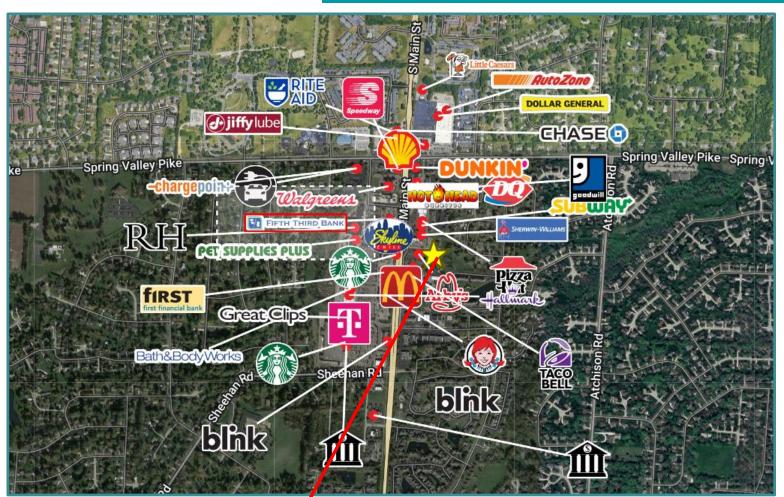

## PROPERTY HIGHLIGHTS

- 5,640 SF Building Gross Floor Area with outdoor fenced-in bonus area with pond!
- Showroom and Warehouse space with a large 12x8 overhead door and 18' ceilings in the warehouse
- Former Flooring Company
- Located in the Washington Twp.
  market right off SR 48-Main Street
  behind Arby's, No City Income Taxes
- 24,802 cars per day of Main Street
- Great location with easy access
- •For Lease \$10.00 PSF + \$2.13 NN