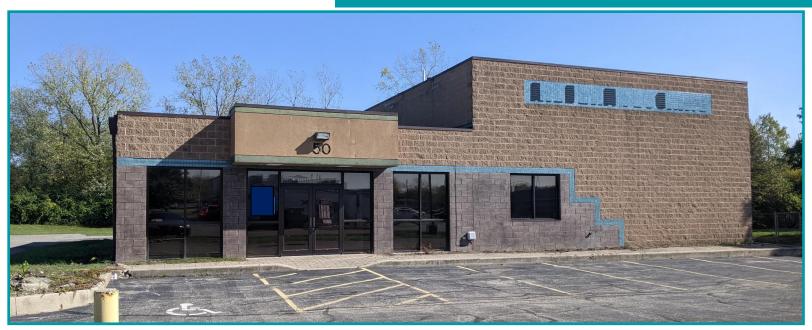

## INDUSTRIAL FLEX SPACE For Lease 50 Skeeter Lane Washington Twp., OH 45458

## PROPERTY HIGHLIGHTS

- 5,640 SF Building Gross Floor Area with outdoor fenced-in bonus area with pond!
- Showroom and Warehouse space with a large 12x8 overhead door and 18' ceilings in the warehouse
- Former Flooring Company
- Located in the Washington Twp.
  market right off SR 48-Main Street
  behind Arby's, No City Income Taxes
- 24,802 cars per day of Main Street
- Great location with easy access
- •For Lease \$10.00 PSF + \$2.13 NN