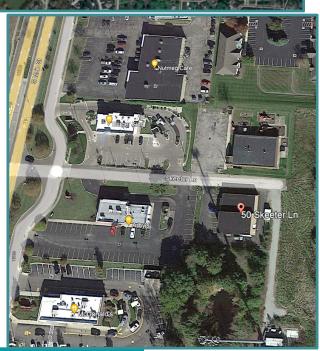

## INDUSTRIAL FLEX SPACE For Lease 50 Skeeter Lane Washington Twp., OH 45458

## PROPERTY HIGHLIGHTS

- 5,640 SF Building Gross Floor Area with outdoor fenced-in bonus area with pond!
- Showroom and Warehouse space with a large 12x8 overhead door and 18' ceilings in the warehouse
- Former Flooring Company
- Located in the Washington Twp.
  market right off SR 48-Main Street
  behind Arby's, No City Income Taxes
- 24,802 cars per day of Main Street
- Great location with easy access
- •For Lease \$10.00 PSF + \$2.13 NN