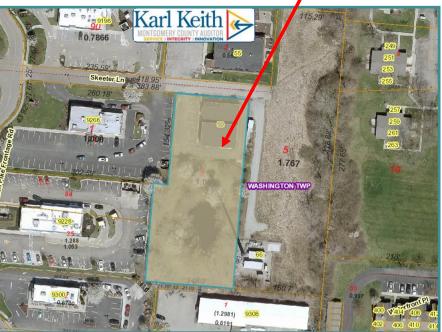

## INDUSTRIAL FLEX SPACE For Lease 50 Skeeter Lane Washington Twp., OH 45458

## PROPERTY HIGHLIGHTS

- 5,640 SF Building Gross Floor Area with outdoor fenced-in bonus area with pond!
- Showroom and Warehouse space with a large 12x8 overhead door and 18' ceilings in the warehouse
- Former Flooring Company
- Located in the Washington Twp.
  market right off SR 48-Main Street
  behind Arby's, No City Income Taxes
- 24,802 cars per day of Main Street
- Great location with easy access
- •For Lease \$10.00 PSF + \$2.13 NN