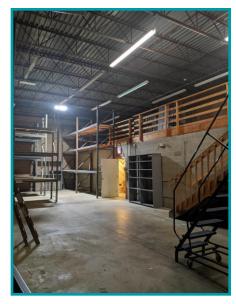

## PROPERTY HIGHLIGHTS

- 5,640 SF Building Gross Floor Area with outdoor fenced-in bonus area with pond!
- Showroom and Warehouse space with a large 12x8 overhead door and 18' ceilings in the warehouse
- Former Flooring Company
- Located in the Washington Twp.
  market right off SR 48-Main Street
  behind Arby's, No City Income Taxes
- 24,802 cars per day of Main Street
- Great location with easy access
- •For Lease \$10.00 PSF + \$2.13 NN