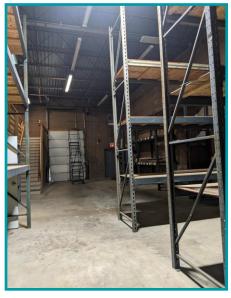

## PROPERTY HIGHLIGHTS

- 5,640 SF Building Gross Floor Area with outdoor fenced-in bonus area with pond!
- Showroom and Warehouse space with a large 12x8 overhead door and 18' ceilings in the warehouse
- Former Flooring Company
- Located in the Washington Twp.
  market right off SR 48-Main Street
  behind Arby's, No City Income Taxes
- 24,802 cars per day of Main Street
- Great location with easy access
- •For Lease \$10.00 PSF + \$2.13 NN