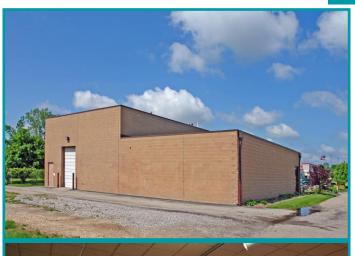

## INDUSTRIAL FLEX SPACE For Lease 50 Skeeter Lane Washington Twp., OH 45458

## PROPERTY HIGHLIGHTS

- 5,640 SF Building Gross Floor Area with outdoor fenced-in bonus area with pond!
- Showroom and Warehouse space with a large 12x8 overhead door and 18' ceilings in the warehouse
- Former Flooring Company
- Located in the Washington Twp.
  market right off SR 48-Main Street
  behind Arby's, No City Income Taxes
- 24,802 cars per day of Main Street
- Great location with easy access
- •For Lease \$10.00 PSF + \$2.13 NN