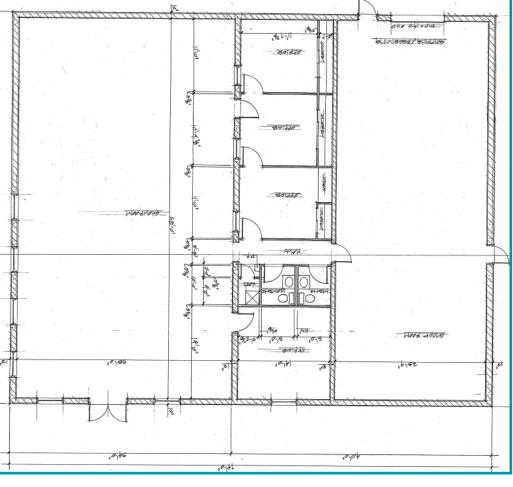

## PROPERTY HIGHLIGHTS

- 5,640 SF Building Gross Floor Area with outdoor fenced-in bonus area with pond!
- Showroom and Warehouse space with a large 12x8 overhead door and 18' ceilings in the warehouse
- Former Flooring Company
- Located in the Washington Twp.
  market right off SR 48-Main Street
  behind Arby's, No City Income Taxes
- 24,802 cars per day of Main Street
- Great location with easy access
- •For Lease \$10.00 PSF + \$2.13 NN