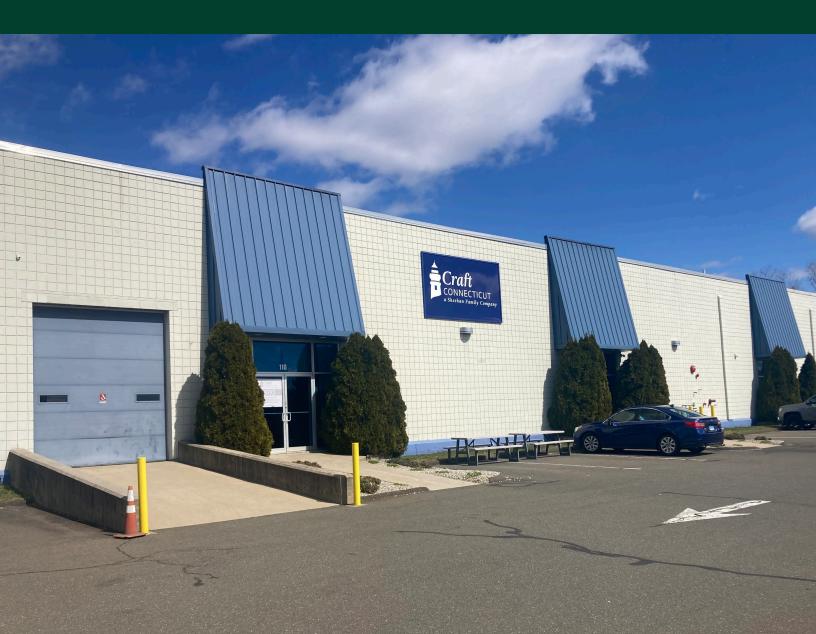

## **Property Overview**

CBRE is pleased to offer 28,012 SF for sublease at 110 Republic Drive in North Haven, Connecticut. This multi-tenant facility is in excellent condition and has direct access to Interstate 91 via Exits 9 and 10. The building is situated on 6.55 acres and is located near FedEx and UPS.

- + Building Size
  - 90,000 SF
- + Available Space

28,012 SF (includes ±5,000 SF of cooler/ refrigerated space and conditioned warehouse space)

+ Office Area

5,824 SF

- + Year Built 1983
- + Ceiling Height 20' clear
- + Loading Docks