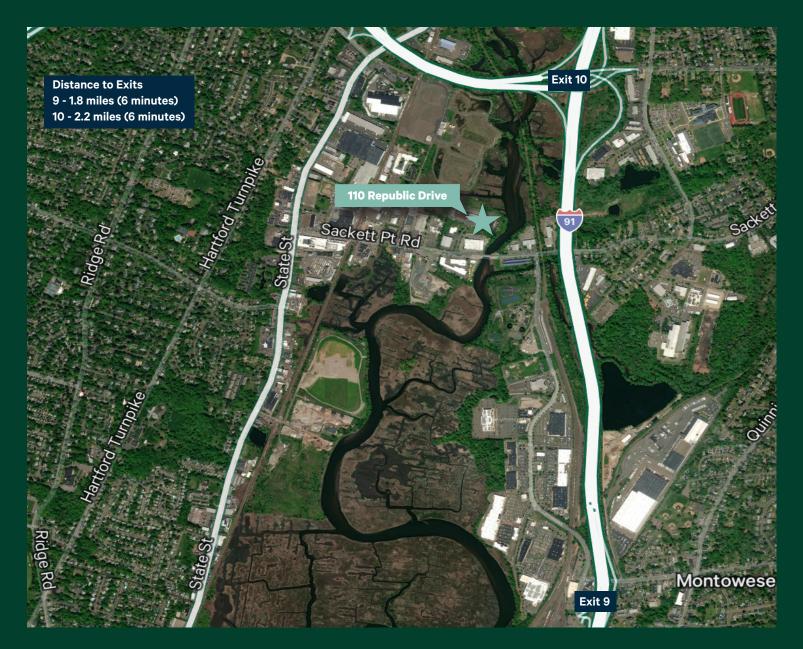

## **Property Overview**

CBRE is pleased to offer 28,012 SF for sublease at 110 Republic Drive in North Haven, Connecticut. This multi-tenant facility is in excellent condition and has direct access to Interstate 91 via Exits 9 and 10. The building is situated on 6.55 acres and is located near FedEx and UPS.