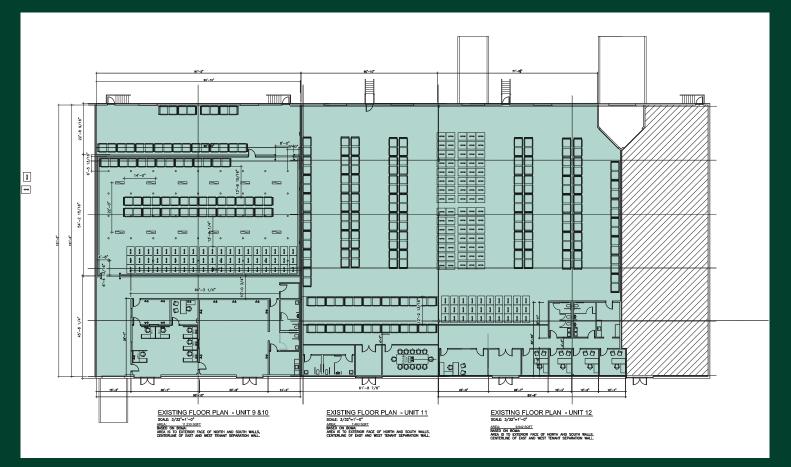

ility is in excellent condition and has direct access to Interstate 91 via Exits 9 and 10. The building is situated on 6.55 acres and is located near FedEx and UPS.

- + Building Size
  - 90,000 SF
- + Available Space

28,012 SF (includes ±5,000 SF of cooler/ refrigerated space and conditioned warehouse space)

+ Office Area

5,824 SF

- + Year Built 1983
- + Ceiling Height 20' clear
- + Loading Docks

4

+ Drive-in Doors

3

- + Construction Block
- + **Floor** Concrete
- + Column Spacing 25' x 35'
- + **Roof** Tar and gravel
- + Land Area 6.55 acres

- + Parking
  - 144 spaces
- + Zoning
- + **Sprinkler** Wet system
- + Utilities
  Water/Sewer: Municipal
  Electric: United Illuminating
  Gas: Southern Connecticut Gas
- + Sublease Rate \$8.50/SF NNN



#### For Sublease

#### Floor Plan





#### For Sublease



#### **Contact Us**

Matthew O'Hare

First Vice President +1 203 777 5990 matthew.ohare@cbre.com

© 2024 CBRE, Inc. All rights reserved. This information has been obtained from sources believed reliable but has not been verified for accuracy or completeness. CBRE, Inc. makes no guarantee, representation or warranty and accepts no responsibility or liability as to the accuracy, completeness, or reliability of the information contained herein. You should conduct a careful, independent investigation of the property and verify all information. Any reliance on this information is solely at your own risk. CBRE and the CBRE logo are service marks of CBRE, Inc. All other marks displayed on this document are the property of their respective owners, and the use of such marks