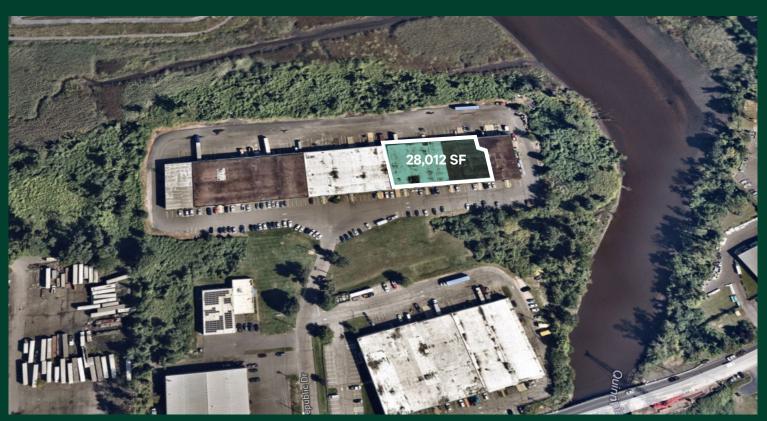

# 28,012 SF

## **Property Overview**

CBRE is pleased to offer 28,012 SF for sublease at 110 Republic Drive in North Haven, Connecticut. This multi-tenant facility is in excellent condition and has direct access to Interstate 91 via Exits 9 and 10. The building is situated on 6.55 acres and is located near FedEx and UPS.

- + Building Size
  - 90,000 SF
- + Available Space

28,012 SF (includes ±5,000 SF of cooler/ refrigerated space and conditioned warehouse space)

+ Office Area

5,824 SF

- + Year Built 1983
- + Ceiling Height 20' clear
- + Loading Docks