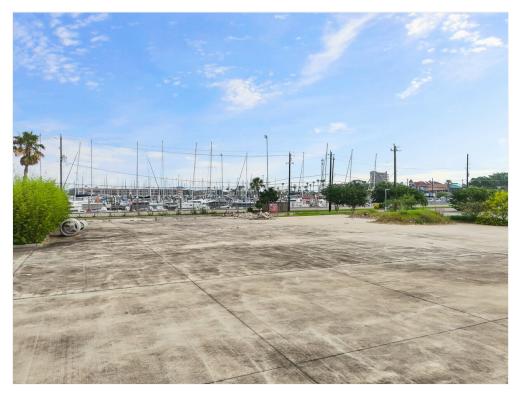

of Kemah Boardwalks Entertainment District! A rare 1.0215 acres of unrestricted, concrete paved property ready for development.

Ideal for restaurants, hotels, multi-use.

Hotel available flags with Marriott & IHG Hotel

MUD district has approved for 100 room connection

# Kemah Boardwalk(Ideal for Hotel & Restaurant) 200 6th St, Kemah, TX 77565

200 6th St, Kemah, TX 77565







1.0215 acres of unrestricted, concrete paved property

200 6th St, Kemah, TX 77565







Situated next to the Kemah Boardwalk Marina

200 6th St, Kemah, TX 77565







100 feet of frontage on N Hwy 146

200 6th St, Kemah, TX 77565





Two street access points from N Hwy 146 and 6th Street

Prime Location to Bay

# Kemah Boardwalk(Ideal for Hotel & Restaurant) 200 6th St, Kemah, TX 77565

### Property Photos





View to the marina View towards Hwy 146

# Kemah Boardwalk(Ideal for Hotel & Restaurant) 200 6th St, Kemah, TX 77565

### Property Photos





View towards Hwy 146 Utilities available!

200 6th St, Kemah, TX 77565

#### Location