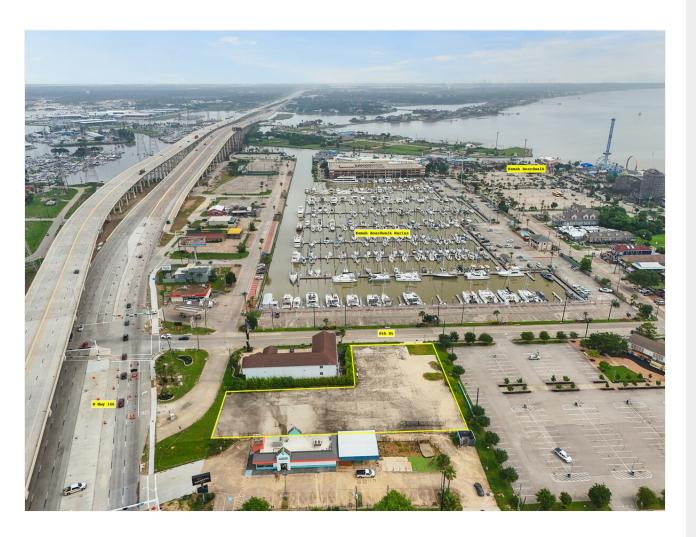

## Kemah Boardwalk(Ideal for Hotel &...

200 6th St, Kemah, TX 77565

Presented by Nan and Company Properties

Price: \$1,800,000

This prime 1.0215 acre property in the heart of Kemah Boardwalk's Entertainment District offers endless opportunities for development. With utilities ready for use and no restrictions, this concrete paved lot is ideal for a variety of ventures such as restaurants, hotels, or a multi-use development. The seller has confirmed that both Marriott and IHG Hotel flags are available, and the MUD district has approved a connection for up to 100 rooms. Just a short stroll from the bustling Kemah Boardwalk, surrounded by an array of dining, shopping, amusements, and events, this location is perfect for attracting visitors and locals alike. Additionally, the property is conveniently situated next to the Kemah Boardwalk Marina, further enhancing its appeal for potential businesses. Two street access points. Don't miss out on this rare opportunity to invest in a coveted location with endless possibilities for growth and success.

200 6th St, Kemah, TX 77565

Price Reduced! Utilities available!

Located in the heart of Kemah Boardwalks Entertainment District! A rare 1.0215 acres of unrestricted, concrete paved property ready for development (44,500 Sq Ft)

Ideal for restaurants, hotels, multi-use.

Hotel available flags with Marriott & IHG Hotel & MUD district has approved for 100 room connection per seller.

Two blocks walk to Kemah Boardwalk / Kipp Ave surrounded with restaurants, shopping, amusements, events and more (www.kemahboardwalk.com)

Located conveniently adjacent to the Kemah Boardwalk Marina Access off W 6th or Texas Ave (2 access points & street signage) Only plat of land in the area closest to the bay.

Rose Spice rose.spice@nanproperties.com (832) 928-3121

# Kemah Boardwalk(Ideal for Hotel & Restaurant) 200 6th St, Kemah, TX 77565

200 6th St, Kemah, TX 77565

1.0215 acres of unrestricted, concrete paved property

200 6th St, Kemah, TX 77565

Situated next to the Kemah Boardwalk Marina

200 6th St, Kemah, TX 77565

100 feet of frontage on N Hwy 146

200 6th St, Kemah, TX 77565

Two street access points from N Hwy 146 and 6th Street

Prime Location to Bay