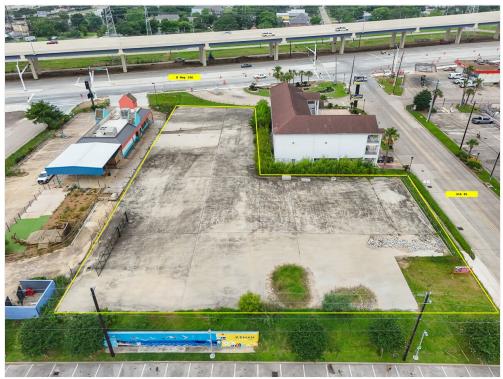

200 6th St, Kemah, TX 77565

100 feet of frontage on N Hwy 146

200 6th St, Kemah, TX 77565

Two street access points from N Hwy 146 and 6th Street

Prime Location to Bay

### Property Photos

View to the marina View towards Hwy 146