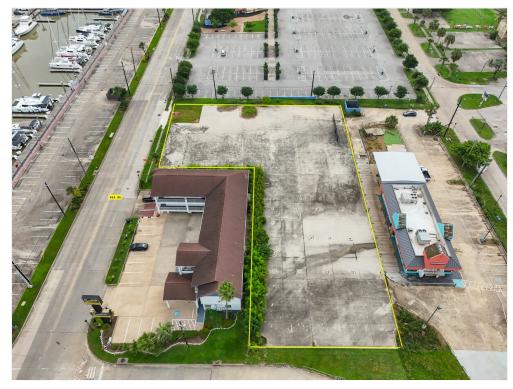

# Kemah Boardwalk(Ideal for Hotel & Restaurant) 200 6th St, Kemah, TX 77565

200 6th St, Kemah, TX 77565

1.0215 acres of unrestricted, concrete paved property

200 6th St, Kemah, TX 77565

Situated next to the Kemah Boardwalk Marina

200 6th St, Kemah, TX 77565

100 feet of frontage on N Hwy 146

200 6th St, Kemah, TX 77565

Two street access points from N Hwy 146 and 6th Street

Prime Location to Bay