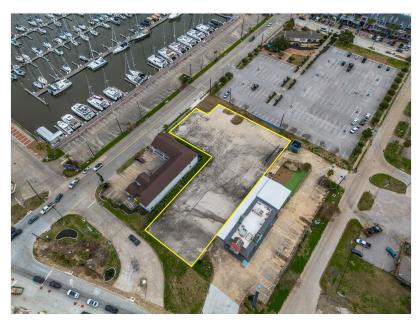

### Property Photos

View to the marina View towards Hwy 146

### Property Photos

View towards Hwy 146 Utilities available!

200 6th St, Kemah, TX 77565