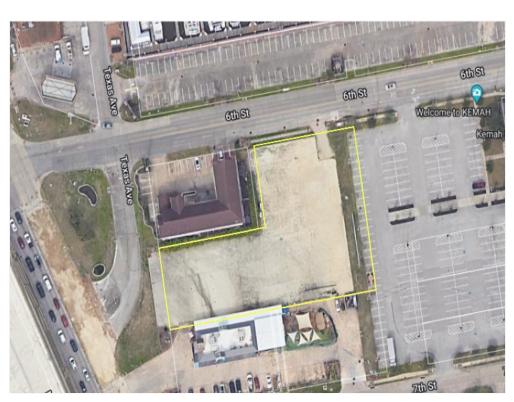

(2 access points & street signage) Only plat of land in the area closest to the bay.



Rose Spice rose.spice@nanproperties.com (832) 928-3121

Nan and Company Properties 725 Yale St Houston, TX 77007



Utilities available!

Located in the heart of Kemah Boardwalks Entertainment District! A rare 1.0215 acres of unrestricted, concrete paved property ready for development.

Ideal for restaurants, hotels, multi-use.

Hotel available flags with Marriott & IHG Hotel

MUD district has approved for 100 room connection

# Kemah Boardwalk(Ideal for Hotel & Restaurant) 200 6th St, Kemah, TX 77565

200 6th St, Kemah, TX 77565







1.0215 acres of unrestricted, concrete paved property

200 6th St, Kemah, TX 77565







Situated next to the Kemah Boardwalk Marina

200 6th St, Kemah, TX 77565







100 feet of frontage on N Hwy 146

200 6th St, Kemah, TX 77565





Two street access points from N Hwy 146 and 6th Street

Prime Location to Bay

# Kemah Boardwalk(Ideal for Hotel & Restaurant) 200 6th St, Kemah, TX 77565

### Property Photos





View to the marina View towards Hwy 146

# Kemah Boardwalk(Ideal for Hotel & Restaurant) 200 6th St, Kemah, TX 77565

### Property Photos





View towards Hwy 146 Utilities available!

200 6th St, Kemah, TX 77565

#### Location