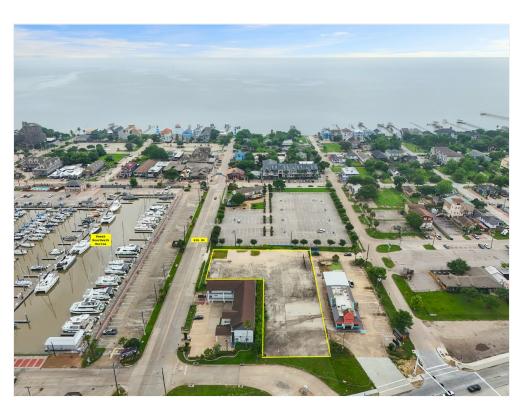

# Kemah Boardwalk(Ideal for Hotel & Restaurant) 200 6th St, Kemah, TX 77565

200 6th St, Kemah, TX 77565

1.0215 acres of unrestricted, concrete paved property

200 6th St, Kemah, TX 77565

Situated next to the Kemah Boardwalk Marina

### Property Photos

View to the marina View towards Hwy 146