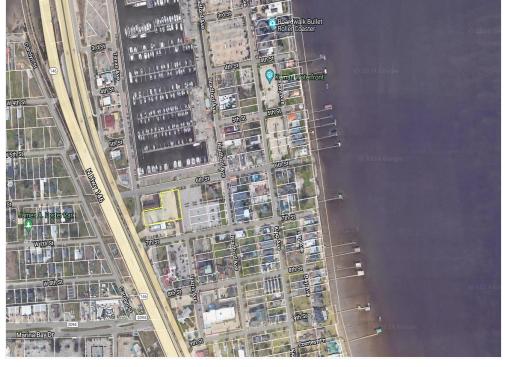

## Kemah Boardwalk(Ideal for Hotel &...

200 6th St, Kemah, TX 77565

Presented by Nan and Company Properties

Price: \$1,800,000

This prime 1.0215 acre property in the heart of Kemah Boardwalk's Entertainment District offers endless opportunities for development. With utilities ready for use and no restrictions, this concrete paved lot is ideal for a variety of ventures such as restaurants, hotels, or a multi-use development. The seller has confirmed that both Marriott and IHG Hotel flags are available, and the MUD district has approved a connection for up to 100 rooms. Just a short stroll from the bustling Kemah Boardwalk, surrounded by an array of dining, shopping, amusements, and events, this location is perfect for attracting visitors and locals alike. Additionally, the property is conveniently situated next to the Kemah Boardwalk Marina, further enhancing its appeal for potential businesses. Two street access points. Don't miss out on this rare opportunity to invest in a coveted location with endless possibilities for growth and success.

Located conveniently adjacent to the Kemah Boardwalk Marina Access off W 6th or Texas Ave (2 access points & street signage) Only plat of land in the area closest to the bay.

Rose Spice rose.spice@nanproperties.com (832) 928-3121

# Kemah Boardwalk(Ideal for Hotel & Restaurant) 200 6th St, Kemah, TX 77565

200 6th St, Kemah, TX 77565

1.0215 acres of unrestricted, concrete paved property

200 6th St, Kemah, TX 77565

Situated next to the Kemah Boardwalk Marina

200 6th St, Kemah, TX 77565

100 feet of frontage on N Hwy 146

200 6th St, Kemah, TX 77565

Two street access points from N Hwy 146 and 6th Street

Prime Location to Bay