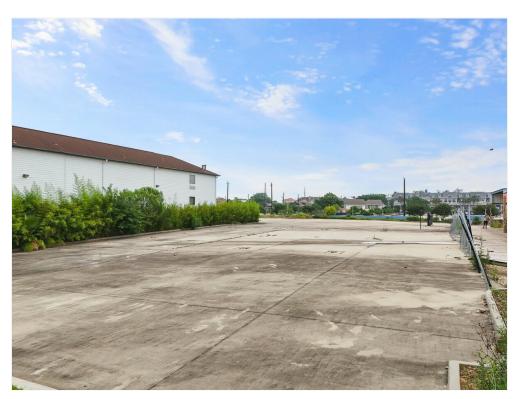

### Property Photos

View towards Hwy 146 Utilities available!

200 6th St, Kemah, TX 77565

## Kemah Boardwalk(Ideal for Hotel &...

200 6th St, Kemah, TX 77565

Presented by Nan and Company Properties

Price: \$1,800,000

This prime 1.0215 acre property in the heart of Kemah Boardwalk's Entertainment District offers endless opportunities for development. With utilities ready for use and no restrictions, this concrete paved lot is ideal for a variety of ventures such as restaurants, hotels, or a multi-use development. The seller has confirmed that both Marriott and IHG Hotel flags are available, and the MUD district has approved a connection for up to 100 rooms. Just a short stroll from the bustling Kemah Boardwalk, surrounded by an array of dining, shopping, amusements, and events, this location is perfect for attracting visitors and locals alike. Additionally, the property is conveniently situated next to the Kemah Boardwalk Marina, further enhancing its appeal for potential businesses. Two street access points. Don't miss out on this rare opportunity to invest in a coveted location with endless possibilities for growth and success.

200 6th St, Kemah, TX 77565

Price Reduced! Utilities available!

Located in the heart of Kemah Boardwalks Entertainment District! A rare 1.0215 acres of unrestricted, concrete paved property ready for development (44,500 Sq Ft)