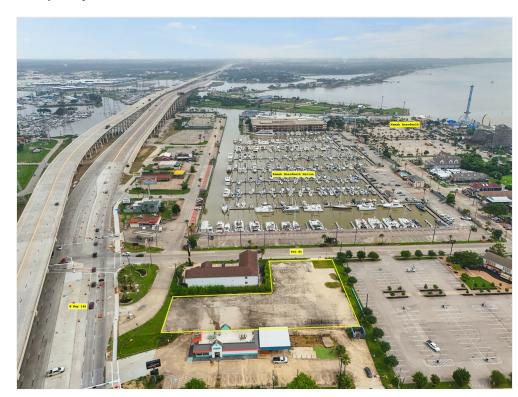

## Kemah Boardwalk(Ideal for Hotel &...

200 6th St, Kemah, TX 77565

Presented by Nan and Company Properties

Price: \$1,800,000

This prime 1.0215 acre property in the heart of Kemah Boardwalk's Entertainment District offers endless opportunities for development. With utilities ready for use and no restrictions, this concrete paved lot is ideal for a variety of ventures such as restaurants, hotels, or a multi-use development. The seller has confirmed that both Marriott and IHG Hotel flags are available, and the MUD district has approved a connection for up to 100 rooms. Just a short stroll from the bustling Kemah Boardwalk, surrounded by an array of dining, shopping, amusements, and events, this location is perfect for attracting visitors and locals alike. Additionally, the property is conveniently situated next to the Kemah Boardwalk Marina, further enhancing its appeal for potential businesses. Two street access points. Don't miss out on this rare opportunity to invest in a coveted location with endless possibilities for growth and success.

200 6th St, Kemah, TX 77565

Price Reduced! Utilities available!

Located in the heart of Kemah Boardwalks Entertainment District! A rare 1.0215 acres of unrestricted, concrete paved property ready for development (44,500 Sq Ft)

Ideal for restaurants, hotels, multi-use.

Hotel available flags with Marriott & IHG Hotel & MUD district has approved for 100 room connection per seller.

Two blocks walk to Kemah Boardwalk / Kipp Ave surrounded with restaurants, shopping, amusements, events and more (www.kemahboardwalk.com)

Located conveniently adjacent to the Kemah Boardwalk Marina Access off W 6th or Texas Ave (2 access points & street signage) Only plat of land in the area closest to the bay.

Rose Spice rose.spice@nanproperties.com (832) 928-3121

# Kemah Boardwalk(Ideal for Hotel & Restaurant) 200 6th St, Kemah, TX 77565

200 6th St, Kemah, TX 77565

1.0215 acres of unrestricted, concrete paved property

200 6th St, Kemah, TX 77565

Situated next to the Kemah Boardwalk Marina

200 6th St, Kemah, TX 77565

100 feet of frontage on N Hwy 146

200 6th St, Kemah, TX 77565

Two street access points from N Hwy 146 and 6th Street

Prime Location to Bay