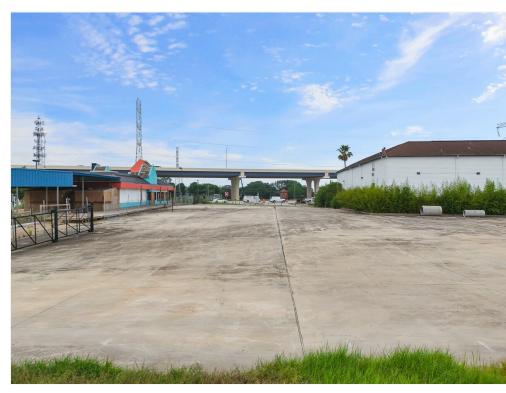

### Property Photos

View to the marina View towards Hwy 146

## Kemah Boardwalk(Ideal for Hotel &...

200 6th St, Kemah, TX 77565

Presented by Nan and Company Properties

Price: \$1,800,000

This prime 1.0215 acre property in the heart of Kemah Boardwalk's Entertainment District offers endless opportunities for development. With utilities ready for use and no restrictions, this concrete paved lot is ideal for a variety of ventures such as restaurants, hotels, or a multi-use development. The seller has confirmed that both Marriott and IHG Hotel flags are available, and the MUD district has approved a connection for up to 100 rooms. Just a short stroll from the bustling Kemah Boardwalk, surrounded by an array of dining, shopping, amusements, and events, this location is perfect for attracting visitors and locals alike. Additionally, the property is conveniently situated next to the Kemah Boardwalk Marina, further enhancing its appeal for potential businesses. Two street access points. Don't miss out on this rare opportunity to invest in a coveted location with endless possibilities for growth and success.

200 6th St, Kemah, TX 77565

Price Reduced! Utilities available!

Located in the heart of Kemah Boardwalks Entertainment District! A rare 1.0215 acres of unrestricted, concrete paved property ready for development (44,500 Sq Ft)