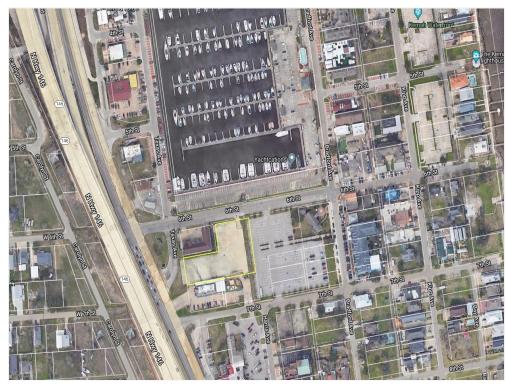

## Kemah Boardwalk(Ideal for Hotel &...

200 6th St, Kemah, TX 77565

Presented by Nan and Company Properties

Price: \$1,800,000

This prime 1.0215 acre property in the heart of Kemah Boardwalk's Entertainment District offers endless opportunities for development. With utilities ready for use and no restrictions, this concrete paved lot is ideal for a variety of ventures such as restaurants, hotels, or a multi-use development. The seller has confirmed that both Marriott and IHG Hotel flags are available, and the MUD district has approved a connection for up to 100 rooms. Just a short stroll from the bustling Kemah Boardwalk, surrounded by an array of dining, shopping, amusements, and events, this location is perfect for attracting visitors and locals alike. Additionally, the property is conveniently situated next to the Kemah Boardwalk Marina, further enhancing its appeal for potential businesses. Two street access points. Don't miss out on this rare opportunity to invest in a coveted location with endless possibilities for growth and success.

200 6th St, Kemah, TX 77565

Price Reduced! Utilities available!

Located in the heart of Kemah Boardwalks Entertainment District! A rare 1.0215 acres of unrestricted, concrete paved property ready for development (44,500 Sq Ft)

Located conveniently adjacent to the Kemah Boardwalk Marina Access off W 6th or Texas Ave (2 access points & street signage) Only plat of land in the area closest to the bay.

Rose Spice rose.spice@nanproperties.com (832) 928-3121

# Kemah Boardwalk(Ideal for Hotel & Restaurant) 200 6th St, Kemah, TX 77565

200 6th St, Kemah, TX 77565

1.0215 acres of unrestricted, concrete paved property

200 6th St, Kemah, TX 77565

Situated next to the Kemah Boardwalk Marina

200 6th St, Kemah, TX 77565

100 feet of frontage on N Hwy 146

200 6th St, Kemah, TX 77565

Two street access points from N Hwy 146 and 6th Street

Prime Location to Bay