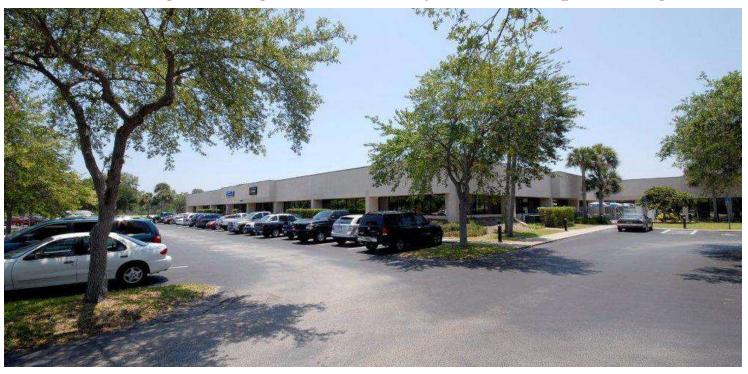

### **Woodlake Commerce Park**

2330 Commerce Park Drive, Suite 1, Palm Bay, FL 32905

### Remaining FF&E Negotiable / Centrally Located / Ample Parking

### OFFERING SUMMARY

Available SF: 8,150 SF

Lease Rate: \$9.95 SF/yr (NNN)

Acreage: 12.52 Acres

**Facility SF:** 171,000 SF

Zoning: City of Palm Bay Light Industrial (LI)

### PROPERTY OVERVIEW

Interior: Hard Wall Offices & Open Configuration, Conference/Training Rooms 88 Workstations. Remaining FF&E Negotiable

Carpet Squares & 2' x 2' Drop Ceiling Throughout. Motion Sensor Lighting 100% HVAC & Fire Sprinklered. Palm Bay Water/Sewer, 3-Phase FPL Electric Corner Unit. Lots of Windows/Sunlight

### LOCATION OVERVIEW

Located in the heart of Woodlake Commerce Business Park, home to numerous companies. Facility is well located and provides easy access to Highway US 1, Palm Bay Road and Interstate 95. The Melbourne International Airport is approximately a 15 minute drive to the North. Make this the future home for your business today!