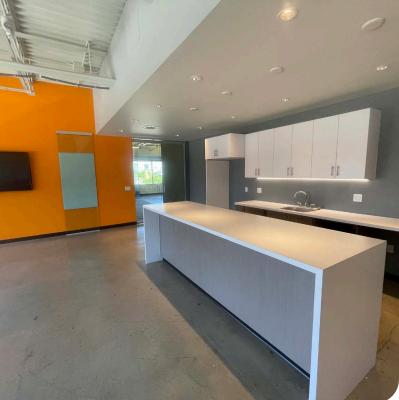

# 811 @ THE WATERFRONT

Available Office Space: ± 1,428 SF - ± 14,844 SF

### 811 SW Naito Parkway, Portland, OR 97204

Now leasing office space with views of the Willamette River and Mt. Hood at 811 @ The Waterfront. This space is located within easy walking distance from Downtown Portland's plethora of shopping, dining, and entertainment choices. The TriMet Max Line is blocks away, allowing for easy access for commuters throughout the Portland Metropolitan Area.

| AVAILABILITES |                                                              |
|---------------|--------------------------------------------------------------|
| Suite 220     | ± 2,984 SF<br>*Combinable with Suite 250 for ±6,224 Total SF |
| Suite 250     | ± 3,240 SF<br>*Combinable with Suite 220 for ±6,224 Total SF |
| Suite 300     | ± 5,341 SF                                                   |
| Suite 350     | ± 3,279 SF                                                   |
| Suite 600     | ± 5,593 SF                                                   |
| Suite 608     | ± 1,428 SF                                                   |