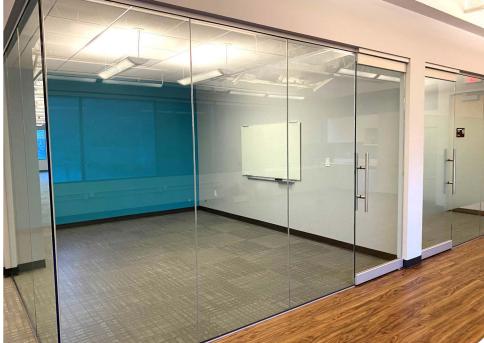

# 811 @ THE WATERFRONT

Available Office Space: ± 1,428 SF - ± 14,844 SF

### 811 SW Naito Parkway, Portland, OR 97204

Now leasing office space with views of the Willamette River and Mt. Hood at 811 @ The Waterfront. This space is located within easy walking distance from Downtown Portland's plethora of shopping, dining, and entertainment choices. The TriMet Max Line is blocks away, allowing for easy access for commuters throughout the Portland Metropolitan Area.

| AVAILABILITES |                                                              |
|---------------|--------------------------------------------------------------|
| Suite 220     | ± 2,984 SF<br>*Combinable with Suite 250 for ±6,224 Total SF |
| Suite 250     | ± 3,240 SF<br>*Combinable with Suite 220 for ±6,224 Total SF |
| Suite 300     | ± 5,341 SF                                                   |
| Suite 350     | ± 3,279 SF                                                   |
| Suite 600     | ± 5,593 SF                                                   |
| Suite 608     | ± 1,428 SF                                                   |