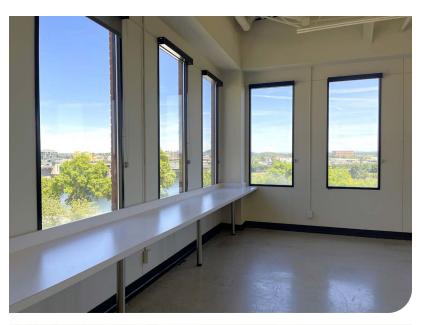

### 811 SW Naito Parkway, Portland, OR 97204

Now leasing office space with views of the Willamette River and Mt. Hood at 811 @ The Waterfront. This space is located within easy walking distance from Downtown Portland's plethora of shopping, dining, and entertainment choices. The TriMet Max Line is blocks away, allowing for easy access for commuters throughout the Portland Metropolitan Area.