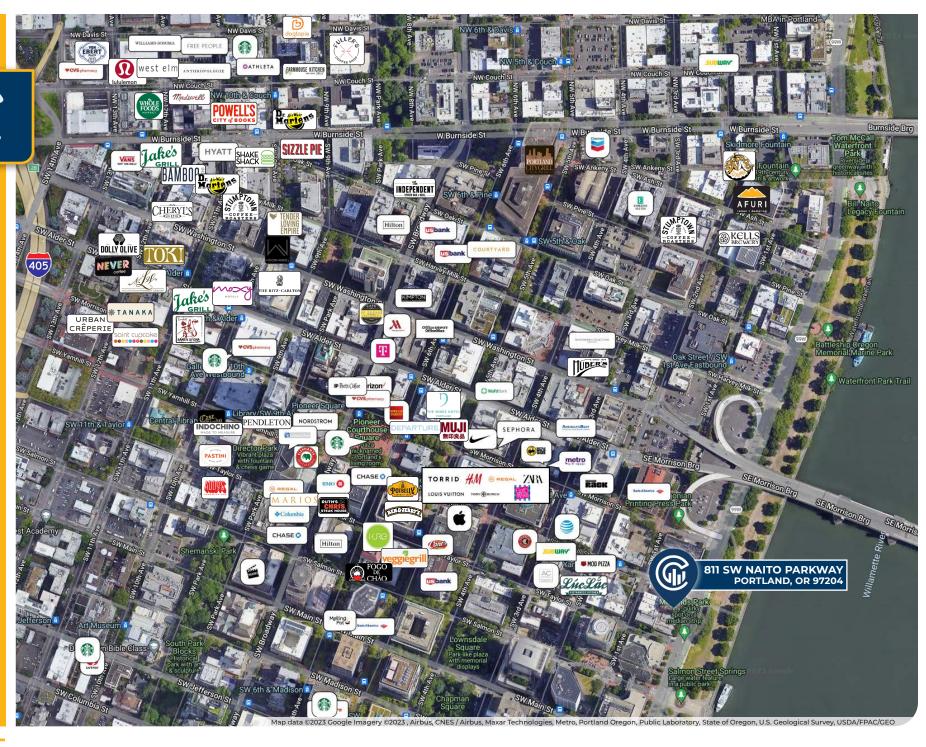

### 811 SW Naito Parkway, Portland, OR 97204

Now leasing office space with views of the Willamette River and Mt. Hood at 811 @ The Waterfront. This space is located within easy walking distance from Downtown Portland's plethora of shopping, dining, and entertainment choices. The TriMet Max Line is blocks away, allowing for easy access for commuters throughout the Portland Metropolitan Area.