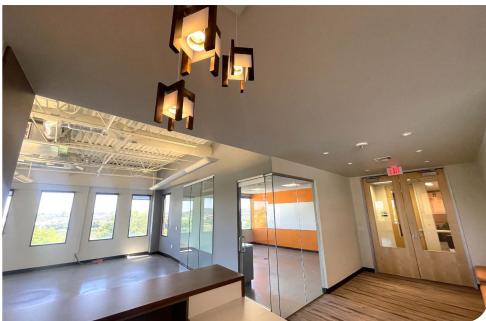

### 811 SW Naito Parkway, Portland, OR 97204

Now leasing office space with views of the Willamette River and Mt. Hood at 811 @ The Waterfront. This space is located within easy walking distance from Downtown Portland's plethora of shopping, dining, and entertainment choices. The TriMet Max Line is blocks away, allowing for easy access for commuters throughout the Portland Metropolitan Area.