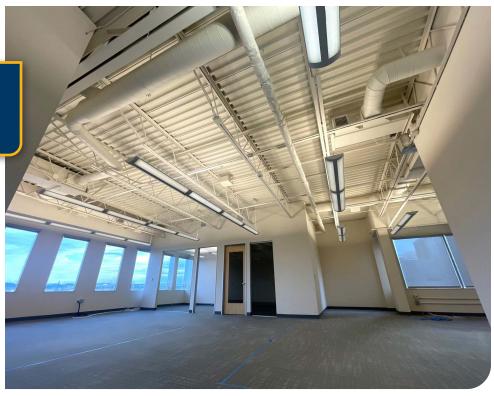

# 811 @ THE WATERFRONT

Available Office Space: ± 1,428 SF - ± 14,844 SF

### 811 SW Naito Parkway, Portland, OR 97204

Now leasing office space with views of the Willamette River and Mt. Hood at 811 @ The Waterfront. This space is located within easy walking distance from Downtown Portland's plethora of shopping, dining, and entertainment choices. The TriMet Max Line is blocks away, allowing for easy access for commuters throughout the Portland Metropolitan Area.

| AVAILABILITES |                                                              |
|---------------|--------------------------------------------------------------|
| Suite 220     | ± 2,984 SF<br>*Combinable with Suite 250 for ±6,224 Total SF |
| Suite 250     | ± 3,240 SF<br>*Combinable with Suite 220 for ±6,224 Total SF |
| Suite 300     | ± 5,341 SF                                                   |
| Suite 350     | ± 3,279 SF                                                   |
| Suite 600     | ± 5,593 SF                                                   |
| Suite 608     | ± 1,428 SF                                                   |