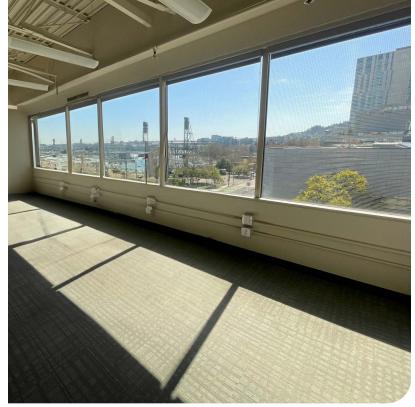

### 811 SW Naito Parkway, Portland, OR 97204

Now leasing office space with views of the Willamette River and Mt. Hood at 811 @ The Waterfront. This space is located within easy walking distance from Downtown Portland's plethora of shopping, dining, and entertainment choices. The TriMet Max Line is blocks away, allowing for easy access for commuters throughout the Portland Metropolitan Area.