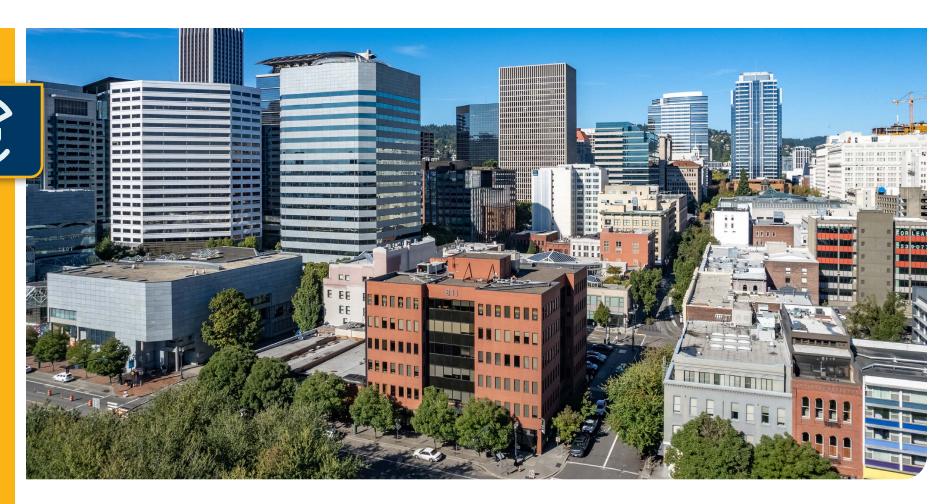

# 811 @ THE WATERFRONT

Available Office Space: ± 1,428 SF - ± 14,844 SF

### 811 SW Naito Parkway, Portland, OR 97204

Now leasing office space with views of the Willamette River and Mt. Hood at 811 @ The Waterfront. This space is located within easy walking distance from Downtown Portland's plethora of shopping, dining, and entertainment choices. The TriMet Max Line is blocks away, allowing for easy access for commuters throughout the Portland Metropolitan Area.